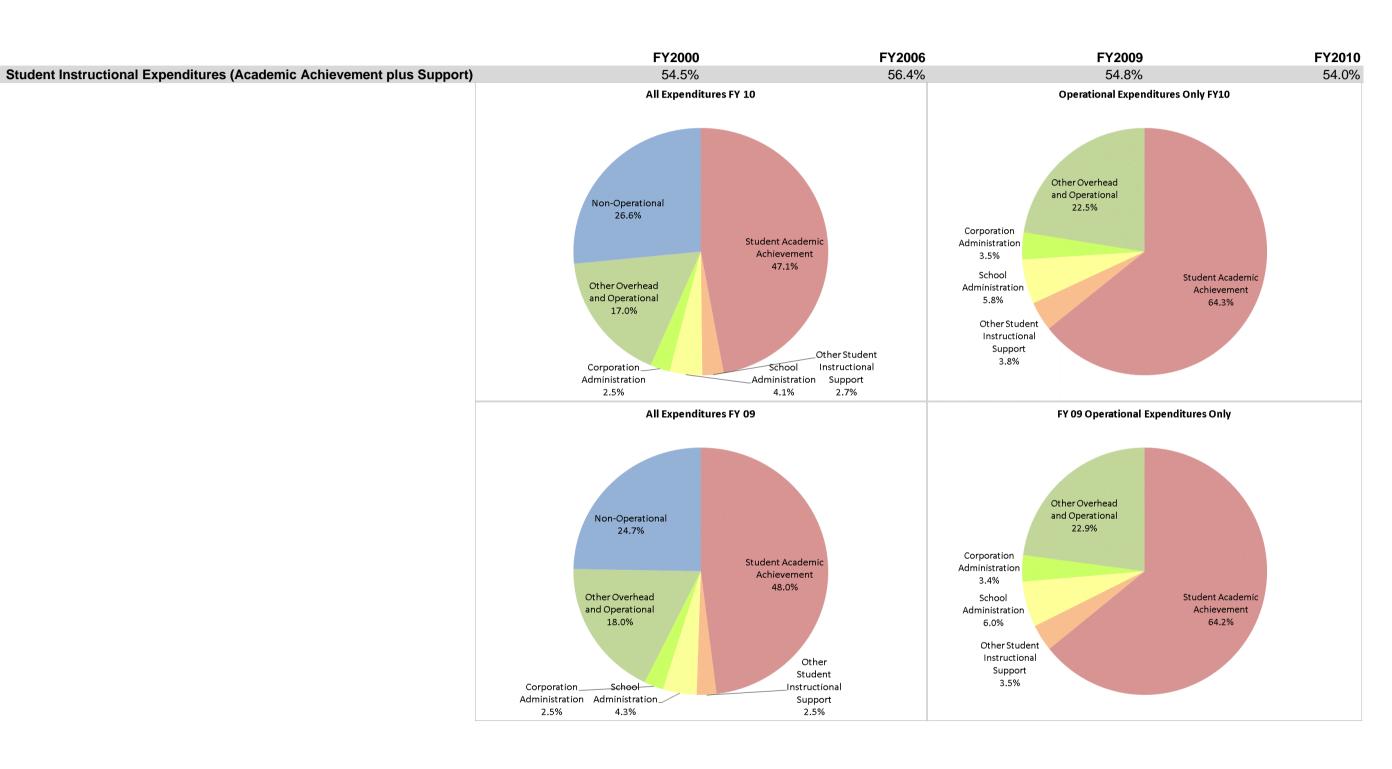

#### **Center Grove Com Sch Corp (4205)**

|                                |              | FY00 % of Total |              | FY06 % of Total | i            | Y09 % of Total |              | FY10 % of Total |
|--------------------------------|--------------|-----------------|--------------|-----------------|--------------|----------------|--------------|-----------------|
| Student Instructional Category | FY 2000      | Exp             | FY 2006      | Exp             | FY 2009      | Exp            | FY 2010      | Ехр             |
| Student Academic Achievement   | \$23,219,681 | 48.5%           | \$33,385,617 | 50.5%           | \$34,730,817 | 48.0%          | \$34,973,648 | 47.1%           |
| Student Instructional Support  | \$2,886,969  | 6.0%            | \$3,919,851  | 5.9%            | \$4,907,884  | 6.8%           | \$5,085,544  | 6.9%            |
| Overhead and Operational       | \$8,730,168  | 18.2%           | \$12,537,589 | 19.0%           | \$14,801,617 | 20.5%          | \$14,452,913 | 19.5%           |
| Nonoperational                 | \$13,068,423 | 27.3%           | \$16,256,411 | 24.6%           | \$17,871,884 | 24.7%          | \$19,723,281 | 26.6%           |
| Grand Total                    | \$47,905,240 |                 | \$66,099,468 |                 | \$72,312,202 |                | \$74,235,386 |                 |