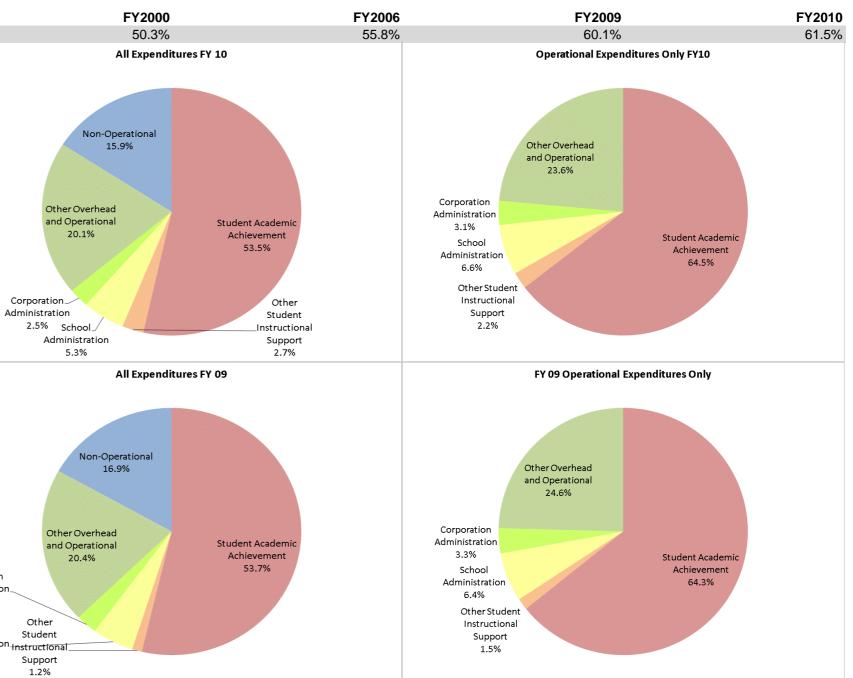

|                                | FY00 % of Total |       | FY06 % of Total |       | FY09 % of Total |       | FY10 % of Total |       |
|--------------------------------|-----------------|-------|-----------------|-------|-----------------|-------|-----------------|-------|
| Student Instructional Category | FY 2000         | Exp   | FY 2006         | Exp   | FY 2009         | Exp   | FY 2010         | Ехр   |
| Student Academic Achievement   | \$6,587,186     | 44.8% | \$8,294,836     | 51.0% | \$8,143,440     | 53.7% | \$8,311,221     | 53.5% |
| Student Instructional Support  | \$813,570       | 5.5%  | \$790,260       | 4.9%  | \$969,682       | 6.4%  | \$1,234,926     | 8.0%  |
| Overhead and Operational       | \$3,046,516     | 20.7% | \$3,978,525     | 24.5% | \$3,488,636     | 23.0% | \$3,516,046     | 22.6% |
| Nonoperational                 | \$4,271,171     | 29.0% | \$3,203,427     | 19.7% | \$2,557,808     | 16.9% | \$2,464,678     | 15.9% |
| Grand Total                    | \$14,718,443    |       | \$16,267,048    |       | \$15,159,566    |       | \$15,526,871    |       |

Student Instructional Expenditures (Academic Achievement plus Support)

Corporation Administration\_ 2.7%

School Administration Instructional 5.2%