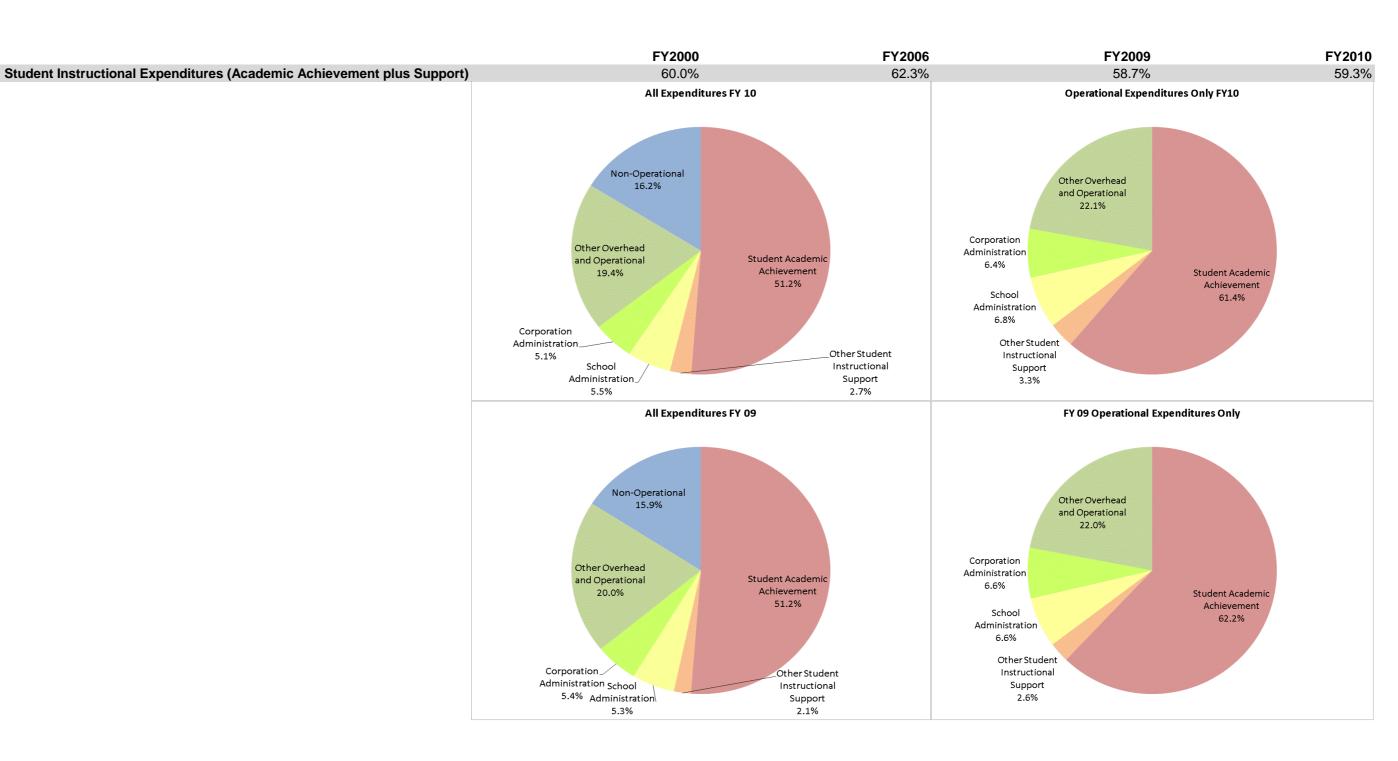

### **Central Noble Com School Corp (6055)**

|                                |              | FY00 % of Total |              | FY06 % of Total |              | FY09 % of Total |              | FY10 % of Total |
|--------------------------------|--------------|-----------------|--------------|-----------------|--------------|-----------------|--------------|-----------------|
| Student Instructional Category | FY 2000      | Exp             | FY 2006      | Exp             | FY 2009      | Exp             | FY 2010      | Exp             |
| Student Academic Achievement   | \$5,811,625  | 51.7%           | \$6,835,221  | 53.4%           | \$6,727,655  | 51.2%           | \$6,472,119  | 51.2%           |
| Student Instructional Support  | \$933,505    | 8.3%            | \$1,149,509  | 9.0%            | \$977,114    | 7.4%            | \$1,028,517  | 8.1%            |
| Overhead and Operational       | \$2,431,631  | 21.6%           | \$2,974,459  | 23.2%           | \$3,334,668  | 25.4%           | \$3,096,778  | 24.5%           |
| Nonoperational                 | \$2,072,042  | 18.4%           | \$1,850,947  | 14.4%           | \$2,089,074  | 15.9%           | \$2,045,215  | 16.2%           |
| Grand Total                    | \$11,248,803 |                 | \$12,810,135 |                 | \$13,128,511 |                 | \$12,642,629 |                 |