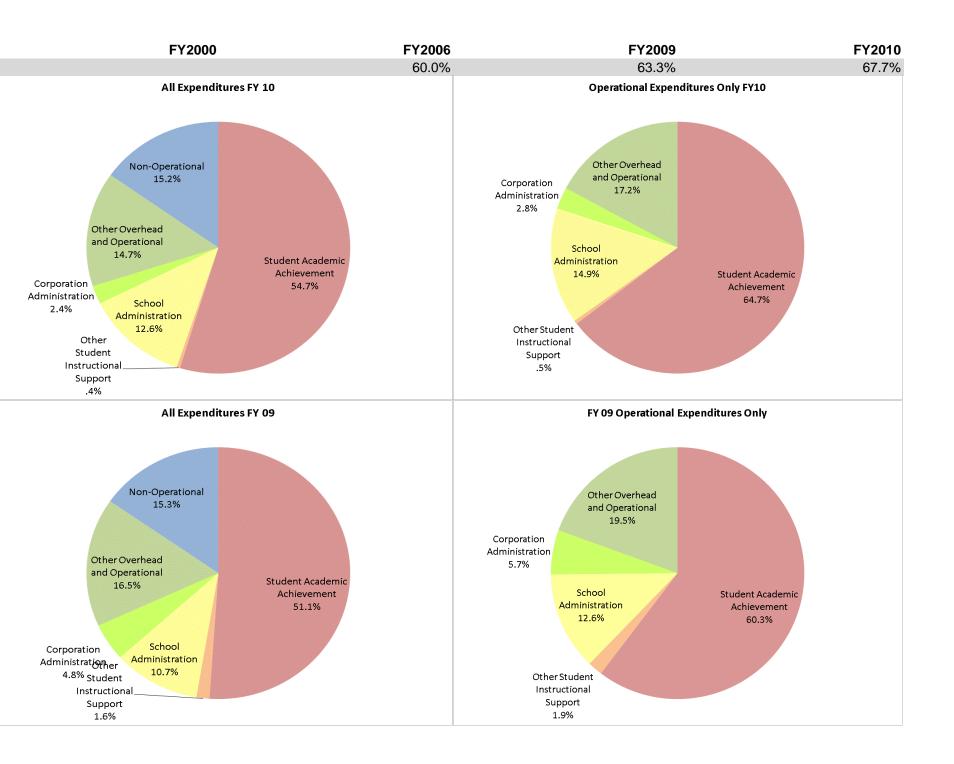

## School Corporation Expenditures by Expenditure Type Biannual Financial Report Data July 2009 - June 2010 Challenge Foundation Academy (9645)

|              | FY00 % of Total                  |                                                               | FY06 % of Total                                                                         |                                                                                                                     | FY09 % of Total                                                                                                                      |                                                                                                                                                              | FY10 % of Total                                                                                                                                                                                           |  |
|--------------|----------------------------------|---------------------------------------------------------------|-----------------------------------------------------------------------------------------|---------------------------------------------------------------------------------------------------------------------|--------------------------------------------------------------------------------------------------------------------------------------|--------------------------------------------------------------------------------------------------------------------------------------------------------------|-----------------------------------------------------------------------------------------------------------------------------------------------------------------------------------------------------------|--|
| / FY 2000    | Exp                              | FY 2006                                                       | Exp                                                                                     | FY 2009                                                                                                             | Ехр                                                                                                                                  | FY 2010                                                                                                                                                      | Ехр                                                                                                                                                                                                       |  |
| t \$0        |                                  | \$27,423                                                      | 14.2%                                                                                   | \$1,561,344                                                                                                         | 51.1%                                                                                                                                | \$2,005,568                                                                                                                                                  | 54.7%                                                                                                                                                                                                     |  |
| t \$0        |                                  | \$88,673                                                      | 45.8%                                                                                   | \$374,719                                                                                                           | 12.3%                                                                                                                                | \$475,678                                                                                                                                                    | 13.0%                                                                                                                                                                                                     |  |
| I \$0        |                                  | \$37,185                                                      | 19.2%                                                                                   | \$651,062                                                                                                           | 21.3%                                                                                                                                | \$625,088                                                                                                                                                    | 17.1%                                                                                                                                                                                                     |  |
| <b>I</b> \$0 |                                  | \$40,119                                                      | 20.7%                                                                                   | \$469,061                                                                                                           | 15.3%                                                                                                                                | \$558,388                                                                                                                                                    | 15.2%                                                                                                                                                                                                     |  |
| I \$0        |                                  | \$193,400                                                     |                                                                                         | \$3,056,186                                                                                                         |                                                                                                                                      | \$3,664,723                                                                                                                                                  |                                                                                                                                                                                                           |  |
|              | t \$0<br>t \$0<br>I \$0<br>I \$0 | Y FY 2000 Exp   t \$0 \$0   t \$0 \$0   I \$0 \$0   I \$0 \$0 | FY 2000 Exp FY 2006   t \$0 \$27,423   t \$0 \$88,673   I \$0 \$37,185   I \$0 \$40,119 | FY 2000 Exp FY 2006 Exp   t \$0 \$27,423 14.2%   t \$0 \$88,673 45.8%   t \$0 \$37,185 19.2%   t \$0 \$40,119 20.7% | FY 2000ExpFY 2006ExpFY 2009t\$0\$27,42314.2%\$1,561,344\$0\$88,67345.8%\$374,719I\$0\$37,18519.2%\$651,062I\$0\$40,11920.7%\$469,061 | FY 2000ExpFY 2006ExpFY 2009Expt\$0\$27,42314.2%\$1,561,34451.1%t\$0\$88,67345.8%\$374,71912.3%t\$0\$37,18519.2%\$651,06221.3%t\$0\$40,11920.7%\$469,06115.3% | FY 2000ExpFY 2006ExpFY 2009ExpFY 2010t\$0\$27,42314.2%\$1,561,34451.1%\$2,005,568t\$0\$88,67345.8%\$374,71912.3%\$475,678I\$0\$37,18519.2%\$651,06221.3%\$625,088I\$0\$40,11920.7%\$469,06115.3%\$558,388 |  |