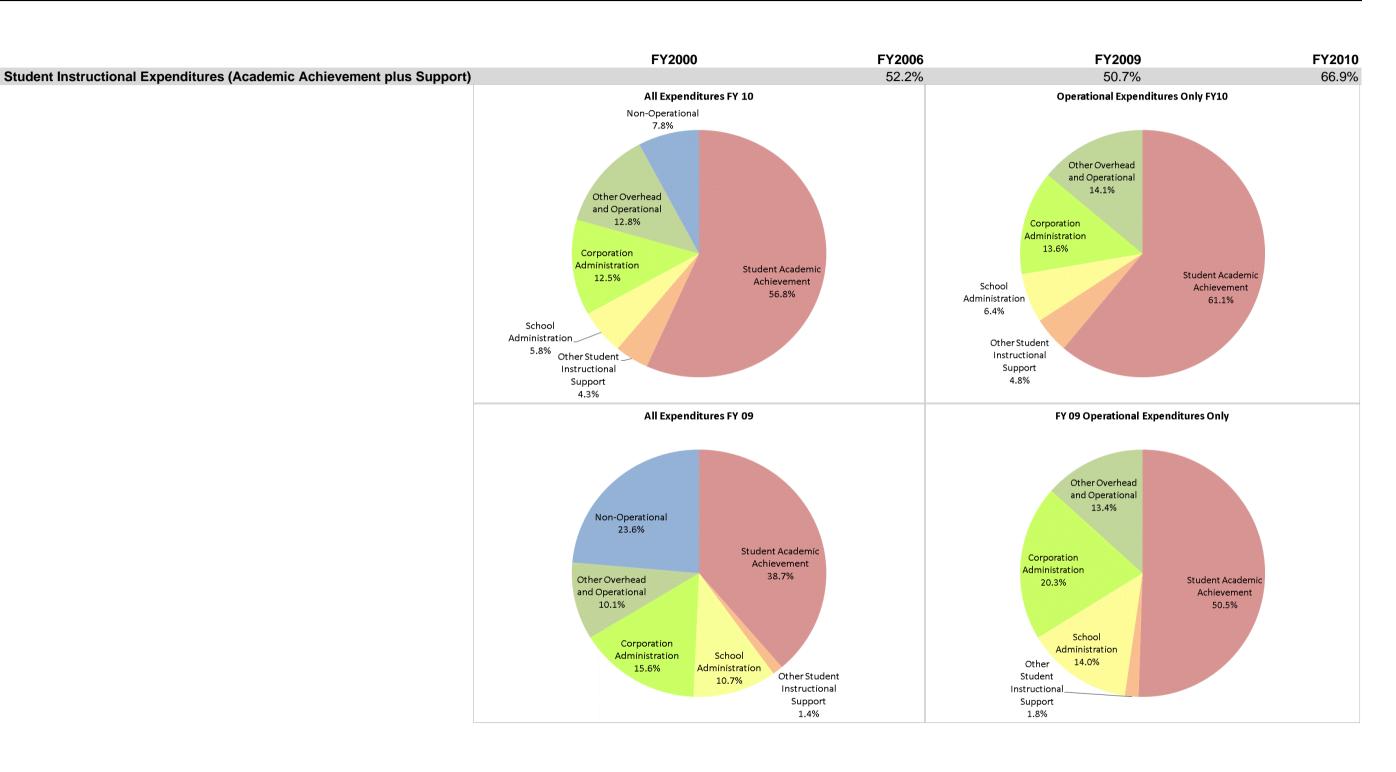

## **Charter School of the Dunes (9310)**

|                                | I       | FY00 % of Total |             | FY06 % of Total |             | FY09 % of Total |             | FY10 % of Total |  |
|--------------------------------|---------|-----------------|-------------|-----------------|-------------|-----------------|-------------|-----------------|--|
| Student Instructional Category | FY 2000 | Exp             | FY 2006     | Exp             | FY 2009     | Exp             | FY 2010     | Ехр             |  |
| Student Academic Achievement   | \$0     |                 | \$1,853,987 | 43.2%           | \$1,583,250 | 38.7%           | \$1,994,746 | 56.8%           |  |
| Student Instructional Support  | \$0     |                 | \$388,919   | 9.1%            | \$491,163   | 12.0%           | \$356,835   | 10.2%           |  |
| Overhead and Operational       | \$0     |                 | \$1,208,038 | 28.1%           | \$1,050,489 | 25.7%           | \$888,942   | 25.3%           |  |
| Nonoperational                 | \$0     |                 | \$842,390   | 19.6%           | \$965,974   | 23.6%           | \$273,540   | 7.8%            |  |
| Grand Total                    | \$0     |                 | \$4,293,335 |                 | \$4,090,876 |                 | \$3,514,062 |                 |  |