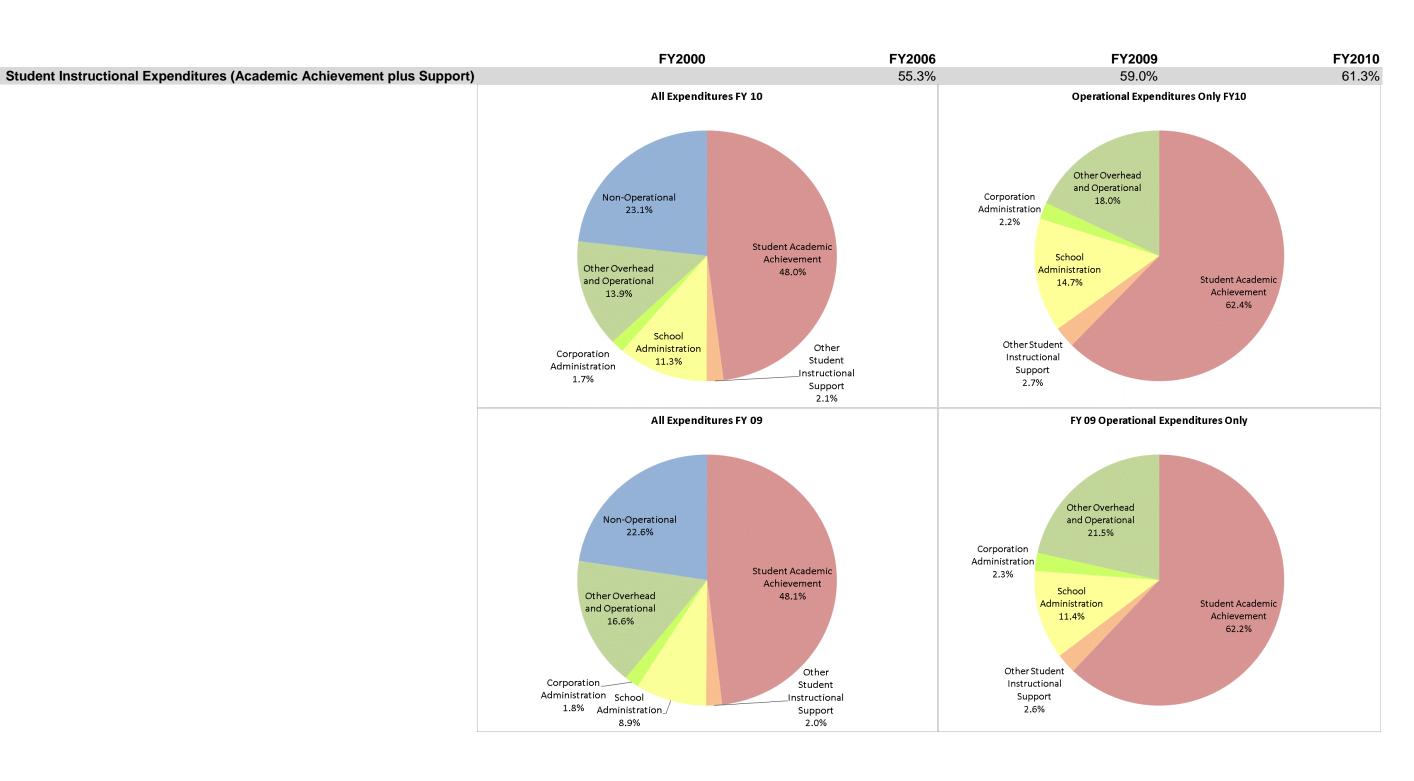

## **Christel House Academy (9380)**

|                                |         | FY00 % of Total |             | FY06 % of Total | F           | Y09 % of Total |             | FY10 % of Total |
|--------------------------------|---------|-----------------|-------------|-----------------|-------------|----------------|-------------|-----------------|
| Student Instructional Category | FY 2000 | Exp             | FY 2006     | Exp             | FY 2009     | Exp            | FY 2010     | Ехр             |
| Student Academic Achievement   | \$0     |                 | \$2,203,060 | 47.0%           | \$2,423,302 | 48.1%          | \$2,726,538 | 48.0%           |
| Student Instructional Support  | \$0     |                 | \$388,908   | 8.3%            | \$546,076   | 10.8%          | \$760,602   | 13.4%           |
| Overhead and Operational       | \$0     |                 | \$1,131,526 | 24.1%           | \$929,410   | 18.5%          | \$882,436   | 15.5%           |
| Nonoperational                 | \$0     |                 | \$963,491   | 20.6%           | \$1,135,441 | 22.6%          | \$1,314,890 | 23.1%           |
| Grand Total                    | \$0     |                 | \$4,686,984 |                 | \$5,034,229 |                | \$5,684,466 |                 |