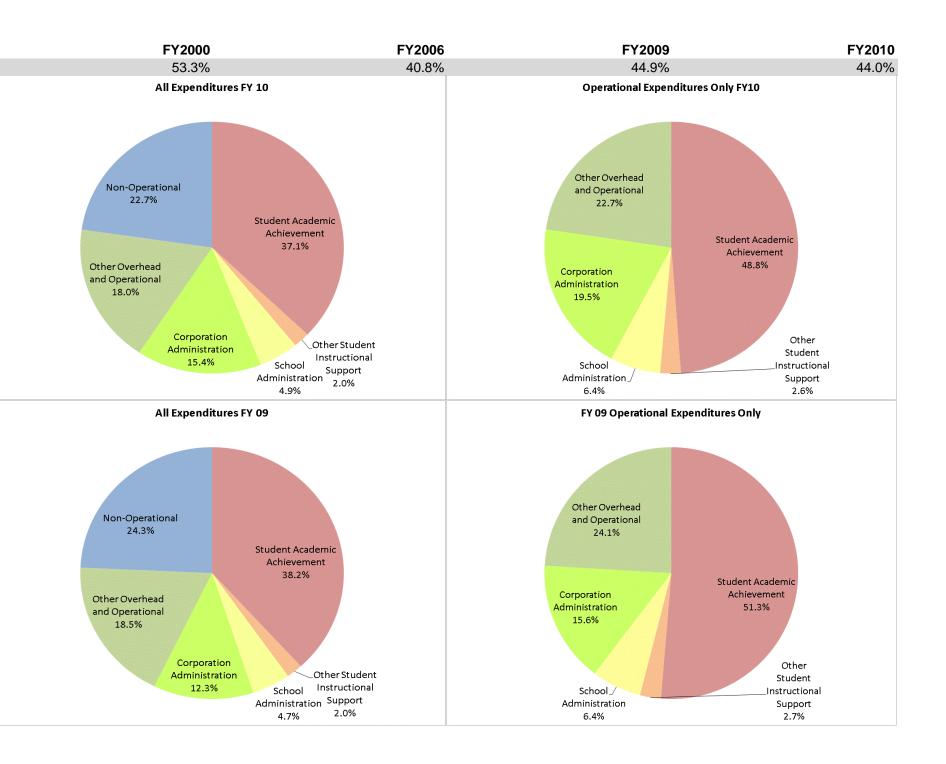

## School Corporation Expenditures by Expenditure Type Biannual Financial Report Data July 2009 - June 2010 Clark-Pleasant Com School Corp (4145)

Nonoperational Grand Total

| Student Instructional Category |
|--------------------------------|
| Student Academic Achievement   |
| Student Instructional Support  |
| Overhead and Operational       |
|                                |

Student Instructional Expenditures (Academic Achievement plus Support)

**Clark-Pleasant Com Schoo** 

1

|              | FY00 % of Total |              | FY06 % of Total |              | FY09 % of Total |              | FY10 % of Total |
|--------------|-----------------|--------------|-----------------|--------------|-----------------|--------------|-----------------|
| FY 2000      | Ехр             | FY 2006      | Exp             | FY 2009      | Ехр             | FY 2010      | Ехр             |
| \$10,946,631 | 47.1%           | \$19,344,698 | 35.4%           | \$24,648,221 | 38.2%           | \$23,926,569 | 37.1%           |
| \$1,434,945  | 6.2%            | \$2,988,959  | 5.5%            | \$4,303,803  | 6.7%            | \$4,433,494  | 6.9%            |
| \$5,166,580  | 22.2%           | \$17,834,072 | 32.6%           | \$19,850,193 | 30.8%           | \$21,477,841 | 33.3%           |
| \$5,692,001  | 24.5%           | \$14,510,386 | 26.5%           | \$15,662,307 | 24.3%           | \$14,647,708 | 22.7%           |
| \$23,240,157 |                 | \$54,678,115 |                 | \$64,464,523 |                 | \$64,485,612 |                 |