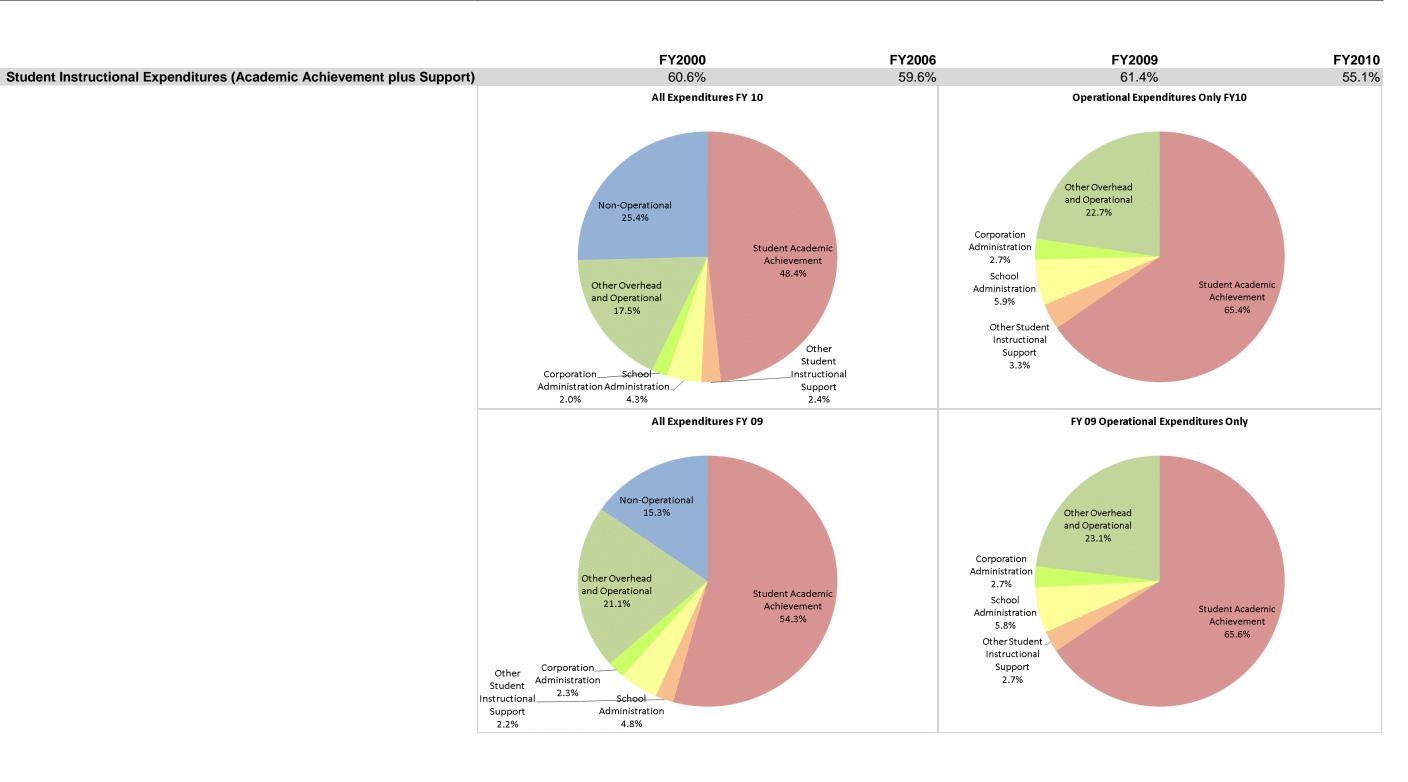

#### **Clay Community Schools (1125)**

|                                |              | FY00 % of Total |              | FY06 % of Total |              | FY09 % of Total |              | FY10 % of Total |
|--------------------------------|--------------|-----------------|--------------|-----------------|--------------|-----------------|--------------|-----------------|
| Student Instructional Category | FY 2000      | Exp             | FY 2006      | Exp             | FY 2009      | Exp             | FY 2010      | Ехр             |
| Student Academic Achievement   | \$18,713,498 | 54.4%           | \$21,617,474 | 53.2%           | \$23,657,526 | 54.3%           | \$24,291,946 | 48.4%           |
| Student Instructional Support  | \$2,128,609  | 6.2%            | \$2,620,034  | 6.4%            | \$3,072,452  | 7.1%            | \$3,379,604  | 6.7%            |
| Overhead and Operational       | \$7,847,372  | 22.8%           | \$8,981,570  | 22.1%           | \$10,163,798 | 23.3%           | \$9,788,603  | 19.5%           |
| Nonoperational                 | \$5,685,565  | 16.5%           | \$7,442,387  | 18.3%           | \$6,667,092  | 15.3%           | \$12,768,078 | 25.4%           |
| Grand Total                    | \$34,375,045 |                 | \$40,661,465 |                 | \$43,560,868 |                 | \$50,228,231 |                 |