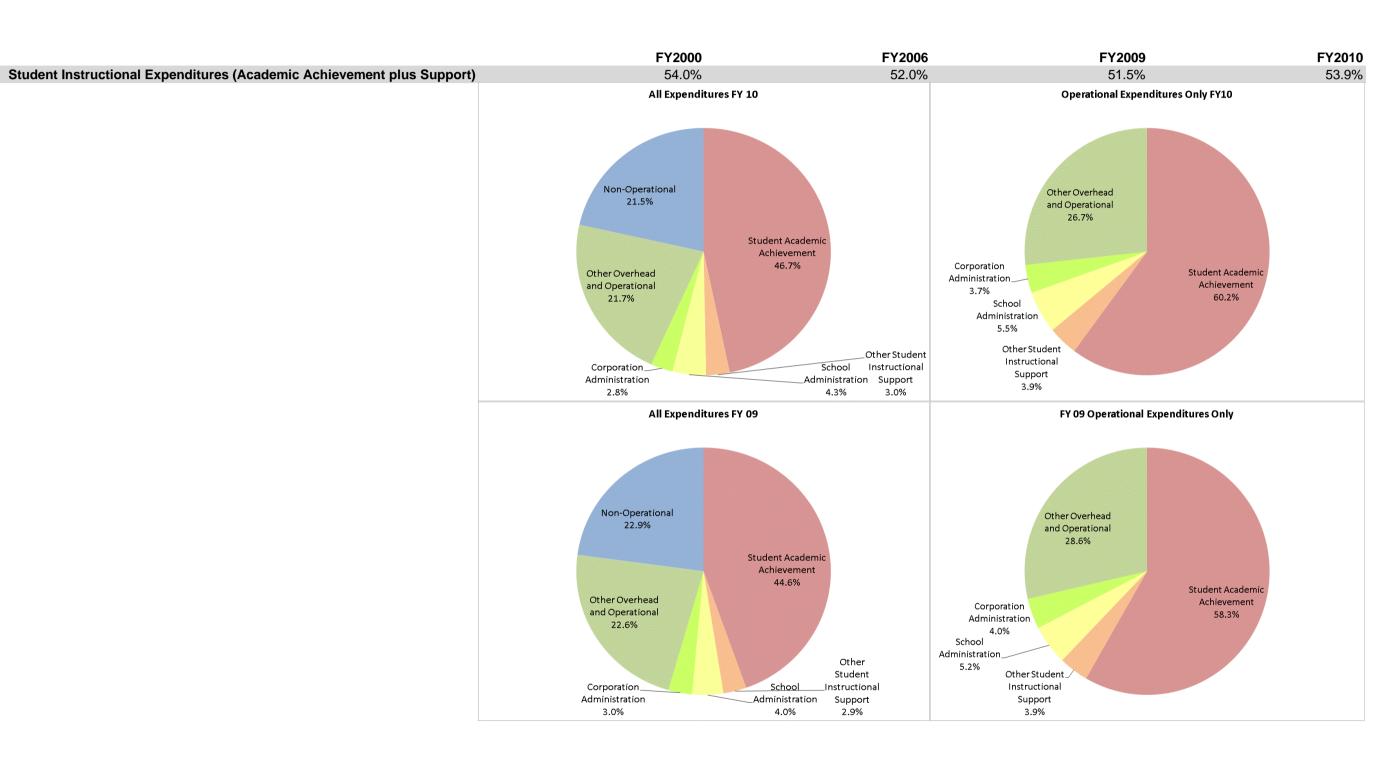

## **Clinton Prairie School Corp (1160)**

|                                | FY00 % of Total |       | FY06 % of Total |       | FY09 % of Total |       | FY10 % of Total |       |
|--------------------------------|-----------------|-------|-----------------|-------|-----------------|-------|-----------------|-------|
| Student Instructional Category | FY 2000         | Exp   | FY 2006         | Exp   | FY 2009         | Exp   | FY 2010         | Exp   |
| Student Academic Achievement   | \$3,926,615     | 47.4% | \$4,801,375     | 44.9% | \$5,046,417     | 44.6% | \$5,410,045     | 46.7% |
| Student Instructional Support  | \$546,719       | 6.6%  | \$756,655       | 7.1%  | \$780,732       | 6.9%  | \$841,179       | 7.3%  |
| Overhead and Operational       | \$2,122,933     | 25.6% | \$2,513,024     | 23.5% | \$2,907,253     | 25.7% | \$2,844,760     | 24.5% |
| Nonoperational                 | \$1,684,971     | 20.3% | \$2,625,383     | 24.5% | \$2,591,339     | 22.9% | \$2,492,804     | 21.5% |
| Grand Total                    | \$8,281,237     |       | \$10,696,438    |       | \$11,325,741    |       | \$11,588,788    |       |