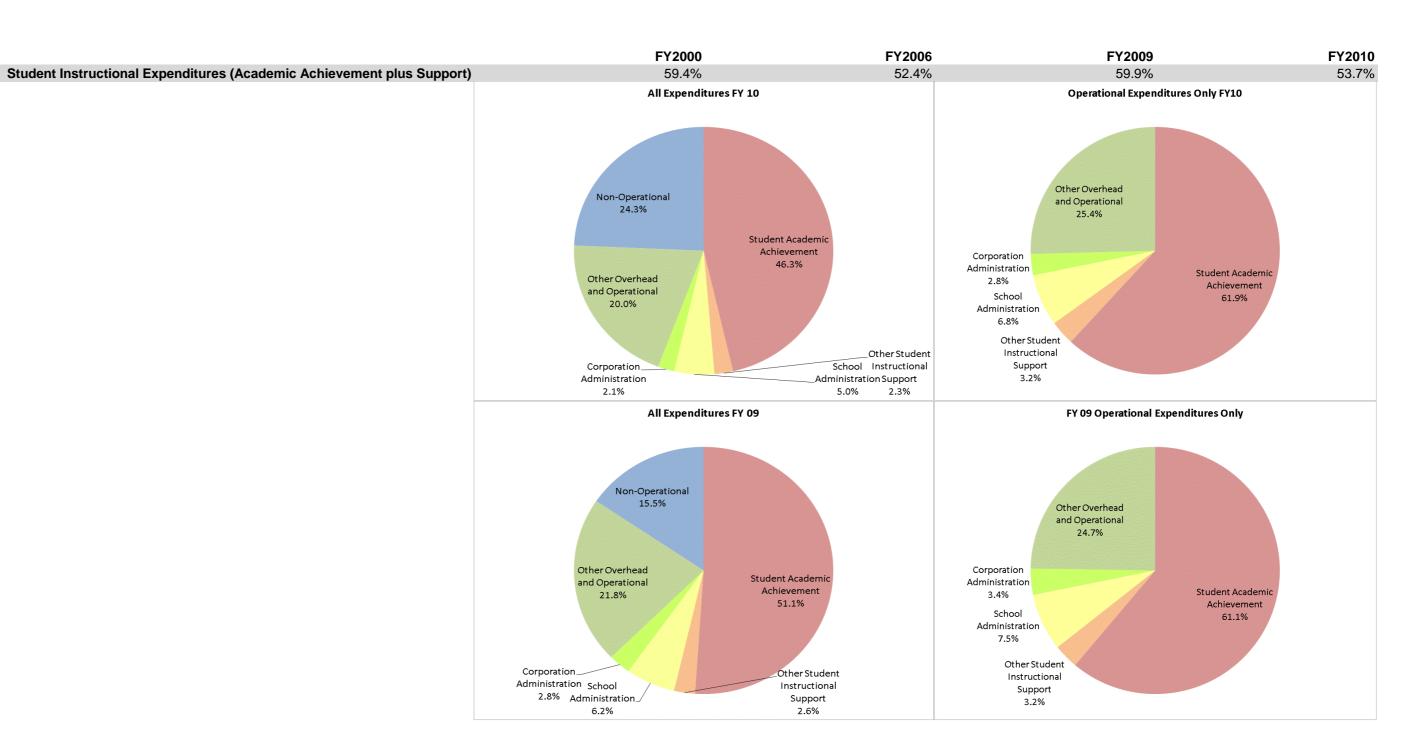

## **Cloverdale Community Schools (6750)**

|                                | FY00 % of Total |       | FY06 % of Total |       | FY09 % of Total |       | FY10 % of Total |       |
|--------------------------------|-----------------|-------|-----------------|-------|-----------------|-------|-----------------|-------|
| Student Instructional Category | FY 2000         | Exp   | FY 2006         | Ехр   | FY 2009         | Exp   | FY 2010         | Ехр   |
| Student Academic Achievement   | \$7,114,431     | 48.8% | \$6,661,534     | 45.5% | \$8,150,865     | 51.1% | \$8,186,622     | 46.3% |
| Student Instructional Support  | \$1,547,963     | 10.6% | \$1,017,140     | 6.9%  | \$1,401,822     | 8.8%  | \$1,291,566     | 7.3%  |
| Overhead and Operational       | \$2,999,622     | 20.6% | \$4,204,360     | 28.7% | \$3,928,874     | 24.6% | \$3,889,260     | 22.0% |
| Nonoperational                 | \$2,929,028     | 20.1% | \$2,768,884     | 18.9% | \$2,479,051     | 15.5% | \$4,297,312     | 24.3% |
| Grand Total                    | \$14,591,044    |       | \$14,651,918    |       | \$15,960,611    |       | \$17,664,760    |       |