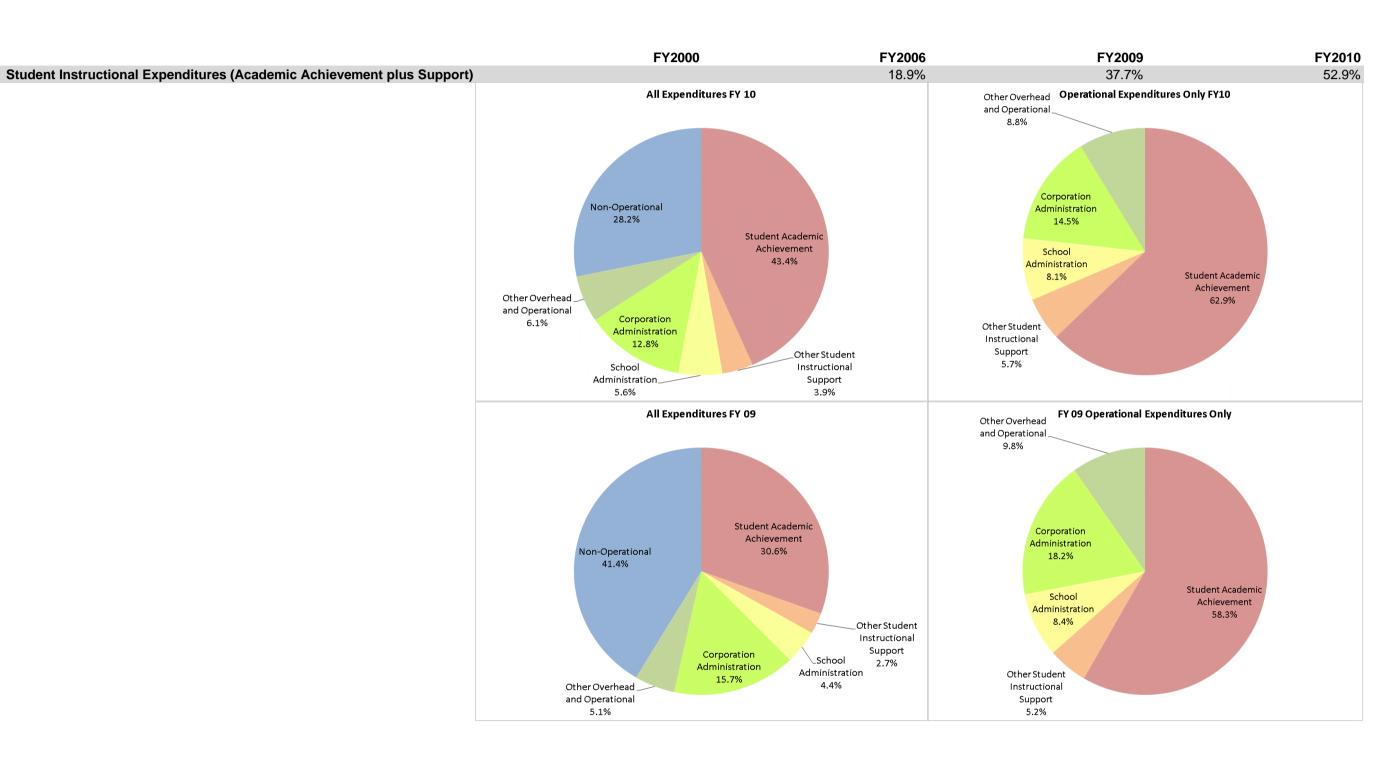

## **Community Montessori Inc (9320)**

|                                | FY00 % of Total |     | FY06 % of Total |       | FY09 % of Total |       | FY10 % of Total |       |
|--------------------------------|-----------------|-----|-----------------|-------|-----------------|-------|-----------------|-------|
| Student Instructional Category | FY 2000         | Exp | FY 2006         | Exp   | FY 2009         | Exp   | FY 2010         | Ехр   |
| Student Academic Achievement   | \$0             |     | \$799,608       | 16.3% | \$1,135,637     | 30.6% | \$1,298,212     | 43.4% |
| Student Instructional Support  | \$0             |     | \$127,609       | 2.6%  | \$266,438       | 7.2%  | \$284,943       | 9.5%  |
| Overhead and Operational       | \$0             |     | \$421,297       | 8.6%  | \$774,715       | 20.8% | \$563,917       | 18.9% |
| Nonoperational                 | \$0             |     | \$3,570,274     | 72.6% | \$1,539,475     | 41.4% | \$844,515       | 28.2% |
| Grand Total                    | \$0             |     | \$4,918,788     |       | \$3,716,265     |       | \$2,991,587     |       |