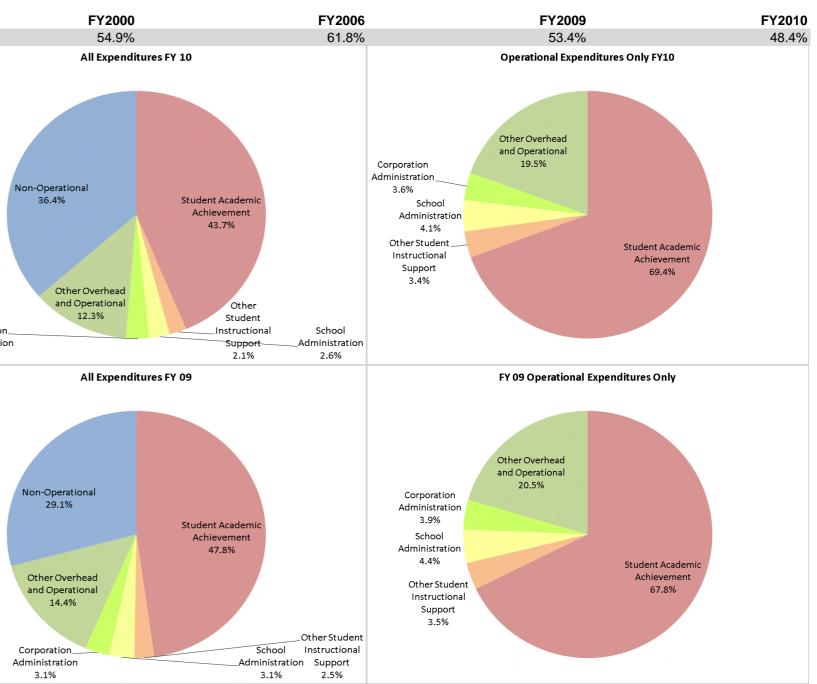

| Concord | <b>Community Schoo</b> | ols (2270) |
|---------|------------------------|------------|
|         |                        |            |

|                                | FY00 % of Total |       | FY06 % of Total FY09 % of |       |              | f Total FY10 % of Total |              |       |
|--------------------------------|-----------------|-------|---------------------------|-------|--------------|-------------------------|--------------|-------|
| Student Instructional Category | FY 2000         | Exp   | FY 2006                   | Exp   | FY 2009      | Exp                     | FY 2010      | Exp   |
| Student Academic Achievement   | \$16,663,893    | 48.6% | \$26,308,111              | 56.8% | \$24,880,479 | 47.8%                   | \$26,381,837 | 43.7% |
| Student Instructional Support  | \$2,148,681     | 6.3%  | \$2,324,716               | 5.0%  | \$2,899,022  | 5.6%                    | \$2,835,376  | 4.7%  |
| Overhead and Operational       | \$5,941,806     | 17.3% | \$7,686,860               | 16.6% | \$9,127,384  | 17.5%                   | \$9,146,109  | 15.2% |
| Nonoperational                 | \$9,533,328     | 27.8% | \$10,030,517              | 21.6% | \$15,156,160 | 29.1%                   | \$21,982,303 | 36.4% |
| Grand Total                    | \$34,287,708    |       | \$46,350,203              |       | \$52,063,045 |                         | \$60,345,625 |       |