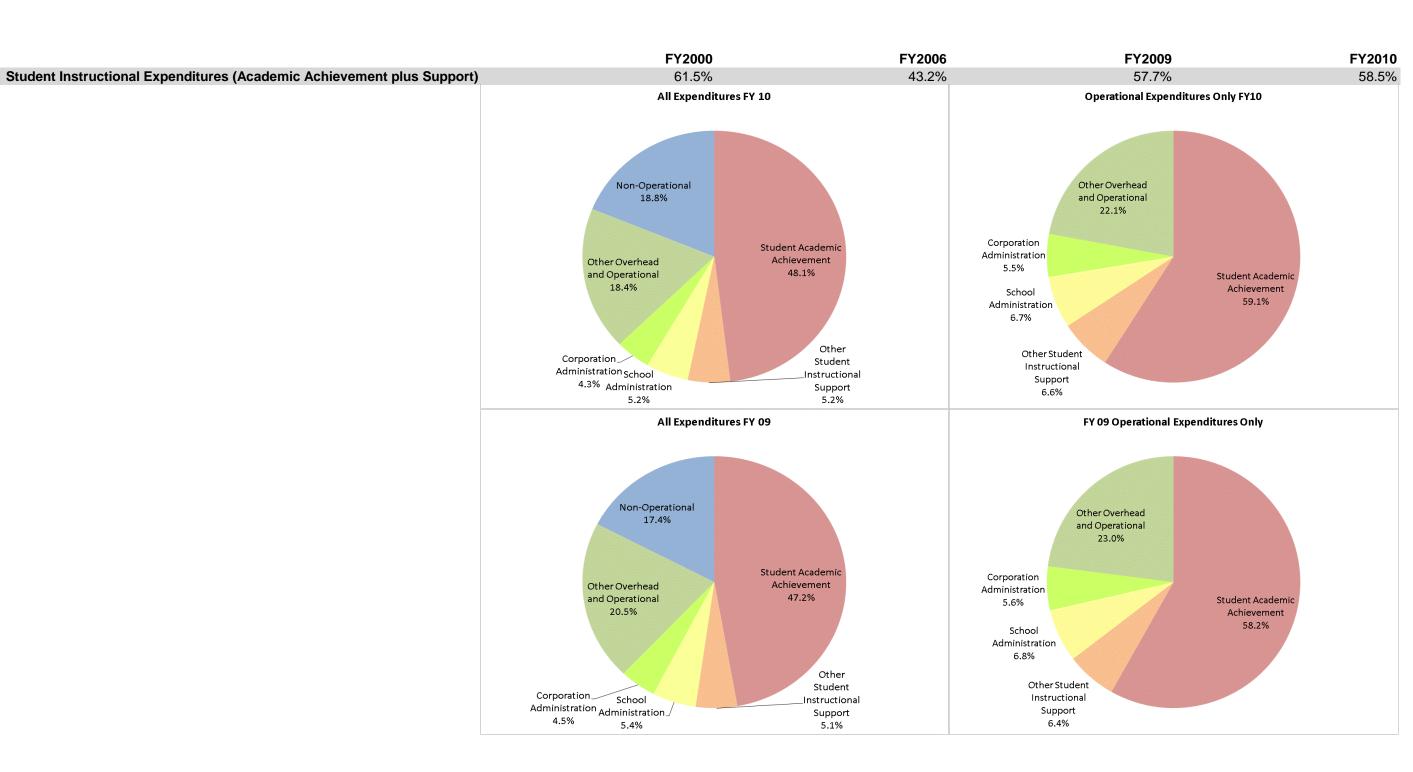

## **Cowan Community School Corp (1900)**

|                               |                       | FY00 % of Total |             | FY06 % of Total |             | FY09 % of Total |             | FY10 % of Total |  |
|-------------------------------|-----------------------|-----------------|-------------|-----------------|-------------|-----------------|-------------|-----------------|--|
| Student Instructional Catego  | ry FY 2000            | Ехр             | FY 2006     | Exp             | FY 2009     | Exp             | FY 2010     | Ехр             |  |
| Student Academic Achieveme    | <b>nt</b> \$2,364,167 | 51.2%           | \$2,542,795 | 35.5%           | \$3,093,331 | 47.2%           | \$3,217,457 | 48.1%           |  |
| Student Instructional Support | ort \$472,790         | 10.2%           | \$553,211   | 7.7%            | \$685,542   | 10.5%           | \$697,753   | 10.4%           |  |
| Overhead and Operation        | <b>\$1,047,854</b>    | 22.7%           | \$1,323,838 | 18.5%           | \$1,636,101 | 25.0%           | \$1,519,607 | 22.7%           |  |
| Nonoperation                  | <b>sal</b> \$731,246  | 15.8%           | \$2,738,861 | 38.3%           | \$1,139,710 | 17.4%           | \$1,260,748 | 18.8%           |  |
| Grand To                      | tal \$4,616,056       |                 | \$7,158,705 |                 | \$6,554,684 |                 | \$6,695,565 |                 |  |