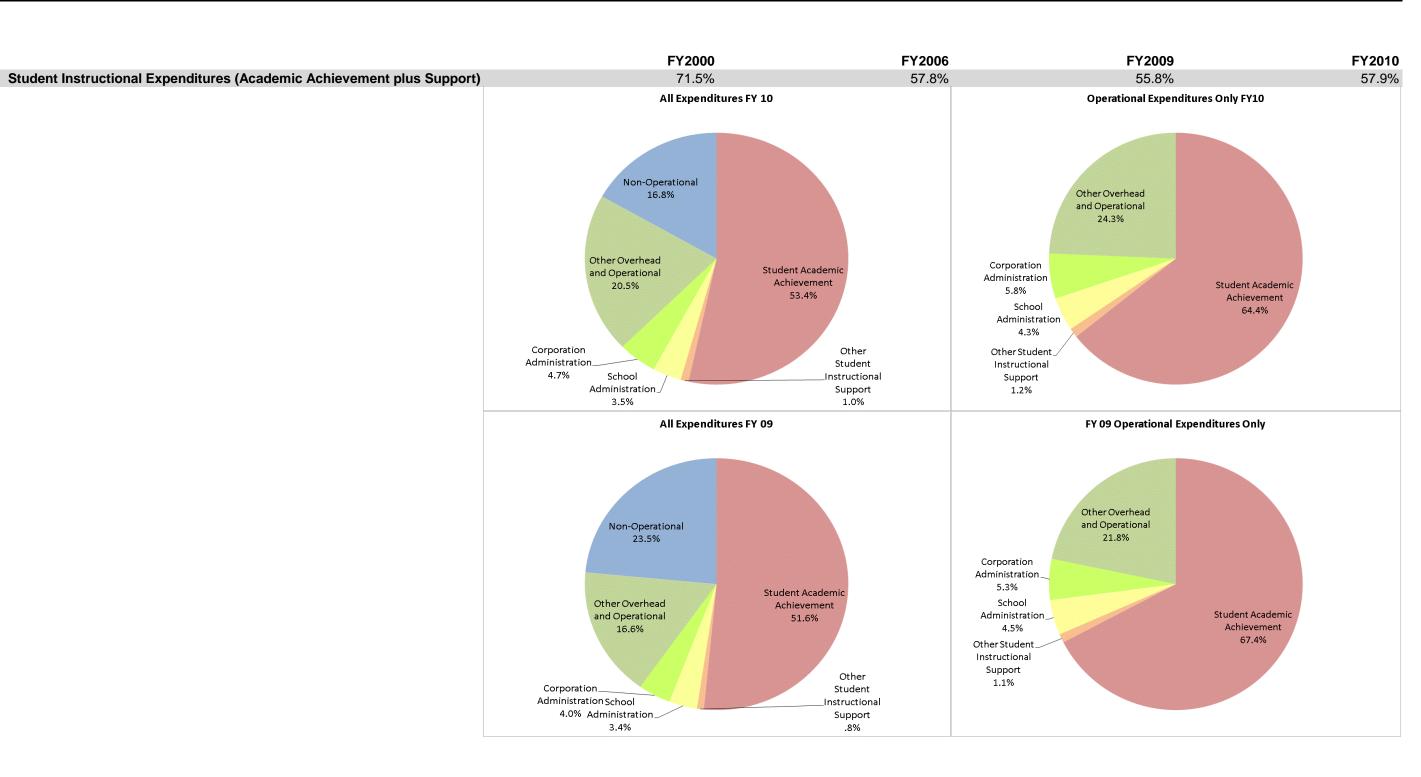

## **Crothersville Community Schools (3710)**

|                                | FY00 % of Total |       | FY06 % of Total |       | FY09 % of Total |       | FY10 % of Total |       |
|--------------------------------|-----------------|-------|-----------------|-------|-----------------|-------|-----------------|-------|
| Student Instructional Category | FY 2000         | Exp   | FY 2006         | Exp   | FY 2009         | Exp   | FY 2010         | Exp   |
| Student Academic Achievement   | \$2,248,130     | 64.4% | \$2,599,146     | 52.2% | \$3,175,079     | 51.6% | \$3,439,433     | 53.4% |
| Student Instructional Support  | \$246,684       | 7.1%  | \$279,587       | 5.6%  | \$263,718       | 4.3%  | \$289,893       | 4.5%  |
| Overhead and Operational       | \$854,665       | 24.5% | \$1,188,394     | 23.8% | \$1,272,055     | 20.7% | \$1,627,610     | 25.3% |
| Nonoperational                 | \$140,612       | 4.0%  | \$916,551       | 18.4% | \$1,448,052     | 23.5% | \$1,080,356     | 16.8% |
| Grand Total                    | \$3,490,091     |       | \$4,983,679     |       | \$6,158,903     |       | \$6,437,293     |       |