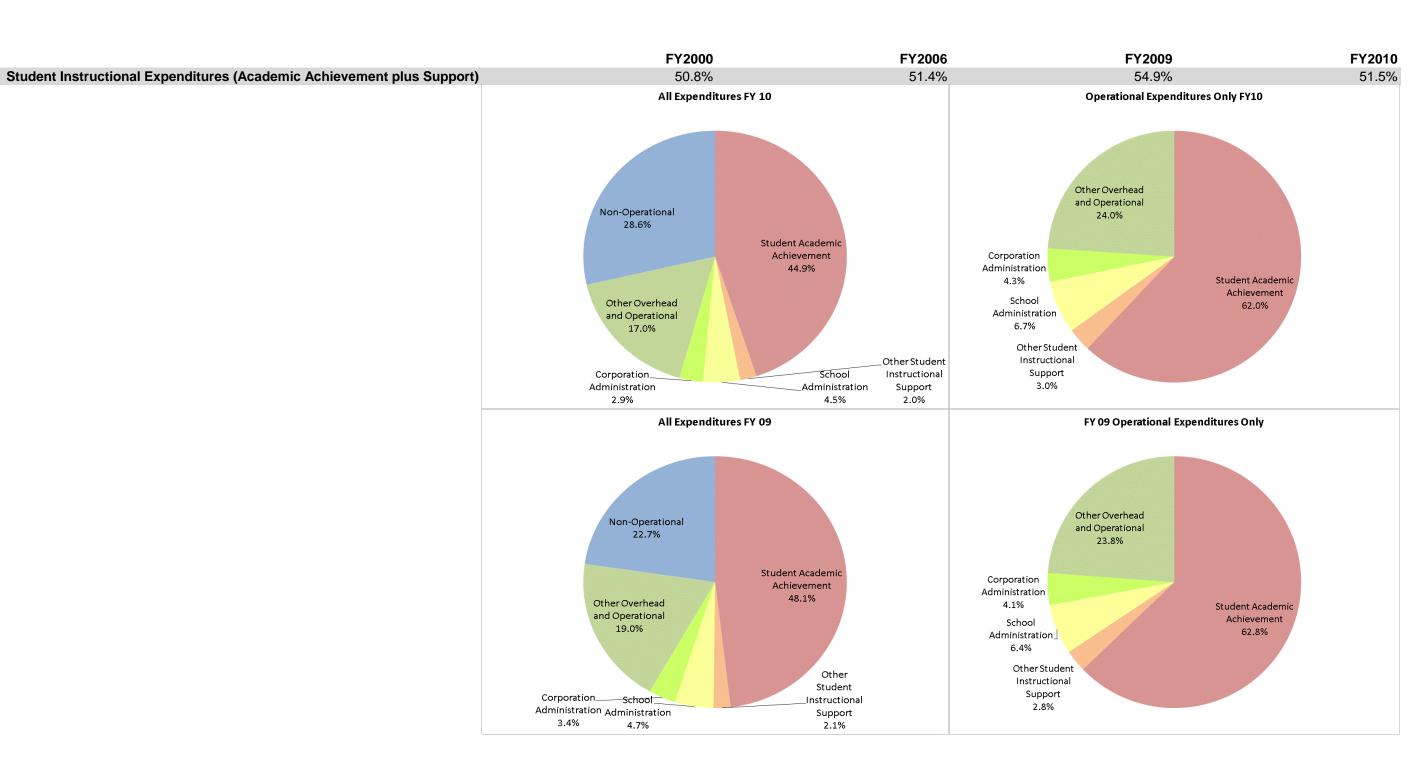

#### **Crown Point Community Sch Corp (4660)**

|                                |              | FY00 % of Total |              | FY06 % of Total |              | FY09 % of Total |              | FY10 % of Total |
|--------------------------------|--------------|-----------------|--------------|-----------------|--------------|-----------------|--------------|-----------------|
| Student Instructional Category | FY 2000      | Exp             | FY 2006      | Exp             | FY 2009      | Exp             | FY 2010      | Exp             |
| Student Academic Achievement   | \$19,107,557 | 45.7%           | \$24,704,846 | 45.1%           | \$35,082,026 | 48.1%           | \$36,095,514 | 44.9%           |
| Student Instructional Support  | \$2,135,419  | 5.1%            | \$3,467,159  | 6.3%            | \$4,968,239  | 6.8%            | \$5,287,329  | 6.6%            |
| Overhead and Operational       | \$9,209,205  | 22.0%           | \$12,259,263 | 22.4%           | \$16,325,824 | 22.4%           | \$16,033,844 | 19.9%           |
| Nonoperational                 | \$11,352,601 | 27.2%           | \$14,344,206 | 26.2%           | \$16,538,632 | 22.7%           | \$22,978,570 | 28.6%           |
| Grand Total                    | \$41,804,782 |                 | \$54,775,474 |                 | \$72,914,722 |                 | \$80,395,258 |                 |