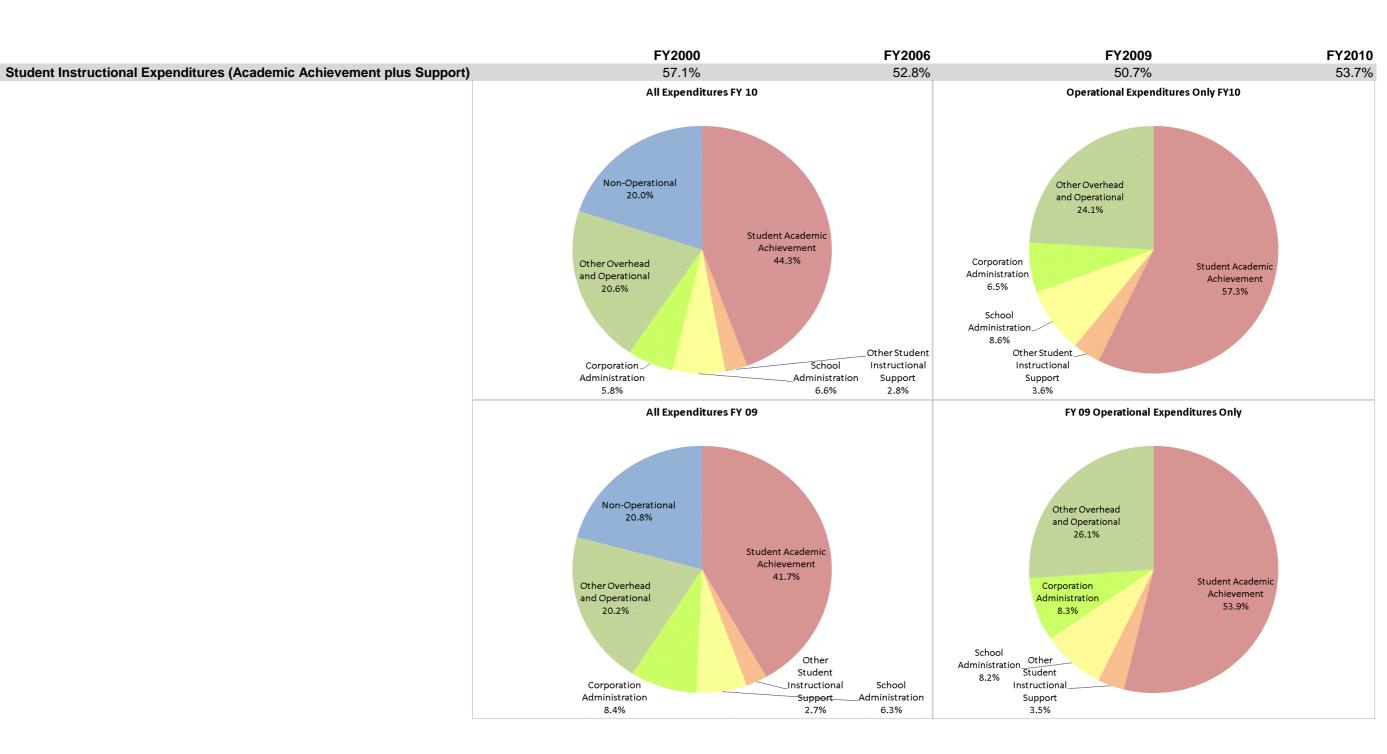

## **Daleville Community Schools (1940)**

|                                | FY00 % of Total |       | FY06 % of Total |       | FY09 % of Total |       | FY10 % of Total |       |
|--------------------------------|-----------------|-------|-----------------|-------|-----------------|-------|-----------------|-------|
| Student Instructional Category | FY 2000         | Exp   | FY 2006         | Exp   | FY 2009         | Exp   | FY 2010         | Ехр   |
| Student Academic Achievement   | \$2,499,864     | 50.0% | \$2,924,954     | 45.5% | \$2,940,040     | 41.7% | \$3,208,706     | 44.3% |
| Student Instructional Support  | \$354,899       | 7.1%  | \$469,503       | 7.3%  | \$631,461       | 9.0%  | \$676,753       | 9.4%  |
| Overhead and Operational       | \$1,338,134     | 26.8% | \$2,197,210     | 34.2% | \$2,009,156     | 28.5% | \$1,907,140     | 26.4% |
| Nonoperational                 | \$805,224       | 16.1% | \$835,610       | 13.0% | \$1,464,178     | 20.8% | \$1,444,809     | 20.0% |
| Grand Total                    | \$4,998,122     |       | \$6,427,277     |       | \$7,044,834     |       | \$7,237,409     |       |