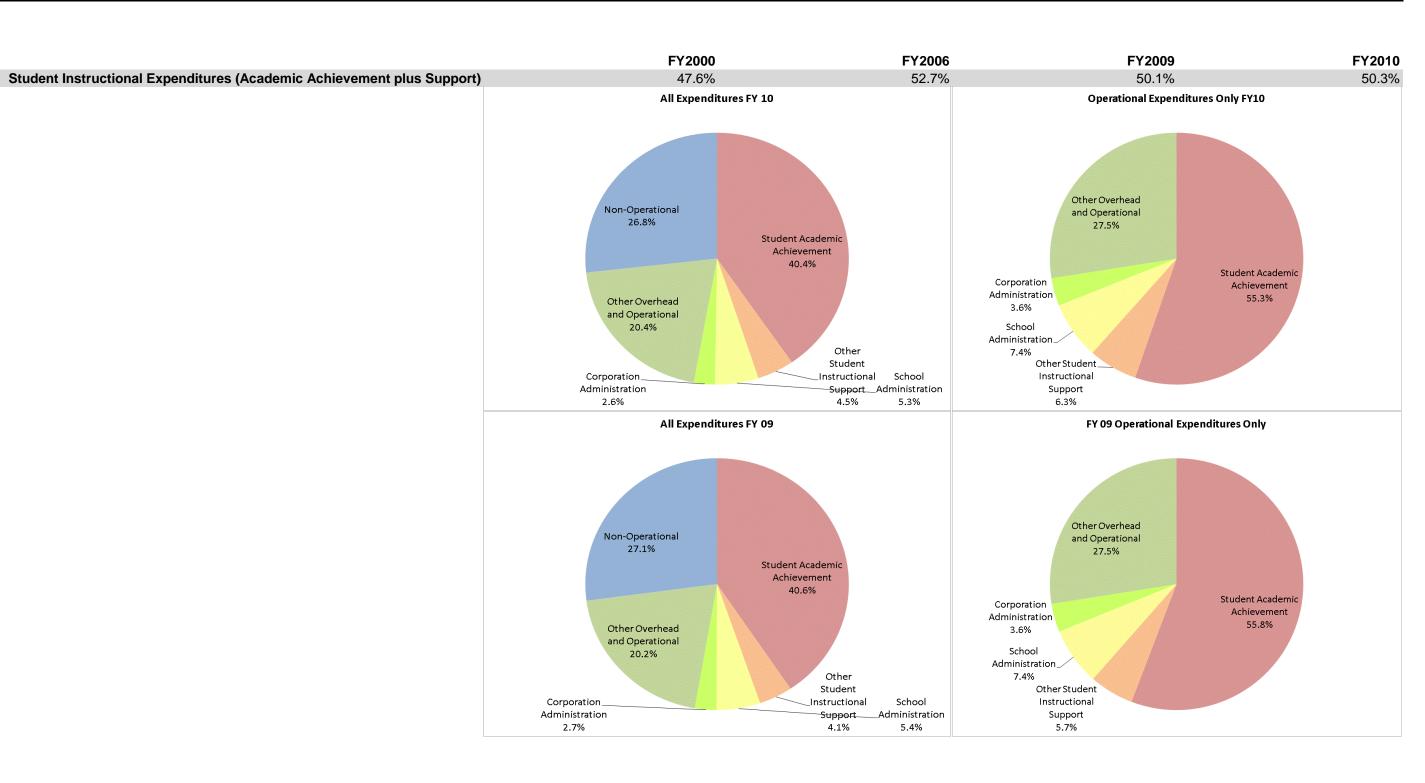

## **Danville Community School Corp (3325)**

|                                | FY00 % of Total |       |              | FY06 % of Total | FY09 % of Total |       | FY10 % of Tot |       |
|--------------------------------|-----------------|-------|--------------|-----------------|-----------------|-------|---------------|-------|
| Student Instructional Category | FY 2000         | Exp   | FY 2006      | Ехр             | FY 2009         | Exp   | FY 2010       | Exp   |
| Student Academic Achievement   | \$7,025,020     | 41.0% | \$10,434,121 | 45.7%           | \$10,921,162    | 40.6% | \$10,748,937  | 40.4% |
| Student Instructional Support  | \$1,138,735     | 6.6%  | \$1,599,591  | 7.0%            | \$2,554,170     | 9.5%  | \$2,628,825   | 9.9%  |
| Overhead and Operational       | \$4,301,771     | 25.1% | \$5,580,390  | 24.4%           | \$6,145,216     | 22.8% | \$6,116,193   | 23.0% |
| Nonoperational                 | \$4,685,667     | 27.3% | \$5,225,173  | 22.9%           | \$7,294,430     | 27.1% | \$7,128,077   | 26.8% |
| Grand Total                    | \$17,151,193    |       | \$22,839,275 |                 | \$26,914,978    |       | \$26,622,032  |       |