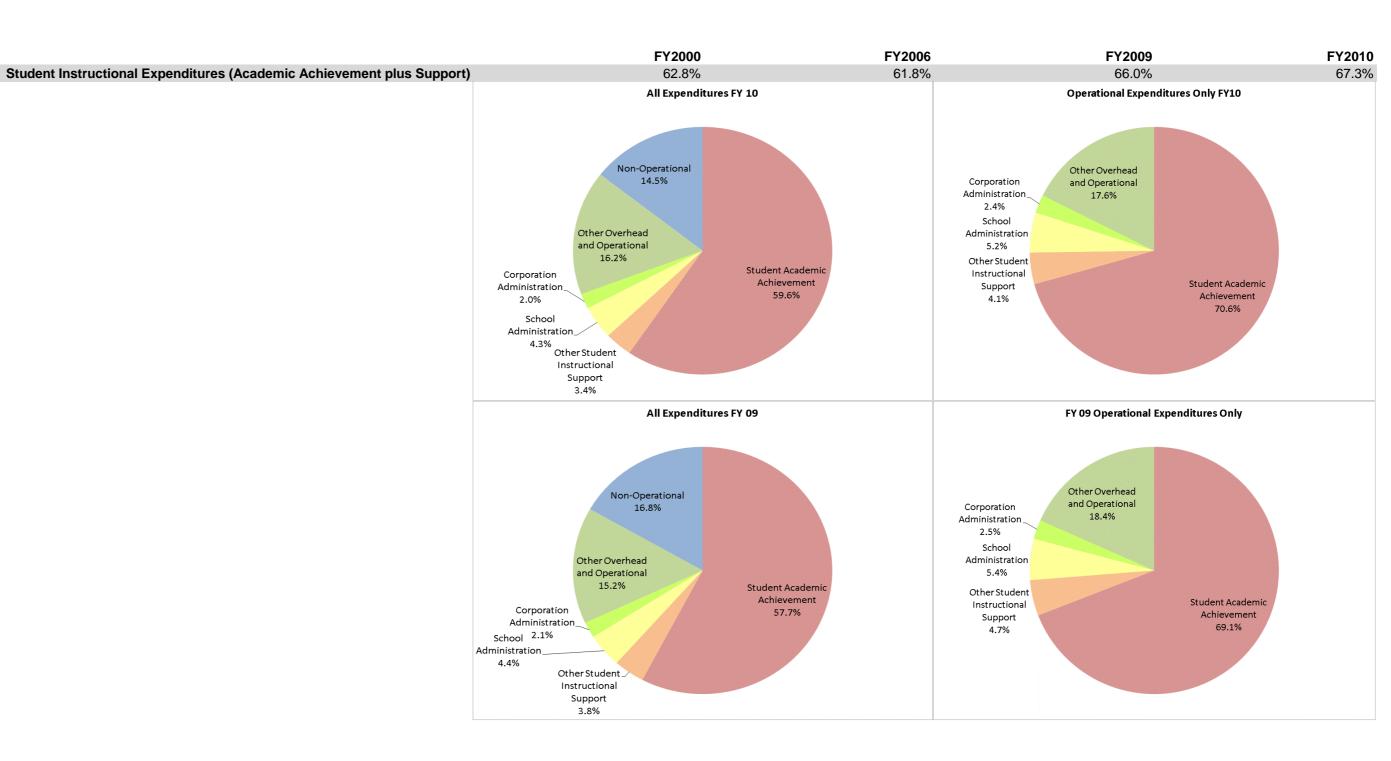

## DeKalb Co Ctl United Sch Dist (1835)

|                                | FY00 % of Total |       | FY06 % of Total |       | FY09 % of Total |       | FY10 % of Total |       |
|--------------------------------|-----------------|-------|-----------------|-------|-----------------|-------|-----------------|-------|
| Student Instructional Category | FY 2000         | Exp   | FY 2006         | Exp   | FY 2009         | Exp   | FY 2010         | Exp   |
| Student Academic Achievement   | \$15,471,997    | 55.1% | \$22,227,060    | 53.8% | \$25,650,664    | 57.7% | \$27,379,088    | 59.6% |
| Student Instructional Support  | \$2,177,261     | 7.7%  | \$3,299,455     | 8.0%  | \$3,680,238     | 8.3%  | \$3,564,874     | 7.8%  |
| Overhead and Operational       | \$6,231,038     | 22.2% | \$8,357,227     | 20.2% | \$7,668,842     | 17.3% | \$8,368,968     | 18.2% |
| Nonoperational                 | \$4,218,008     | 15.0% | \$7,454,476     | 18.0% | \$7,445,995     | 16.8% | \$6,647,482     | 14.5% |
| Grand Total                    | \$28,098,303    |       | \$41,338,218    |       | \$44,445,738    |       | \$45,960,412    |       |