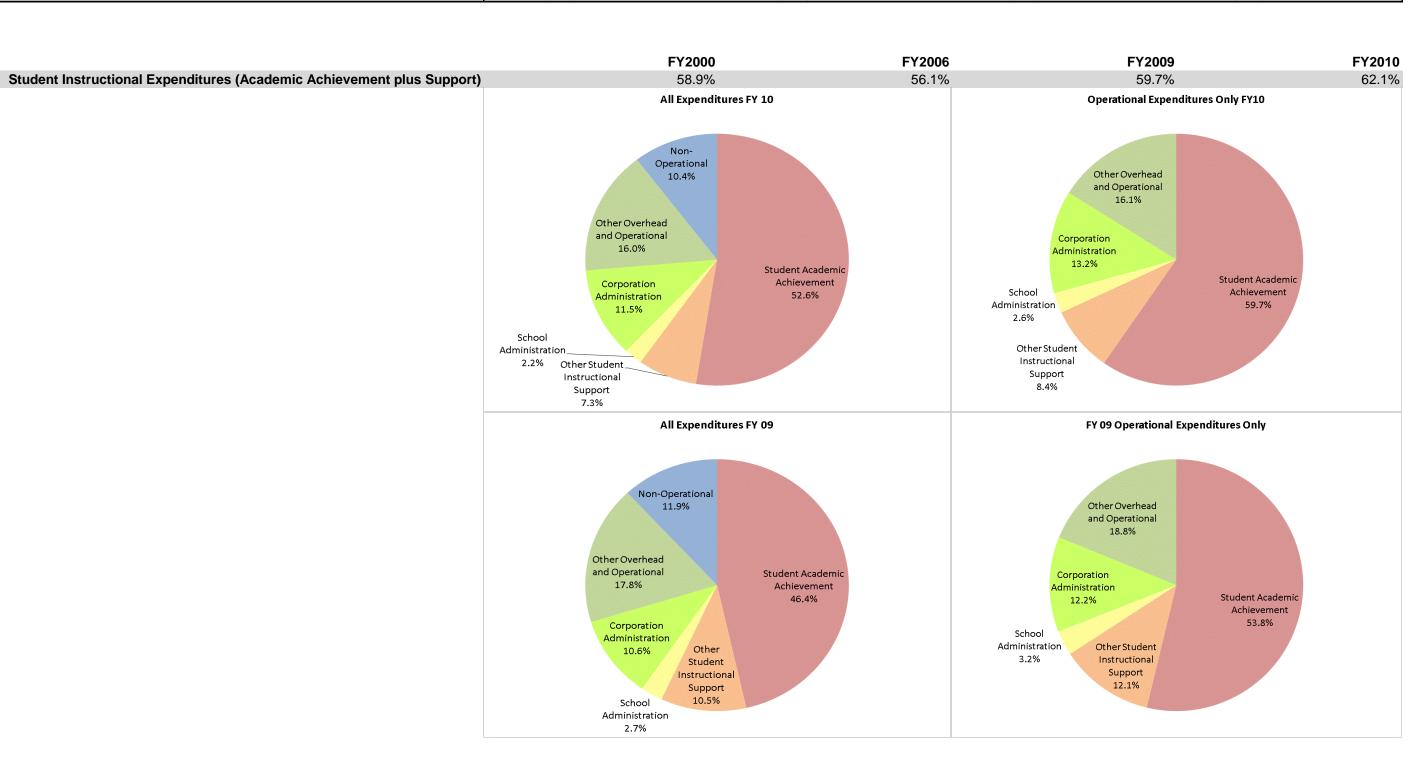

### **DeKalb Co Eastern Com Sch Dist (1805)**

|                                |              | FY00 % of Total |              | FY06 % of Total |              | FY09 % of Total |              | FY10 % of Total |
|--------------------------------|--------------|-----------------|--------------|-----------------|--------------|-----------------|--------------|-----------------|
| Student Instructional Category | FY 2000      | Exp             | FY 2006      | Exp             | FY 2009      | Exp             | FY 2010      | Exp             |
| Student Academic Achievement   | \$8,280,256  | 51.5%           | \$10,767,055 | 47.9%           | \$11,408,908 | 46.4%           | \$14,959,552 | 52.6%           |
| Student Instructional Support  | \$1,205,496  | 7.5%            | \$1,847,786  | 8.2%            | \$3,249,881  | 13.2%           | \$2,715,169  | 9.5%            |
| Overhead and Operational       | \$4,214,152  | 26.2%           | \$6,005,168  | 26.7%           | \$6,984,012  | 28.4%           | \$7,811,892  | 27.5%           |
| Nonoperational                 | \$2,392,904  | 14.9%           | \$3,860,279  | 17.2%           | \$2,929,722  | 11.9%           | \$2,965,425  | 10.4%           |
| Grand Total                    | \$16,092,809 |                 | \$22,480,288 |                 | \$24,572,523 |                 | \$28,452,038 |                 |