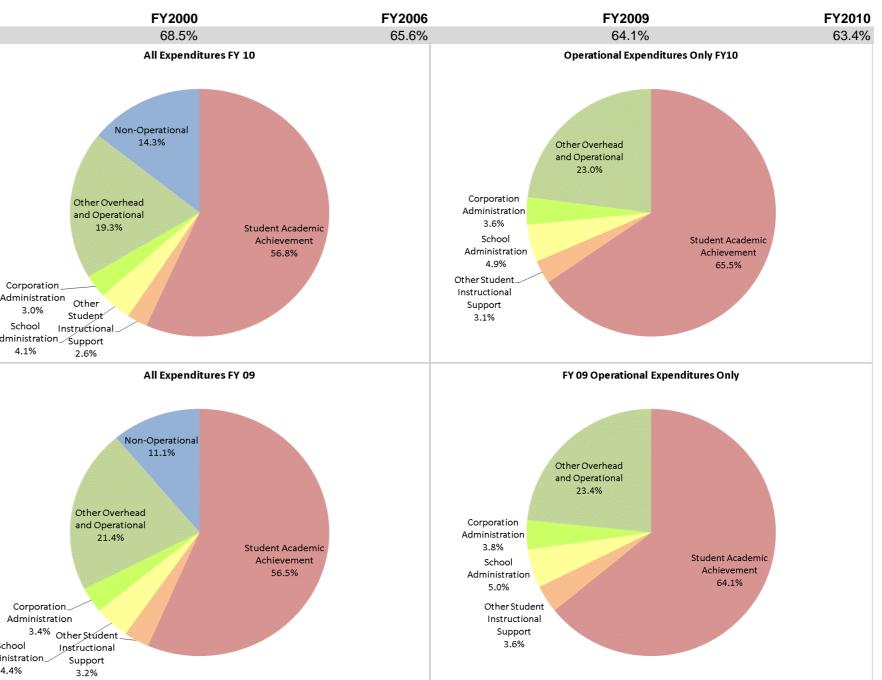

|                                | FY00 % of Total |       | FY06 % of Total |       | FY09 % of Total |       | FY10 % of Total |       |
|--------------------------------|-----------------|-------|-----------------|-------|-----------------|-------|-----------------|-------|
| Student Instructional Category | FY 2000         | Exp   | FY 2006         | Exp   | FY 2009         | Exp   | FY 2010         | Exp   |
| Student Academic Achievement   | \$8,873,133     | 61.5% | \$10,429,371    | 58.6% | \$10,547,441    | 56.5% | \$10,789,545    | 56.8% |
| Student Instructional Support  | \$1,016,298     | 7.0%  | \$1,236,724     | 7.0%  | \$1,413,671     | 7.6%  | \$1,263,351     | 6.6%  |
| Overhead and Operational       | \$2,962,767     | 20.5% | \$4,161,049     | 23.4% | \$4,618,178     | 24.8% | \$4,240,095     | 22.3% |
| Nonoperational                 | \$1,580,791     | 11.0% | \$1,961,018     | 11.0% | \$2,075,450     | 11.1% | \$2,717,285     | 14.3% |
| Grand Total                    | \$14,432,989    |       | \$17,788,162    |       | \$18,654,740    |       | \$19,010,275    |       |

Student Instructional Expenditures (Academic Achievement plus Support)

Corporation\_\_\_\_\_ Administration Other 3.0% Student Administration\_Support 4.1% 2.6%

Corporation\_ Administration School Instructional Administration\_Support 4.4%