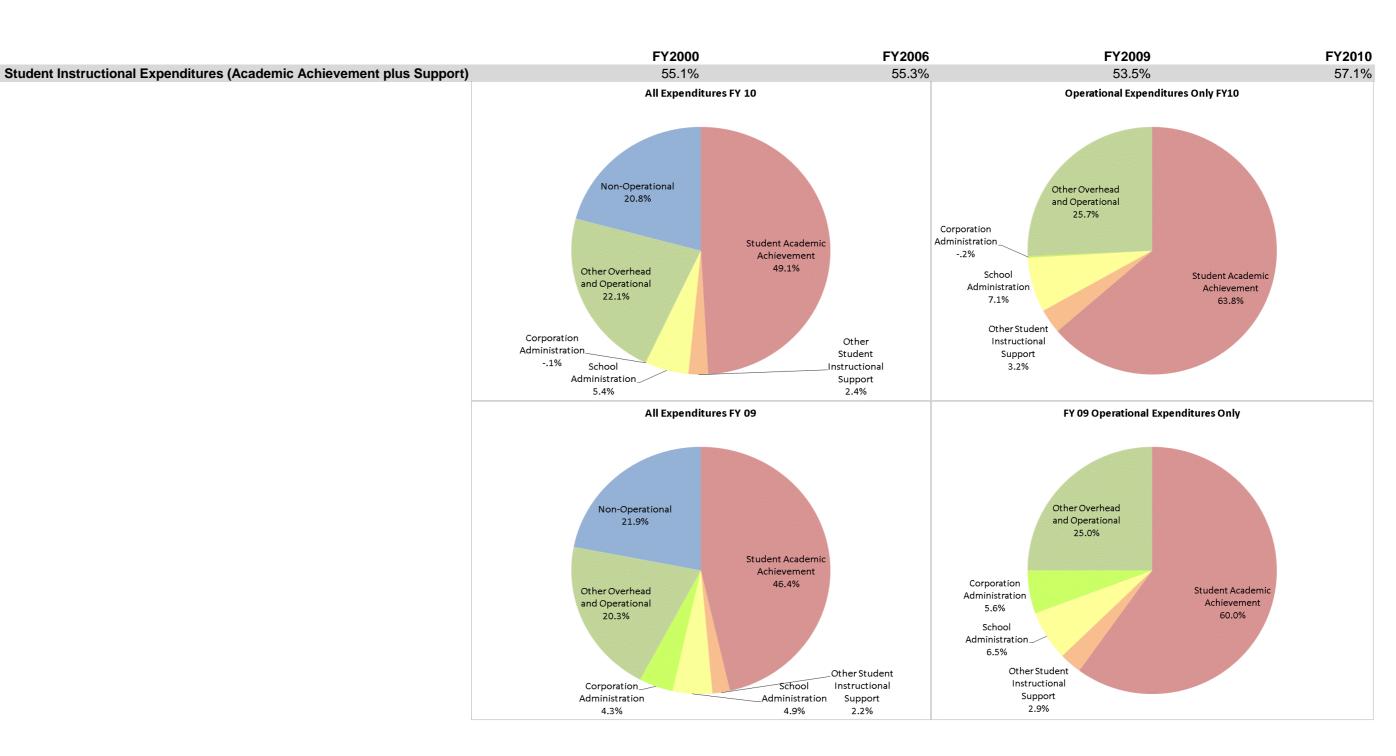

## **Delphi Community School Corp (755)**

|                                | FY99 % of Total |       |              | FY06 % of Total | FY09 % of Total |       | FY10 % of Total |       |
|--------------------------------|-----------------|-------|--------------|-----------------|-----------------|-------|-----------------|-------|
| Student Instructional Category | FY 1999         | Exp   | FY 2006      | Exp             | FY 2009         | Exp   | FY 2010         | Ехр   |
| Student Academic Achievement   | \$6,734,602     | 48.3% | \$7,905,080  | 49.0%           | \$8,403,412     | 46.4% | \$8,864,009     | 49.2% |
| Student Instructional Support  | \$940,989       | 6.8%  | \$1,016,940  | 6.3%            | \$1,292,048     | 7.1%  | \$1,423,024     | 7.9%  |
| Overhead and Operational       | \$2,900,942     | 20.8% | \$3,205,591  | 19.9%           | \$4,444,853     | 24.5% | \$3,975,456     | 22.1% |
| Nonoperational                 | \$3,356,919     | 24.1% | \$4,010,395  | 24.9%           | \$3,976,161     | 21.9% | \$3,760,477     | 20.9% |
| Grand Total                    | \$13,933,453    |       | \$16,138,006 |                 | \$18,116,474    |       | \$18,022,965    |       |