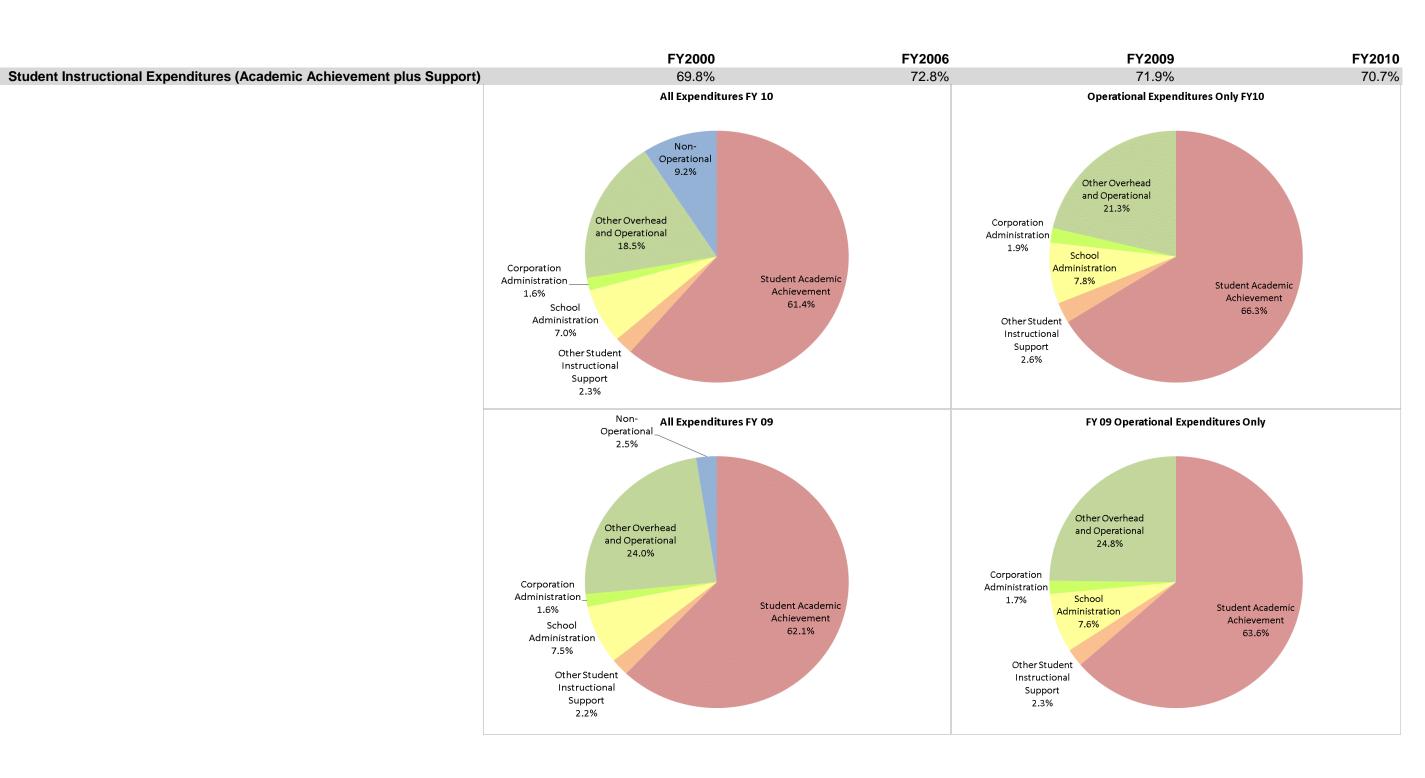

## **Dewey Prairie Twp Cons. Schools (4900)**

|                                | FY00 % of Total |       | FY06 % of Total |       | FY09 % of Total |       | FY10 % of Total |       |
|--------------------------------|-----------------|-------|-----------------|-------|-----------------|-------|-----------------|-------|
| Student Instructional Category | FY 2000         | Ехр   | FY 2006         | Exp   | FY 2009         | Exp   | FY 2010         | Exp   |
| Student Academic Achievement   | \$990,312       | 61.0% | \$1,149,622     | 62.4% | \$1,230,457     | 62.1% | \$1,359,942     | 61.4% |
| Student Instructional Support  | \$144,367       | 8.9%  | \$191,661       | 10.4% | \$193,456       | 9.8%  | \$205,325       | 9.3%  |
| Overhead and Operational       | \$479,729       | 29.5% | \$487,497       | 26.5% | \$507,547       | 25.6% | \$445,420       | 20.1% |
| Nonoperational                 | \$10,122        | .6%   | \$12,670        | .7%   | \$50,165        | 2.5%  | \$204,429       | 9.2%  |
| Grand Total                    | \$1,624,529     |       | \$1,841,450     |       | \$1,981,624     |       | \$2,215,116     |       |