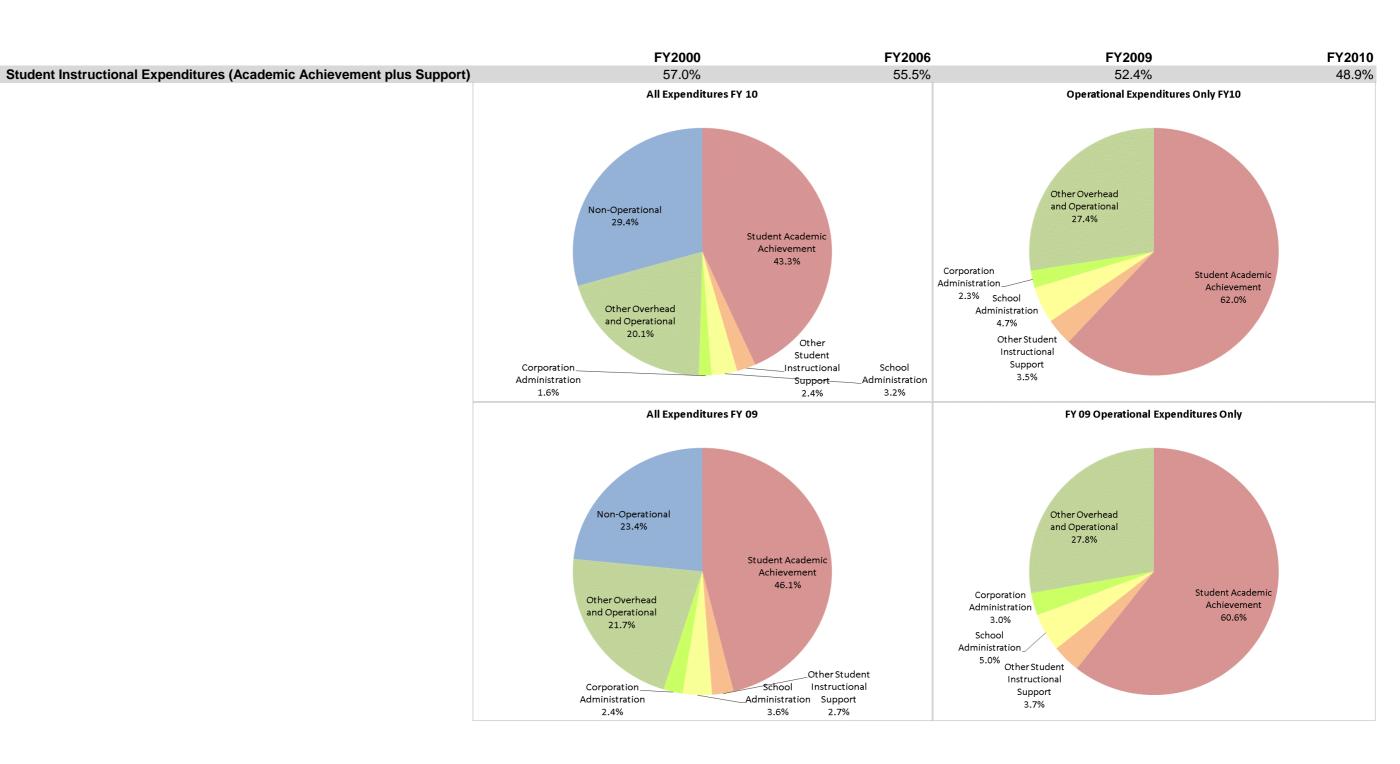

### **Duneland School Corporation (6470)**

|                                | 1            | FY00 % of Total |              | FY06 % of Total | I            | Y09 % of Total |              | FY10 % of Total |
|--------------------------------|--------------|-----------------|--------------|-----------------|--------------|----------------|--------------|-----------------|
| Student Instructional Category | FY 2000      | Exp             | FY 2006      | Exp             | FY 2009      | Exp            | FY 2010      | Exp             |
| Student Academic Achievement   | \$24,662,937 | 51.2%           | \$30,769,159 | 49.4%           | \$28,947,665 | 46.1%          | \$29,381,139 | 43.3%           |
| Student Instructional Support  | \$2,794,997  | 5.8%            | \$3,810,971  | 6.1%            | \$3,972,807  | 6.3%           | \$3,785,948  | 5.6%            |
| Overhead and Operational       | \$9,348,093  | 19.4%           | \$13,901,309 | 22.3%           | \$15,172,925 | 24.2%          | \$14,725,512 | 21.7%           |
| Nonoperational                 | \$11,330,593 | 23.5%           | \$13,807,033 | 22.2%           | \$14,682,753 | 23.4%          | \$19,983,819 | 29.4%           |
| Grand Total                    | \$48,136,620 |                 | \$62,288,472 |                 | \$62,776,150 |                | \$67,876,418 |                 |