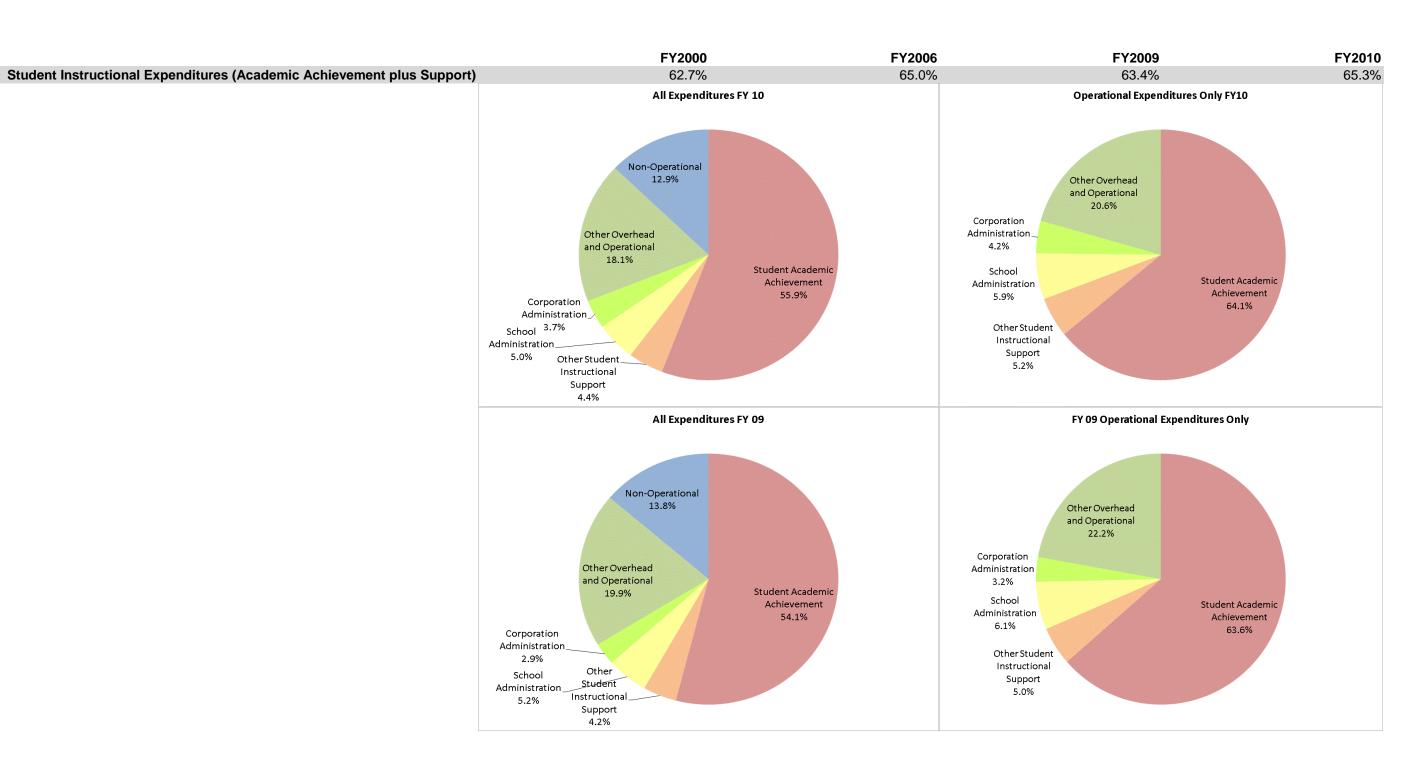

#### East Allen County Schools (255)

|                                |              | FYUU % of Total |              | FYU6 % of Total | F            | - YU9 % of Total |              | FY10 % of lotal |
|--------------------------------|--------------|-----------------|--------------|-----------------|--------------|------------------|--------------|-----------------|
| Student Instructional Category | FY 2000      | Ехр             | FY 2006      | Exp             | FY 2009      | Ехр              | FY 2010      | Exp             |
| Student Academic Achievement   | \$41,653,617 | 54.3%           | \$54,281,893 | 55.9%           | \$51,548,014 | 54.1%            | \$55,385,688 | 55.9%           |
| Student Instructional Support  | \$6,468,035  | 8.4%            | \$8,765,595  | 9.0%            | \$8,891,610  | 9.3%             | \$9,322,532  | 9.4%            |
| Overhead and Operational       | \$16,231,061 | 21.2%           | \$20,595,308 | 21.2%           | \$21,731,890 | 22.8%            | \$21,668,062 | 21.9%           |
| Nonoperational                 | \$12,387,882 | 16.1%           | \$13,382,356 | 13.8%           | \$13,139,337 | 13.8%            | \$12,738,579 | 12.9%           |
| Grand Total                    | \$76,740,595 |                 | \$97,025,153 |                 | \$95,310,851 |                  | \$99,114,861 |                 |