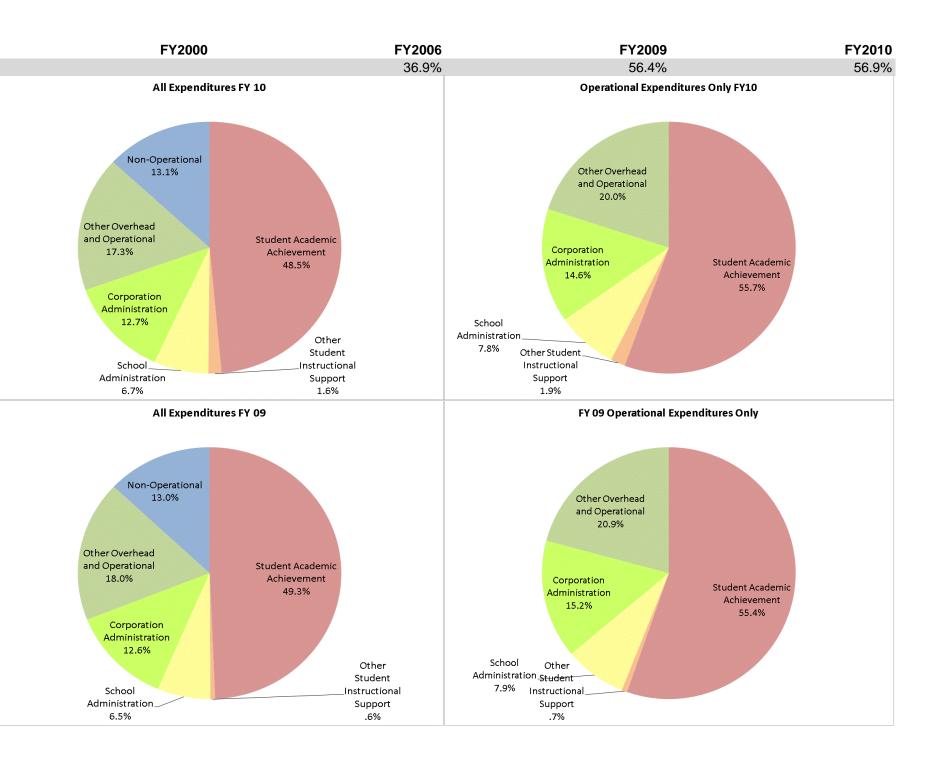

## School Corporation Expenditures by Expenditure Type Biannual Financial Report Data July 2009 - June 2010 East Chicago Lighthouse Charter (9595)

|                                | FY00    | FY00 % of Total |           | FY06 % of Total |             | FY09 % of Total |             | FY10 % of Total |  |
|--------------------------------|---------|-----------------|-----------|-----------------|-------------|-----------------|-------------|-----------------|--|
| Student Instructional Category | FY 2000 | Exp             | FY 2006   | Ехр             | FY 2009     | Exp             | FY 2010     | Exp             |  |
| Student Academic Achievement   | \$0     |                 | \$1,483   | 1.1%            | \$1,465,319 | 49.3%           | \$1,675,594 | 48.5%           |  |
| Student Instructional Support  | \$0     |                 | \$46,261  | 35.8%           | \$210,884   | 7.1%            | \$287,701   | 8.3%            |  |
| Overhead and Operational       | \$O     |                 | \$76,640  | 59.2%           | \$909,226   | 30.6%           | \$1,035,544 | 30.0%           |  |
| Nonoperational                 | \$0     |                 | \$5,000   | 3.9%            | \$385,155   | 13.0%           | \$452,858   | 13.1%           |  |
| Grand Total                    | \$0     |                 | \$129,383 |                 | \$2,970,584 |                 | \$3,451,696 |                 |  |