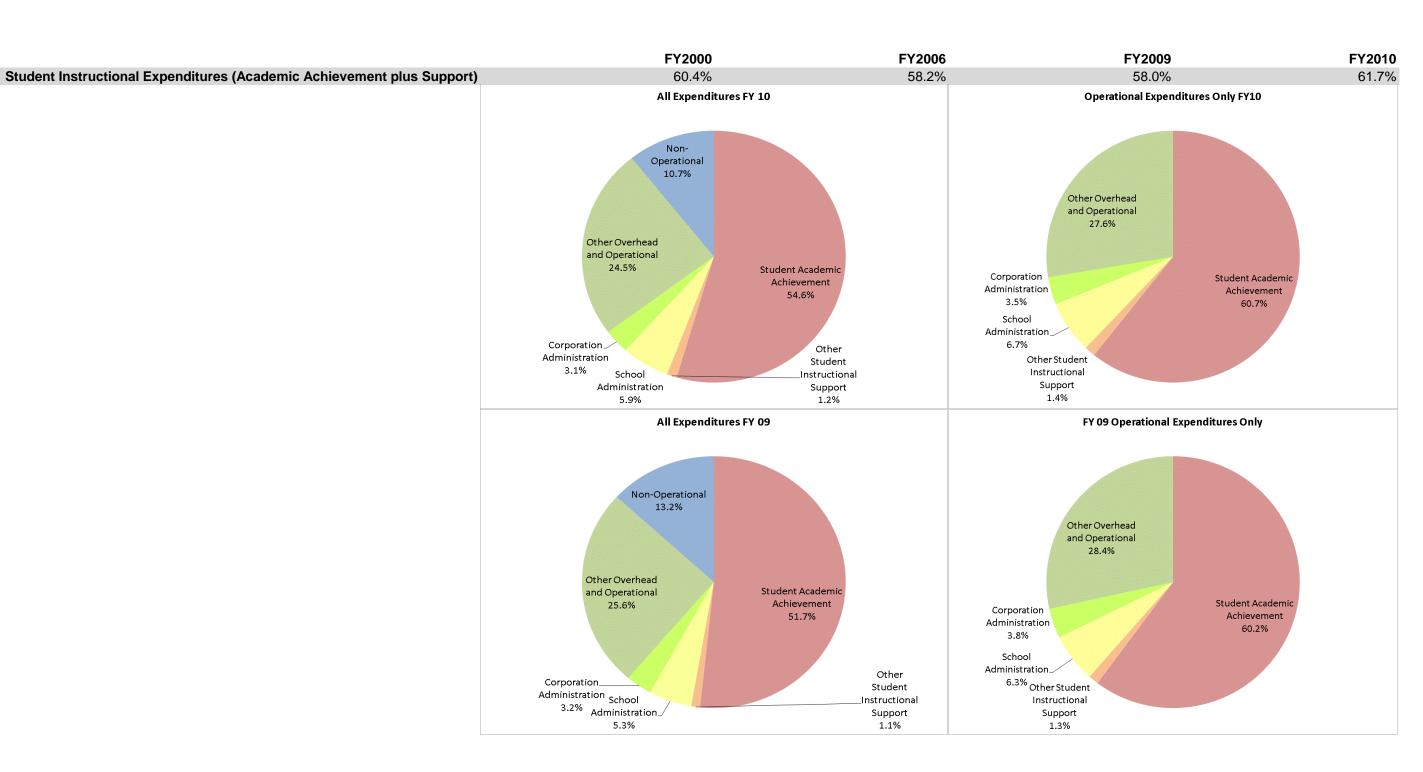

## School Corporation Expenditures by Expenditure Type Biannual Financial Report Data July 2009 - June 2010 East Gibson School Corporation (2725)

## **East Gibson School Corporation (2725)**

|                                |             | FY00 % of Total |              | FY06 % of Total |              | FY09 % of Total |              | FY10 % of Total |
|--------------------------------|-------------|-----------------|--------------|-----------------|--------------|-----------------|--------------|-----------------|
| Student Instructional Category | FY 2000     | Exp             | FY 2006      | Exp             | FY 2009      | Exp             | FY 2010      | Exp             |
| Student Academic Achievement   | \$4,563,505 | 54.2%           | \$5,211,423  | 52.1%           | \$5,602,763  | 51.7%           | \$5,577,978  | 54.6%           |
| Student Instructional Support  | \$524,233   | 6.2%            | \$613,155    | 6.1%            | \$690,843    | 6.4%            | \$728,568    | 7.1%            |
| Overhead and Operational       | \$2,034,601 | 24.2%           | \$2,629,341  | 26.3%           | \$3,118,152  | 28.8%           | \$2,821,095  | 27.6%           |
| Nonoperational                 | \$1,295,777 | 15.4%           | \$1,551,270  | 15.5%           | \$1,431,116  | 13.2%           | \$1,095,720  | 10.7%           |
| Grand Total                    | \$8,418,117 |                 | \$10,005,189 |                 | \$10,842,874 |                 | \$10,223,362 |                 |