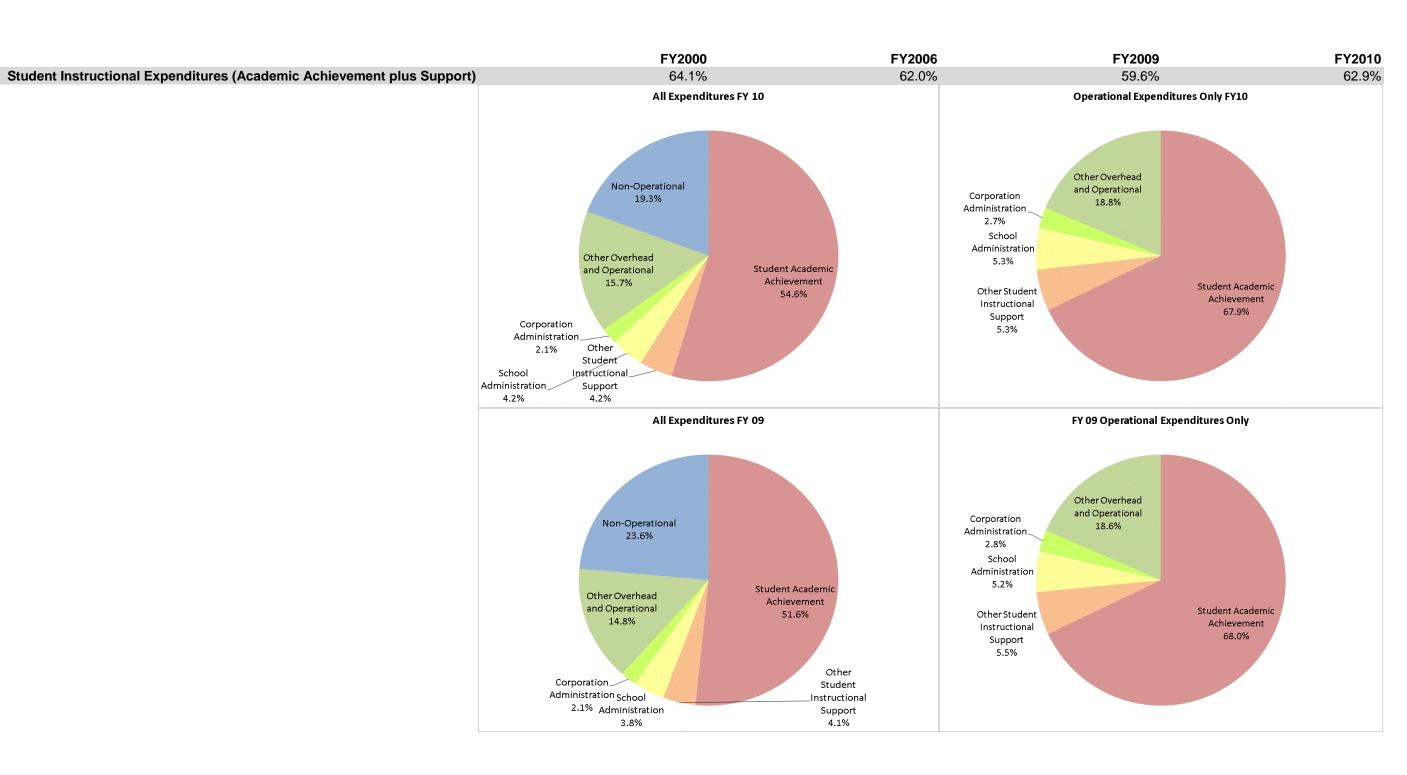

### East Noble School Corp (6060)

|                                |              | FY00 % of Total |              | FY06 % of Total | F            | Y09 % of Total |              | FY10 % of Total |
|--------------------------------|--------------|-----------------|--------------|-----------------|--------------|----------------|--------------|-----------------|
| Student Instructional Category | FY 2000      | Ехр             | FY 2006      | Exp             | FY 2009      | Exp            | FY 2010      | Exp             |
| Student Academic Achievement   | \$13,939,281 | 55.2%           | \$19,435,722 | 52.9%           | \$21,388,260 | 51.6%          | \$20,806,579 | 54.6%           |
| Student Instructional Support  | \$2,250,430  | 8.9%            | \$3,349,108  | 9.1%            | \$3,281,050  | 7.9%           | \$3,168,816  | 8.3%            |
| Overhead and Operational       | \$4,936,656  | 19.6%           | \$7,242,308  | 19.7%           | \$6,994,425  | 16.9%          | \$6,792,543  | 17.8%           |
| Nonoperational                 | \$4,115,480  | 16.3%           | \$6,745,859  | 18.3%           | \$9,761,784  | 23.6%          | \$7,345,759  | 19.3%           |
| Grand Total                    | \$25,241,846 |                 | \$36,772,996 |                 | \$41,425,520 |                | \$38,113,696 |                 |