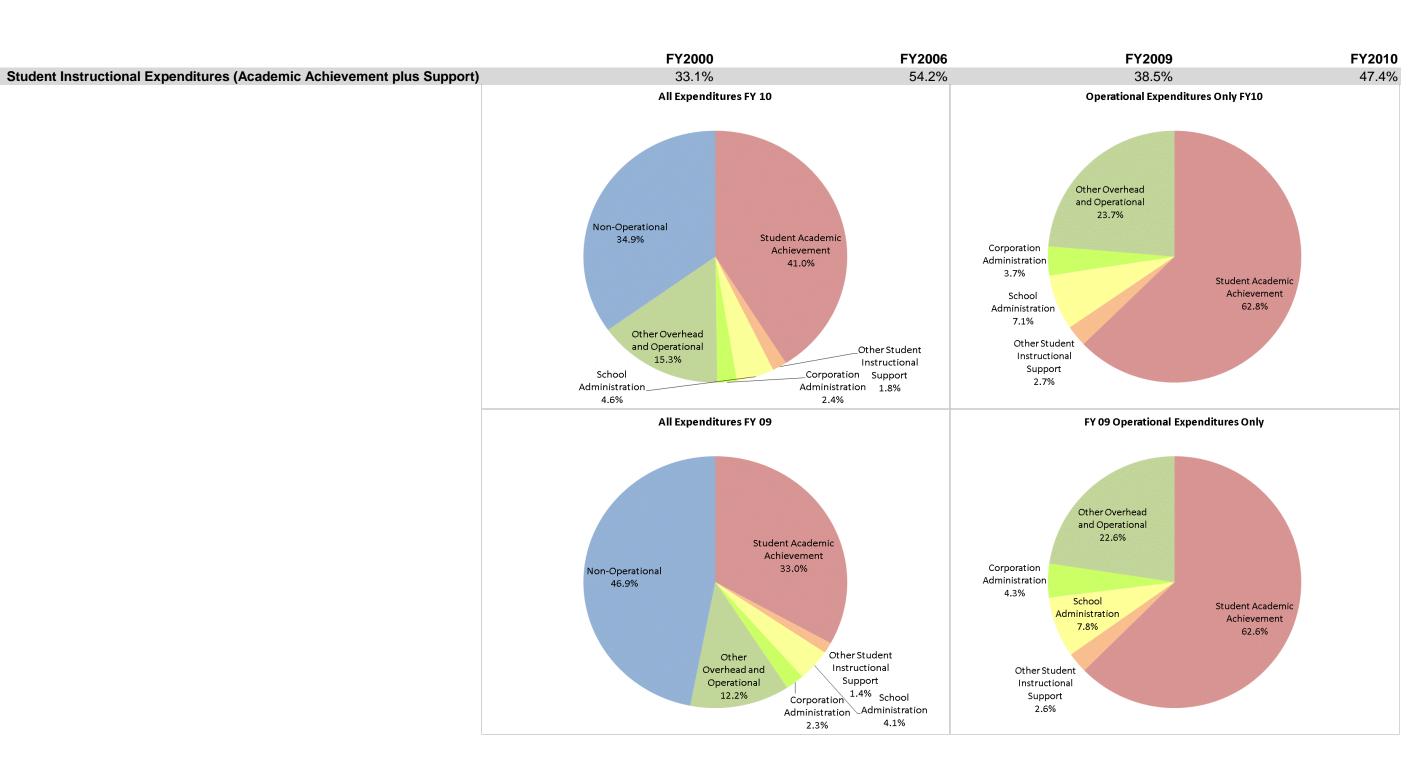

#### East Porter County School Corp (6510)

|                                |              | FY00 % of Total |              | FY06 % of Total |              | FY09 % of Total |              | FY10 % of Total |
|--------------------------------|--------------|-----------------|--------------|-----------------|--------------|-----------------|--------------|-----------------|
| Student Instructional Category | FY 2000      | Ехр             | FY 2006      | Ехр             | FY 2009      | Ехр             | FY 2010      | Exp             |
| Student Academic Achievement   | \$7,594,794  | 28.6%           | \$9,852,515  | 46.9%           | \$10,536,767 | 33.0%           | \$10,985,916 | 41.0%           |
| Student Instructional Support  | \$1,200,044  | 4.5%            | \$1,517,075  | 7.2%            | \$1,746,215  | 5.5%            | \$1,704,681  | 6.4%            |
| Overhead and Operational       | \$2,442,929  | 9.2%            | \$3,967,588  | 18.9%           | \$4,635,209  | 14.5%           | \$4,758,058  | 17.8%           |
| Nonoperational                 | \$15,329,674 | 57.7%           | \$5,655,689  | 26.9%           | \$14,966,623 | 46.9%           | \$9,344,324  | 34.9%           |
| Grand Total                    | \$26,567,442 |                 | \$20,992,866 |                 | \$31,884,814 |                 | \$26,792,979 |                 |