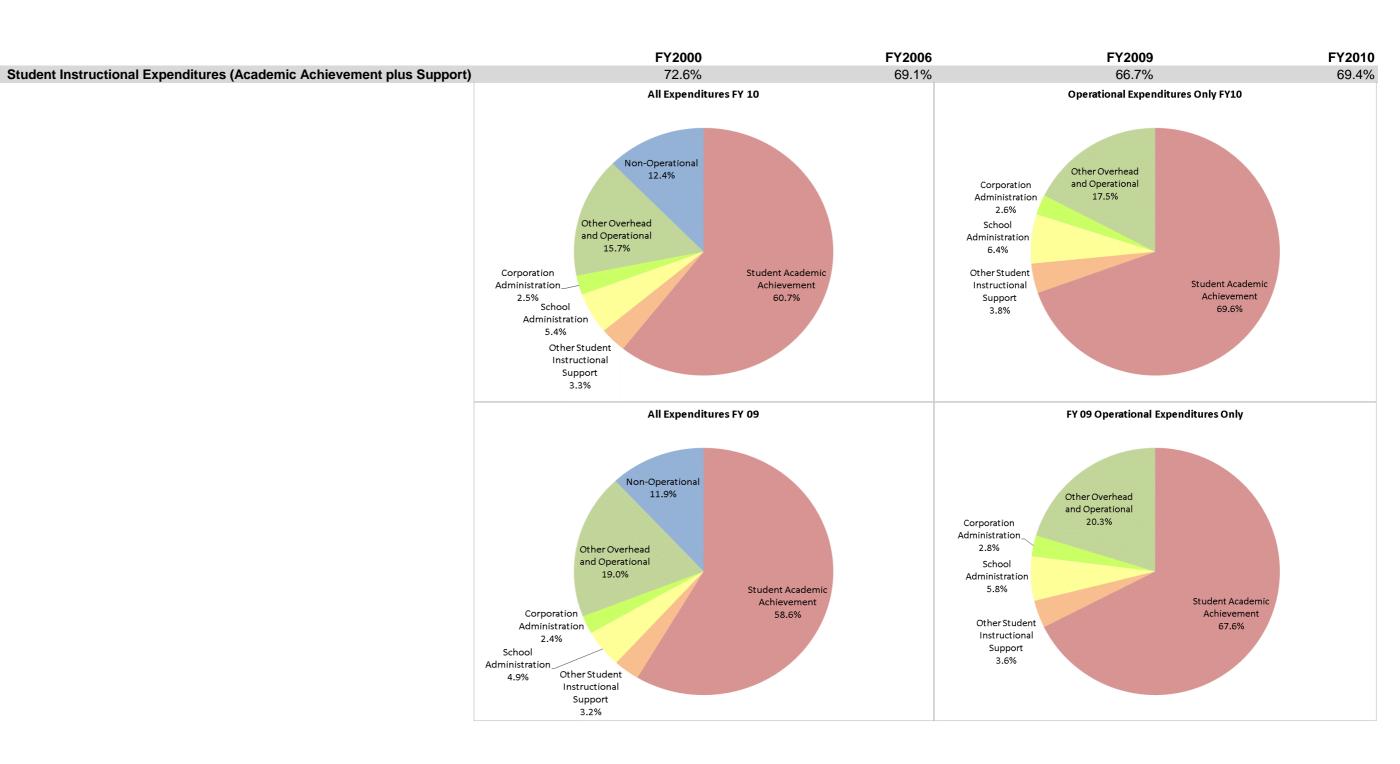

## **East Washington School Corp (8215)**

|                                | FY00 % of Total |       | FY06 % of Total |       | FY09 % of Total |       | FY10 % of Total |       |
|--------------------------------|-----------------|-------|-----------------|-------|-----------------|-------|-----------------|-------|
| Student Instructional Category | FY 2000         | Exp   | FY 2006         | Exp   | FY 2009         | Exp   | FY 2010         | Exp   |
| Student Academic Achievement   | \$6,961,044     | 63.4% | \$9,441,373     | 60.7% | \$9,579,660     | 58.6% | \$10,376,338    | 60.7% |
| Student Instructional Support  | \$1,013,699     | 9.2%  | \$1,300,973     | 8.4%  | \$1,335,323     | 8.2%  | \$1,486,557     | 8.7%  |
| Overhead and Operational       | \$2,492,983     | 22.7% | \$2,942,048     | 18.9% | \$3,491,525     | 21.3% | \$3,110,654     | 18.2% |
| Nonoperational                 | \$519,289       | 4.7%  | \$1,868,918     | 12.0% | \$1,951,758     | 11.9% | \$2,121,339     | 12.4% |
| Grand Total                    | \$10,987,016    |       | \$15,553,312    |       | \$16,358,267    |       | \$17,094,888    |       |