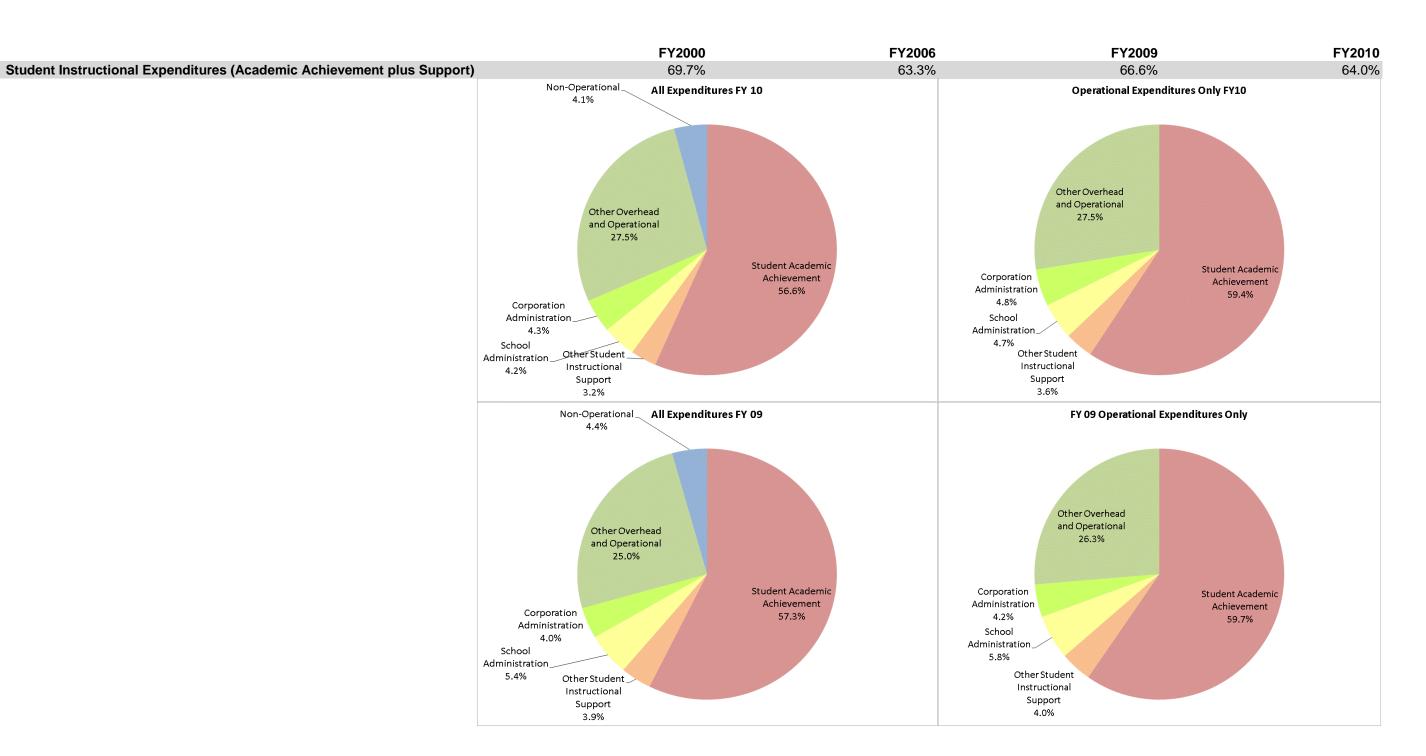

## School Corporation Expenditures by Expenditure Type Biannual Financial Report Data July 2009 - June 2010 Eastern Greene Schools (2940)

|                               |                                | F           | Y00 % of Total | F            | Y06 % of Total | F            | Y09 % of Total | FY           | 10 % of Total |
|-------------------------------|--------------------------------|-------------|----------------|--------------|----------------|--------------|----------------|--------------|---------------|
| Eastern Greene Schools (2940) | Student Instructional Category | FY 2000     | Exp            | FY 2006      | Exp            | FY 2009      | Ехр            | FY 2010      | Exp           |
|                               | Student Academic Achievement   | \$5,173,320 | 63.0%          | \$6,295,255  | 56.6%          | \$6,762,838  | 57.3%          | \$7,225,212  | 56.6%         |
|                               | Student Instructional Support  | \$545,032   | 6.6%           | \$742,806    | 6.7%           | \$1,095,847  | 9.3%           | \$950,674    | 7.4%          |
|                               | Overhead and Operational       | \$2,055,346 | 25.0%          | \$2,892,599  | 26.0%          | \$3,422,230  | 29.0%          | \$4,070,735  | 31.9%         |
|                               | Nonoperational                 | \$435,243   | 5.3%           | \$1,183,667  | 10.6%          | \$513,970    | 4.4%           | \$525,459    | 4.1%          |
|                               | Grand Total                    | \$8,208,941 |                | \$11,114,328 |                | \$11,794,886 |                | \$12,772,080 |               |