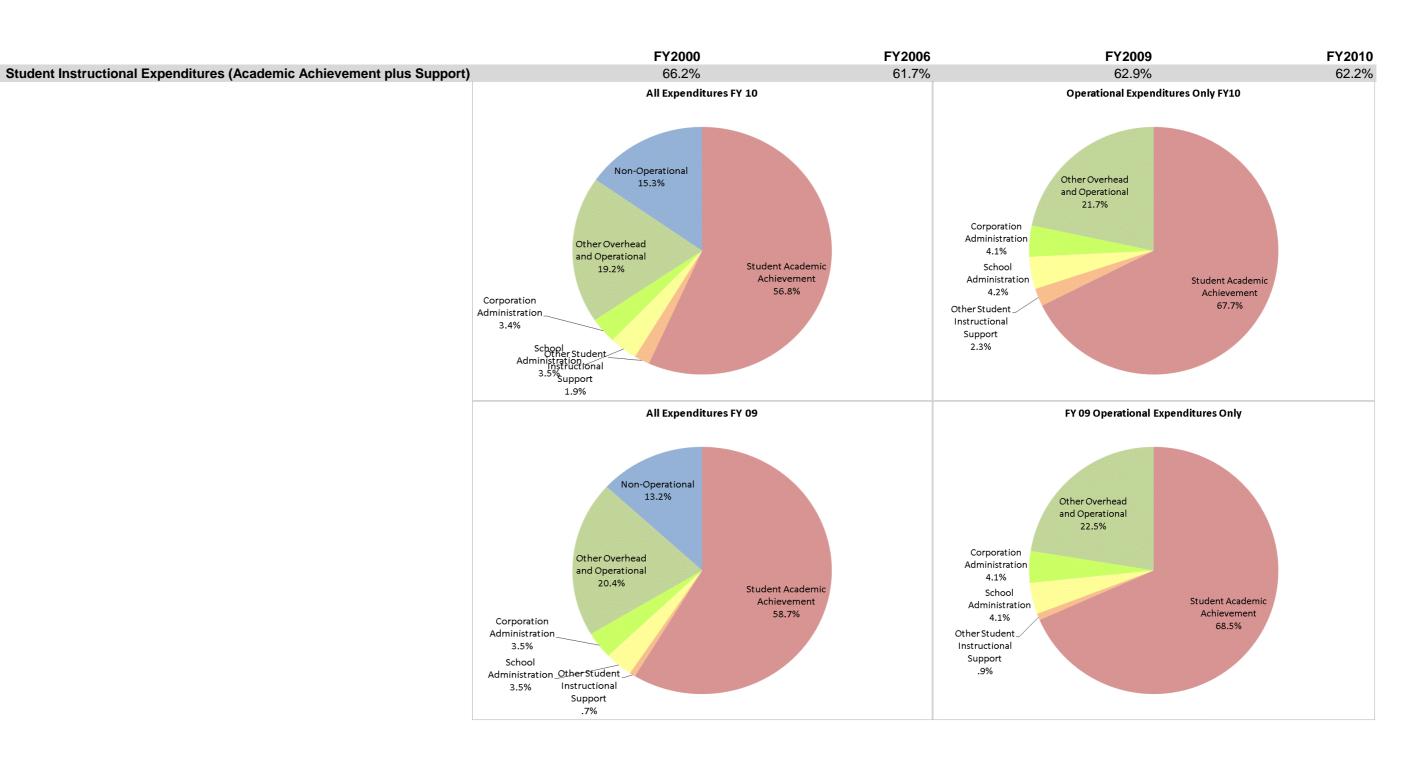

## Eastern Pulaski Com Sch Corp (6620)

|                                | 1           | FY00 % of Total |              | FY06 % of Total | F            | Y09 % of Total |              | FY10 % of Total |
|--------------------------------|-------------|-----------------|--------------|-----------------|--------------|----------------|--------------|-----------------|
| Student Instructional Category | FY 2000     | Exp             | FY 2006      | Exp             | FY 2009      | Exp            | FY 2010      | Ехр             |
| Student Academic Achievement   | \$5,695,512 | 58.9%           | \$9,582,061  | 56.8%           | \$7,432,742  | 58.7%          | \$7,447,033  | 56.8%           |
| Student Instructional Support  | \$704,085   | 7.3%            | \$826,593    | 4.9%            | \$532,800    | 4.2%           | \$710,516    | 5.4%            |
| Overhead and Operational       | \$2,086,612 | 21.6%           | \$2,567,161  | 15.2%           | \$3,030,196  | 23.9%          | \$2,957,635  | 22.5%           |
| Nonoperational                 | \$1,178,151 | 12.2%           | \$3,881,416  | 23.0%           | \$1,669,407  | 13.2%          | \$2,006,820  | 15.3%           |
| Grand Total                    | \$9,664,360 |                 | \$16,857,231 |                 | \$12,665,145 |                | \$13,122,004 |                 |