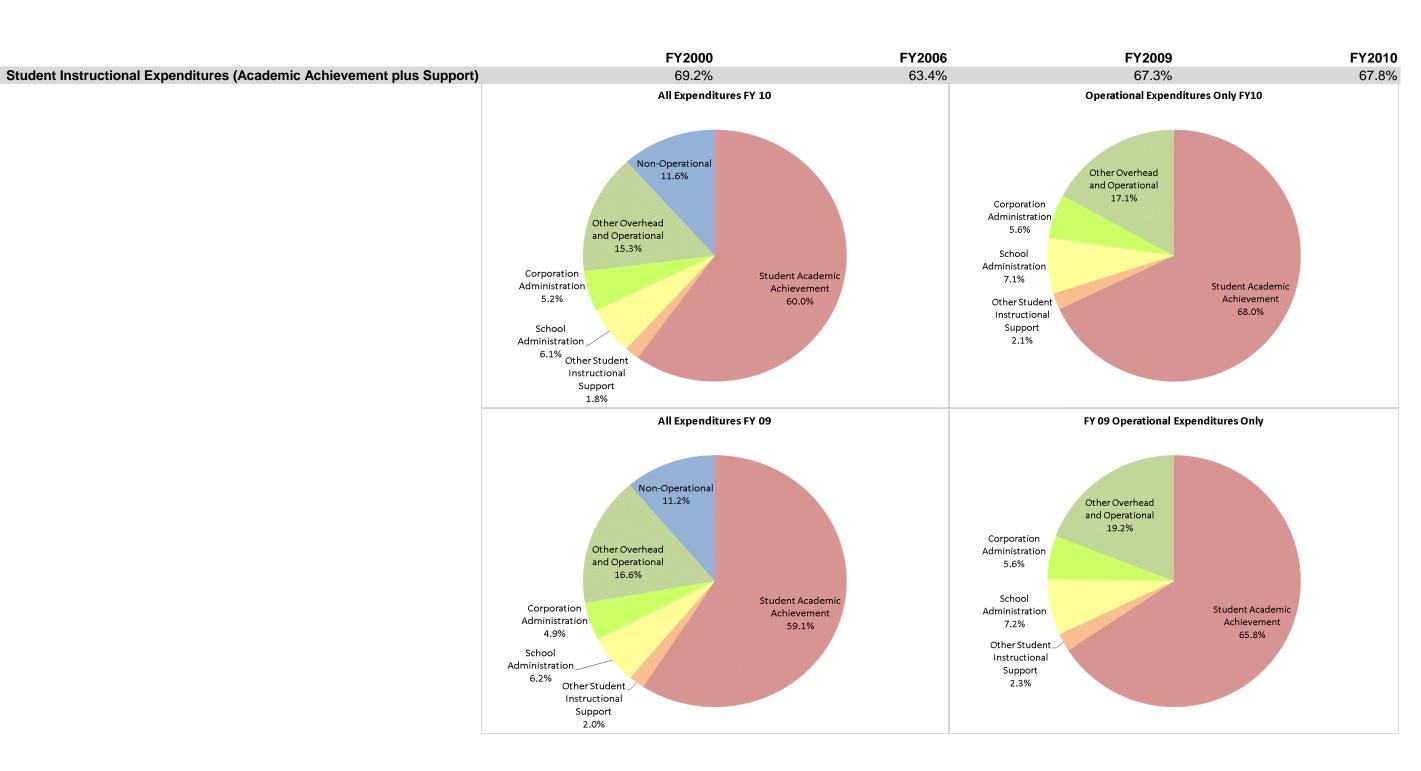

#### **Edinburgh Community Sch Corp (4215)**

|                                |             | FY00 % of Total |             | FY06 % of Total | F           | Y09 % of Total | F           | Y10 % of Total |
|--------------------------------|-------------|-----------------|-------------|-----------------|-------------|----------------|-------------|----------------|
| Student Instructional Category | FY 2000     | Ехр             | FY 2006     | Exp             | FY 2009     | Exp            | FY 2010     | Exp            |
| Student Academic Achievement   | \$4,710,834 | 62.5%           | \$5,140,951 | 56.1%           | \$5,528,779 | 59.1%          | \$5,739,922 | 60.0%          |
| Student Instructional Support  | \$500,533   | 6.6%            | \$670,955   | 7.3%            | \$765,638   | 8.2%           | \$753,263   | 7.9%           |
| Overhead and Operational       | \$1,591,539 | 21.1%           | \$1,743,882 | 19.0%           | \$2,008,720 | 21.5%          | \$1,965,348 | 20.5%          |
| Nonoperational                 | \$732,895   | 9.7%            | \$1,606,329 | 17.5%           | \$1,045,578 | 11.2%          | \$1,114,237 | 11.6%          |
| Grand Total                    | \$7,535,800 |                 | \$9,162,117 |                 | \$9,348,715 |                | \$9,572,770 |                |