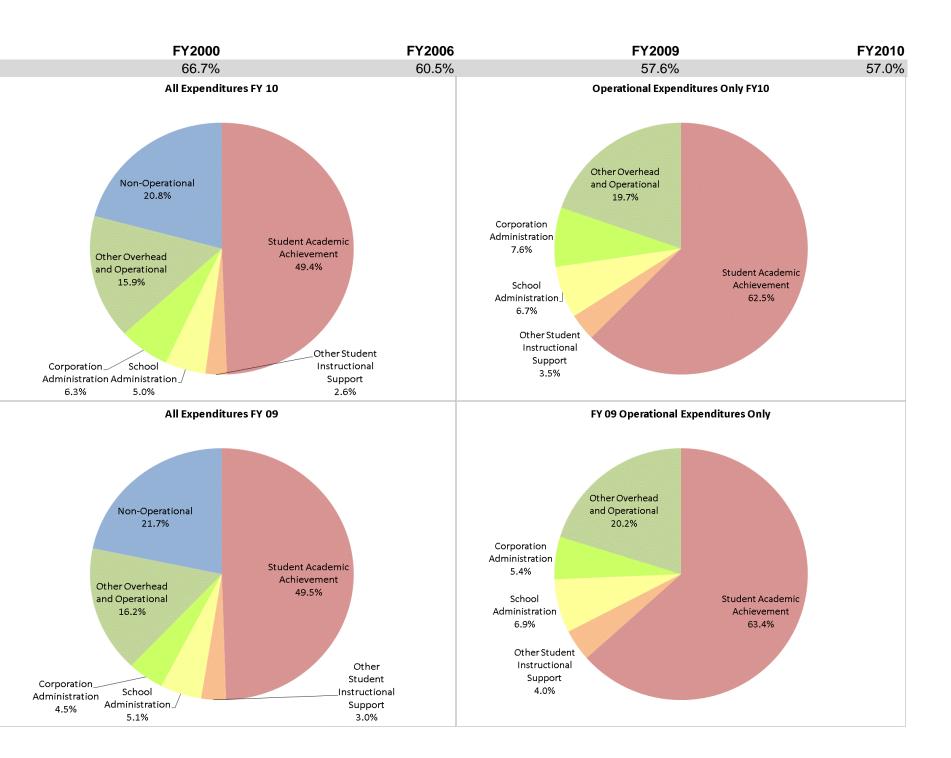

## School Corporation Expenditures by Expenditure Type Biannual Financial Report Data July 2009 - June 2010 Elwood Community School Corp (5280)

|                                | FY00 % of Total |       | FY06 % of Total |       | FY09 % of Total |       | FY10 % of Total |       |  |
|--------------------------------|-----------------|-------|-----------------|-------|-----------------|-------|-----------------|-------|--|
| Student Instructional Category | FY 2000         | Ехр   | FY 2006         | Ехр   | FY 2009         | Exp   | FY 2010         | Exp   |  |
| Student Academic Achievement   | \$9,594,867     | 59.0% | \$10,178,425    | 53.4% | \$11,350,807    | 49.5% | \$10,733,114    | 49.4% |  |
| Student Instructional Support  | \$1,251,187     | 7.7%  | \$1,353,318     | 7.1%  | \$1,858,676     | 8.1%  | \$1,654,394     | 7.6%  |  |
| Overhead and Operational       | \$3,230,085     | 19.9% | \$3,915,196     | 20.5% | \$4,743,828     | 20.7% | \$4,821,094     | 22.2% |  |
| Nonoperational                 | \$2,178,505     | 13.4% | \$3,611,251     | 18.9% | \$4,983,307     | 21.7% | \$4,525,992     | 20.8% |  |
| Grand Total                    | \$16,254,645    |       | \$19,058,190    |       | \$22,936,618    |       | \$21,734,593    |       |  |
|                                |                 |       |                 |       |                 |       |                 |       |  |