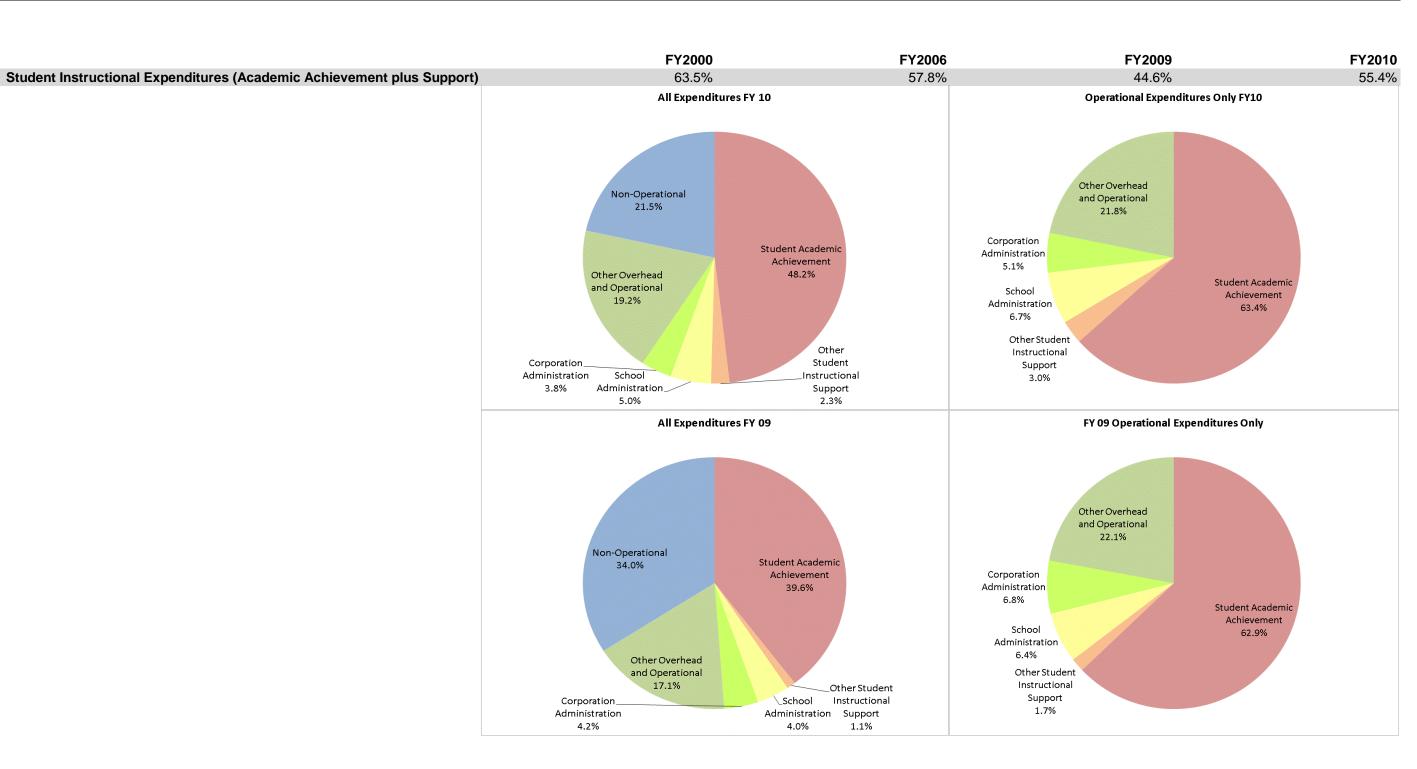

## **Eminence Community School Corp (5910)**

|                                | FY00 % of Total |       | FY06 % of Total |       | FY09 % of Total |       | FY10 % of Total |       |
|--------------------------------|-----------------|-------|-----------------|-------|-----------------|-------|-----------------|-------|
| Student Instructional Category | FY 2000         | Exp   | FY 2006         | Exp   | FY 2009         | Exp   | FY 2010         | Exp   |
| Student Academic Achievement   | \$2,047,591     | 57.0% | \$2,524,550     | 52.7% | \$2,705,888     | 39.6% | \$2,700,795     | 48.2% |
| Student Instructional Support  | \$234,883       | 6.5%  | \$248,353       | 5.2%  | \$345,772       | 5.1%  | \$405,775       | 7.2%  |
| Overhead and Operational       | \$846,756       | 23.6% | \$1,188,398     | 24.8% | \$1,459,512     | 21.3% | \$1,291,146     | 23.0% |
| Nonoperational                 | \$464,544       | 12.9% | \$832,789       | 17.4% | \$2,326,524     | 34.0% | \$1,207,872     | 21.5% |
| Grand Total                    | \$3,593,774     |       | \$4,794,090     |       | \$6,837,697     |       | \$5,605,588     |       |