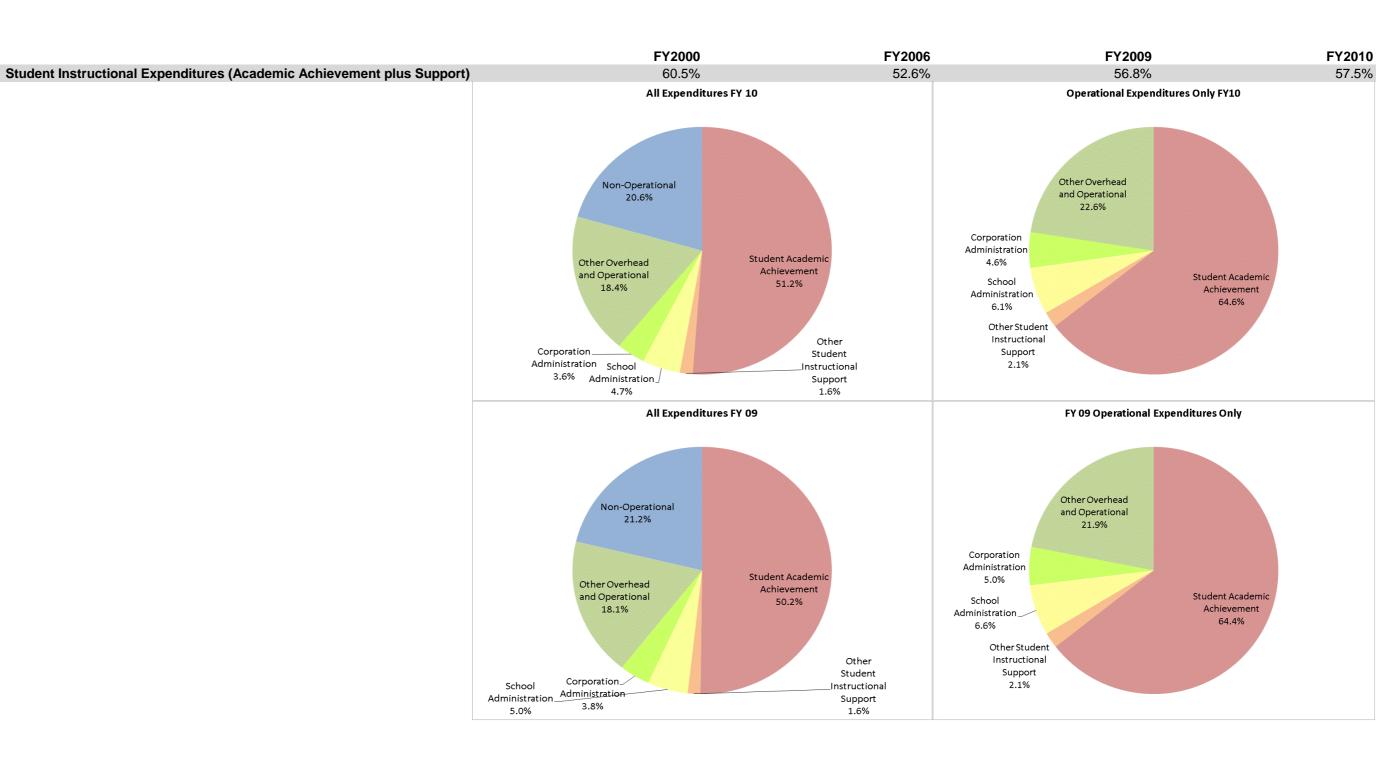

## Fairfield Community Schools (2155)

|                                | FY00 % of Total |       | FY06 % of Total |       | FY09 % of Total |       | FY10 % of Total |       |
|--------------------------------|-----------------|-------|-----------------|-------|-----------------|-------|-----------------|-------|
| Student Instructional Category | FY 2000         | Exp   | FY 2006         | Exp   | FY 2009         | Exp   | FY 2010         | Exp   |
| Student Academic Achievement   | \$7,412,862     | 54.4% | \$9,271,976     | 46.8% | \$9,905,030     | 50.2% | \$9,706,433     | 51.2% |
| Student Instructional Support  | \$827,813       | 6.1%  | \$1,146,734     | 5.8%  | \$1,304,533     | 6.6%  | \$1,199,140     | 6.3%  |
| Overhead and Operational       | \$2,673,796     | 19.6% | \$3,813,486     | 19.3% | \$4,325,339     | 21.9% | \$4,160,464     | 21.9% |
| Nonoperational                 | \$2,706,590     | 19.9% | \$5,563,982     | 28.1% | \$4,190,919     | 21.2% | \$3,901,211     | 20.6% |
| Grand Total                    | \$13,621,062    |       | \$19,796,177    |       | \$19,725,821    |       | \$18,967,249    |       |