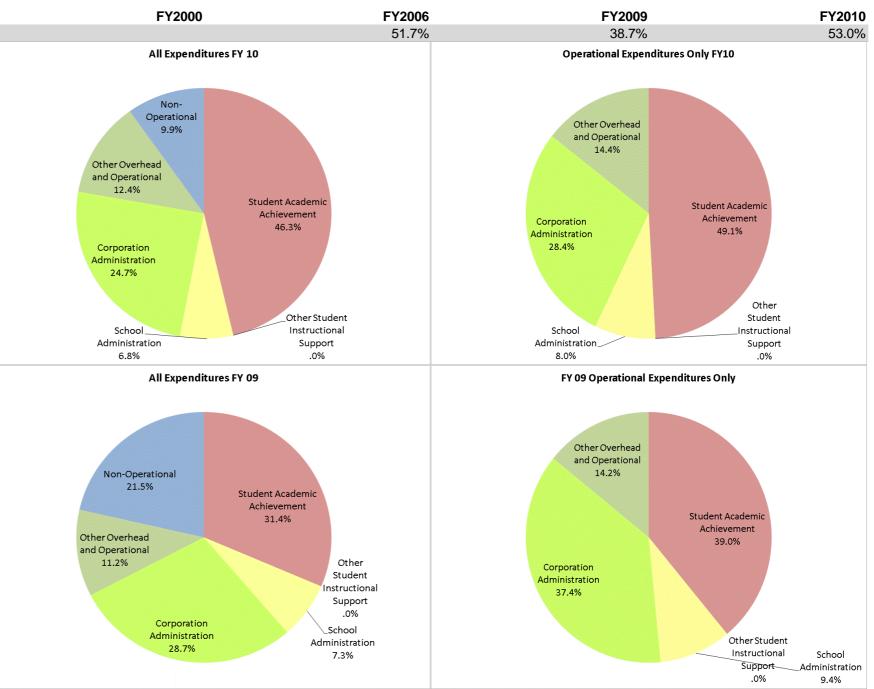

Creek Academy (9370)

|                           |                                |         | FY00 % of To |
|---------------------------|--------------------------------|---------|--------------|
| Fall Creek Academy (9370) | Student Instructional Category | FY 2000 | E            |
| Γ                         | Student Academic Achievement   | \$0     |              |
|                           | Student Instructional Support  | \$0     |              |
|                           | Overhead and Operational       | \$0     |              |
|                           | Nonoperational                 | \$0     |              |
|                           | Grand Total                    | \$0     |              |

Student Instructional Expenditures (Academic Achievement plus Support)



| Total | FY06 % of Total |       | i           | FY10 % of Total |             |       |
|-------|-----------------|-------|-------------|-----------------|-------------|-------|
| Ехр   | FY 2006         | Ехр   | FY 2009     | Exp             | FY 2010     | Exp   |
|       | \$932,031       | 41.9% | \$1,161,657 | 31.4%           | \$1,545,789 | 46.3% |
|       | \$217,532       | 9.8%  | \$268,620   | 7.3%            | \$225,600   | 6.8%  |
|       | \$568,239       | 25.6% | \$1,476,150 | 39.9%           | \$1,238,677 | 37.1% |
|       | \$504,879       | 22.7% | \$794,088   | 21.5%           | \$329,483   | 9.9%  |
|       | \$2,222,681     |       | \$3,700,515 |                 | \$3,339,548 |       |

## School Corporation Expenditures by Expenditure Type Biannual Financial Rep