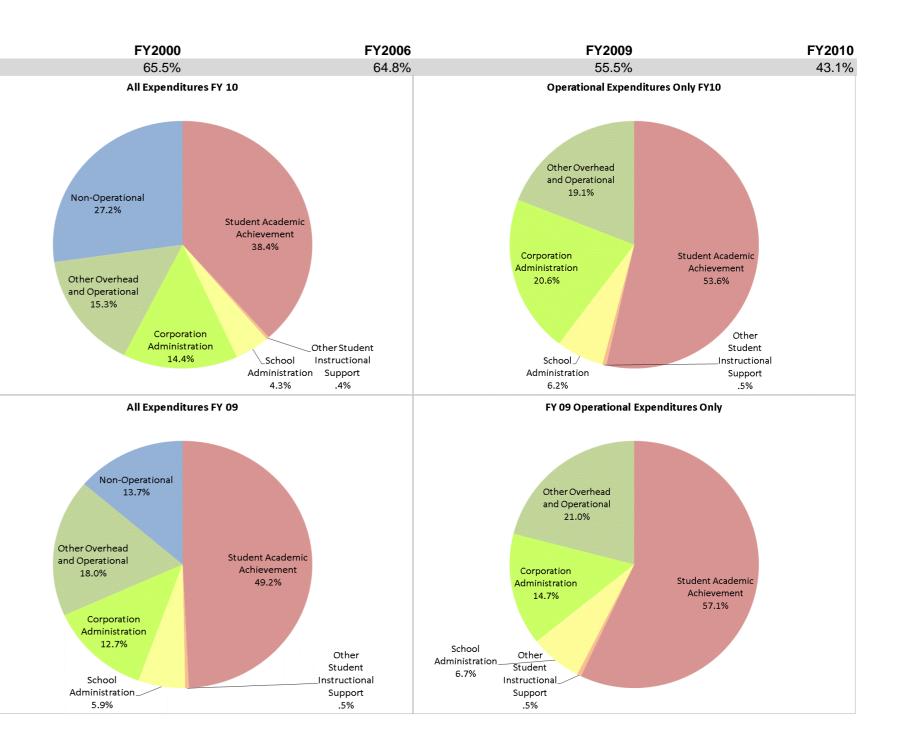

## School Corporation Expenditures by Expenditure Type Biannual Financial Report Data July 2009 - June 2010 Flat Rock-Hawcreek School Corp (370)

| FY00 % of Total |                                                                 | FY06 % of Total                                                                                                                                                |                                                                                                                        | FY09 % of Total                                                                                                                              |                                                                                                                                                                                               | FY10 % of Total                                                                                                                                                                                                     |                                                                                                                                                                                                                                                                      |  |
|-----------------|-----------------------------------------------------------------|----------------------------------------------------------------------------------------------------------------------------------------------------------------|------------------------------------------------------------------------------------------------------------------------|----------------------------------------------------------------------------------------------------------------------------------------------|-----------------------------------------------------------------------------------------------------------------------------------------------------------------------------------------------|---------------------------------------------------------------------------------------------------------------------------------------------------------------------------------------------------------------------|----------------------------------------------------------------------------------------------------------------------------------------------------------------------------------------------------------------------------------------------------------------------|--|
| FY 2000         | Exp                                                             | FY 2006                                                                                                                                                        | Exp                                                                                                                    | FY 2009                                                                                                                                      | Exp                                                                                                                                                                                           | FY 2010                                                                                                                                                                                                             | Ехр                                                                                                                                                                                                                                                                  |  |
| \$4,211,385     | 58.3%                                                           | \$5,116,239                                                                                                                                                    | 58.1%                                                                                                                  | \$4,777,982                                                                                                                                  | 49.2%                                                                                                                                                                                         | \$4,902,905                                                                                                                                                                                                         | 38.4%                                                                                                                                                                                                                                                                |  |
| \$522,787       | 7.2%                                                            | \$596,423                                                                                                                                                      | 6.8%                                                                                                                   | \$611,560                                                                                                                                    | 6.3%                                                                                                                                                                                          | \$597,907                                                                                                                                                                                                           | 4.7%                                                                                                                                                                                                                                                                 |  |
| \$1,688,823     | 23.4%                                                           | \$1,880,414                                                                                                                                                    | 21.3%                                                                                                                  | \$2,981,524                                                                                                                                  | 30.7%                                                                                                                                                                                         | \$3,785,257                                                                                                                                                                                                         | 29.7%                                                                                                                                                                                                                                                                |  |
| \$804,292       | 11.1%                                                           | \$1,216,374                                                                                                                                                    | 13.8%                                                                                                                  | \$1,332,755                                                                                                                                  | 13.7%                                                                                                                                                                                         | \$3,476,447                                                                                                                                                                                                         | 27.2%                                                                                                                                                                                                                                                                |  |
| \$7,227,288     |                                                                 | \$8,809,449                                                                                                                                                    |                                                                                                                        | \$9,703,821                                                                                                                                  |                                                                                                                                                                                               | \$12,762,516                                                                                                                                                                                                        |                                                                                                                                                                                                                                                                      |  |
|                 | FY 2000<br>\$4,211,385<br>\$522,787<br>\$1,688,823<br>\$804,292 | FY 2000         Exp           \$4,211,385         58.3%           \$522,787         7.2%           \$1,688,823         23.4%           \$804,292         11.1% | FY 2000ExpFY 2006\$4,211,38558.3%\$5,116,239\$522,7877.2%\$596,423\$1,688,82323.4%\$1,880,414\$804,29211.1%\$1,216,374 | FY 2000ExpFY 2006Exp\$4,211,38558.3%\$5,116,23958.1%\$522,7877.2%\$596,4236.8%\$1,688,82323.4%\$1,880,41421.3%\$804,29211.1%\$1,216,37413.8% | FY 2000ExpFY 2006ExpFY 2009\$4,211,38558.3%\$5,116,23958.1%\$4,777,982\$522,7877.2%\$596,4236.8%\$611,560\$1,688,82323.4%\$1,880,41421.3%\$2,981,524\$804,29211.1%\$1,216,37413.8%\$1,332,755 | FY 2000ExpFY 2006ExpFY 2009Exp\$4,211,38558.3%\$5,116,23958.1%\$4,777,98249.2%\$522,7877.2%\$596,4236.8%\$611,5606.3%\$1,688,82323.4%\$1,880,41421.3%\$2,981,52430.7%\$804,29211.1%\$1,216,37413.8%\$1,332,75513.7% | FY 2000ExpFY 2006ExpFY 2009ExpFY 2010\$4,211,38558.3%\$5,116,23958.1%\$4,777,98249.2%\$4,902,905\$522,7877.2%\$596,4236.8%\$611,5606.3%\$597,907\$1,688,82323.4%\$1,880,41421.3%\$2,981,52430.7%\$3,785,257\$804,29211.1%\$1,216,37413.8%\$1,332,75513.7%\$3,476,447 |  |

Student Instructional Expenditures (Academic Achievement plus Support)

Flat Rock-Hawcreek School Corp (370)