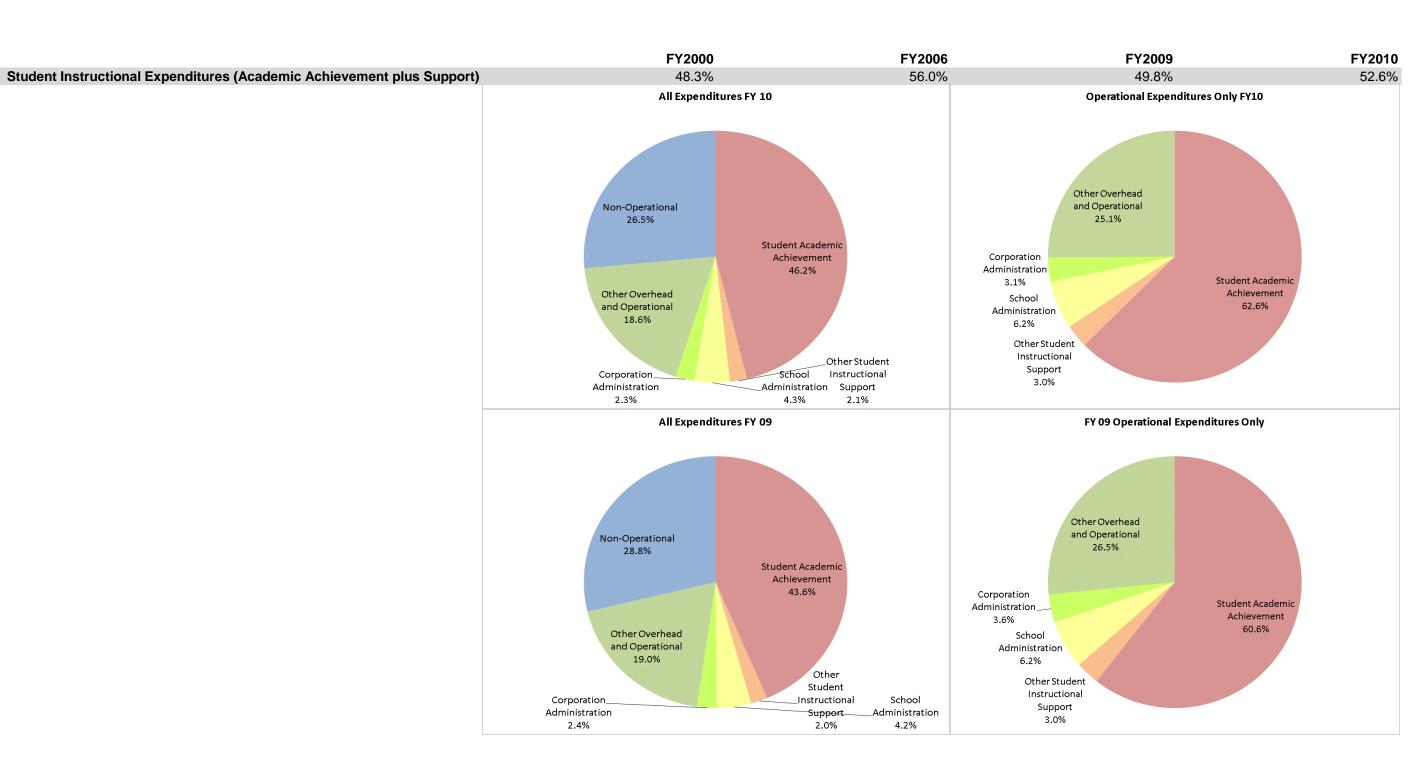

### Franklin Community School Corp (4225)

|                                |              | FY00 % of Total |              | FY06 % of Total |              | FY09 % of Total |              | FY10 % of Total |
|--------------------------------|--------------|-----------------|--------------|-----------------|--------------|-----------------|--------------|-----------------|
| Student Instructional Category | FY 2000      | Exp             | FY 2006      | Exp             | FY 2009      | Exp             | FY 2010      | Ехр             |
| Student Academic Achievement   | \$14,475,784 | 41.6%           | \$19,902,310 | 49.7%           | \$24,393,452 | 43.6%           | \$24,815,225 | 46.2%           |
| Student Instructional Support  | \$2,326,650  | 6.7%            | \$2,525,398  | 6.3%            | \$3,483,495  | 6.2%            | \$3,454,541  | 6.4%            |
| Overhead and Operational       | \$6,491,094  | 18.7%           | \$8,607,863  | 21.5%           | \$11,975,571 | 21.4%           | \$11,253,663 | 20.9%           |
| Nonoperational                 | \$11,476,019 | 33.0%           | \$9,041,737  | 22.6%           | \$16,091,911 | 28.8%           | \$14,233,469 | 26.5%           |
| Grand Total                    | \$34,769,547 |                 | \$40,077,308 |                 | \$55,944,429 |                 | \$53,756,898 |                 |