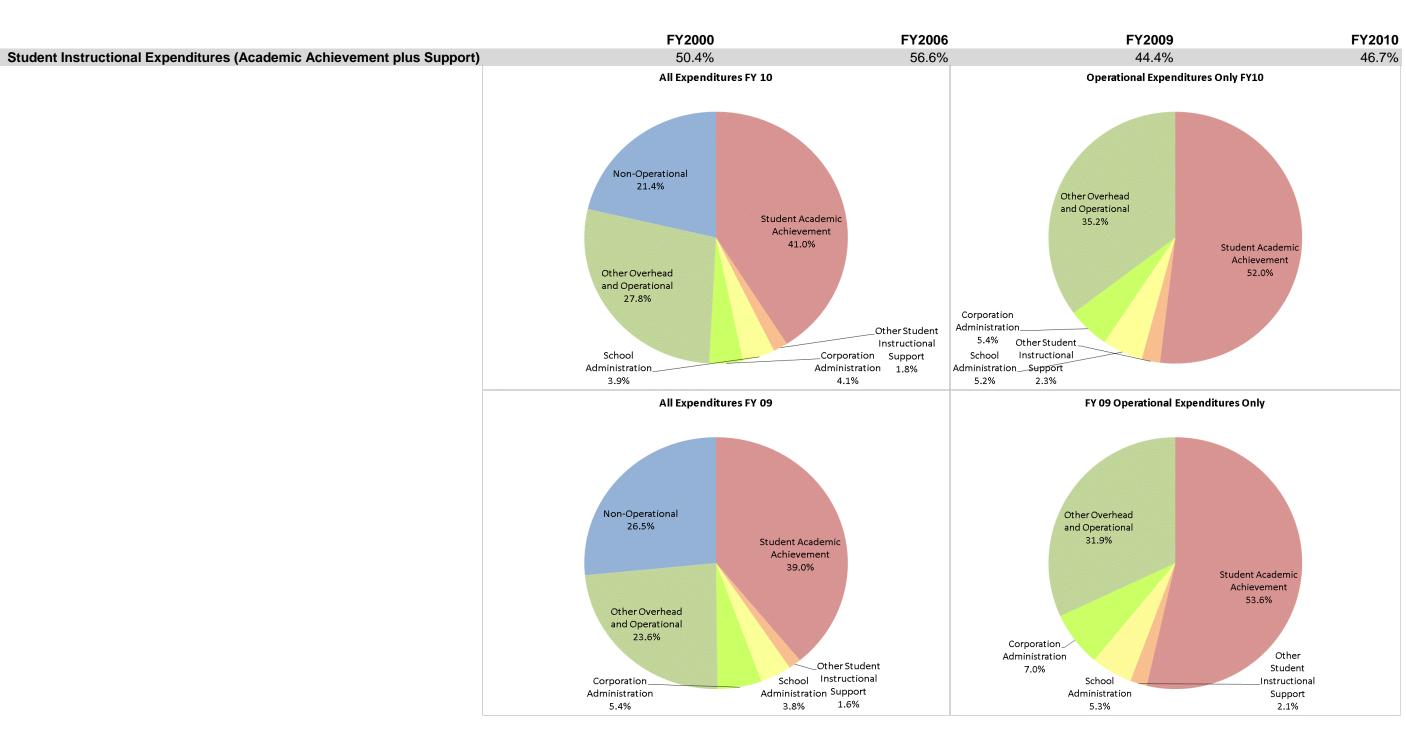

## Frankton-Lapel Community Schs (5245)

|                                |              | FY00 % of Total | FY06 % of Total |       | FY09 % of Total |       |              | FY10 % of Total |
|--------------------------------|--------------|-----------------|-----------------|-------|-----------------|-------|--------------|-----------------|
| Student Instructional Category | FY 2000      | Exp             | FY 2006         | Exp   | FY 2009         | Exp   | FY 2010      | Ехр             |
| Student Academic Achievement   | \$8,916,809  | 44.1%           | \$9,981,774     | 50.2% | \$9,588,523     | 39.0% | \$10,560,555 | 41.0%           |
| Student Instructional Support  | \$1,289,968  | 6.4%            | \$1,255,459     | 6.3%  | \$1,321,402     | 5.4%  | \$1,477,094  | 5.7%            |
| Overhead and Operational       | \$3,393,161  | 16.8%           | \$4,297,761     | 21.6% | \$7,149,399     | 29.1% | \$8,236,637  | 32.0%           |
| Nonoperational                 | \$6,642,037  | 32.8%           | \$4,332,527     | 21.8% | \$6,520,754     | 26.5% | \$5,505,014  | 21.4%           |
| Not Categorized                | \$0          |                 | \$0             |       | \$701,161       |       | \$0          |                 |
| Grand Total                    | \$20,241,975 |                 | \$19,867,521    |       | \$25,281,240    |       | \$25,779,300 |                 |