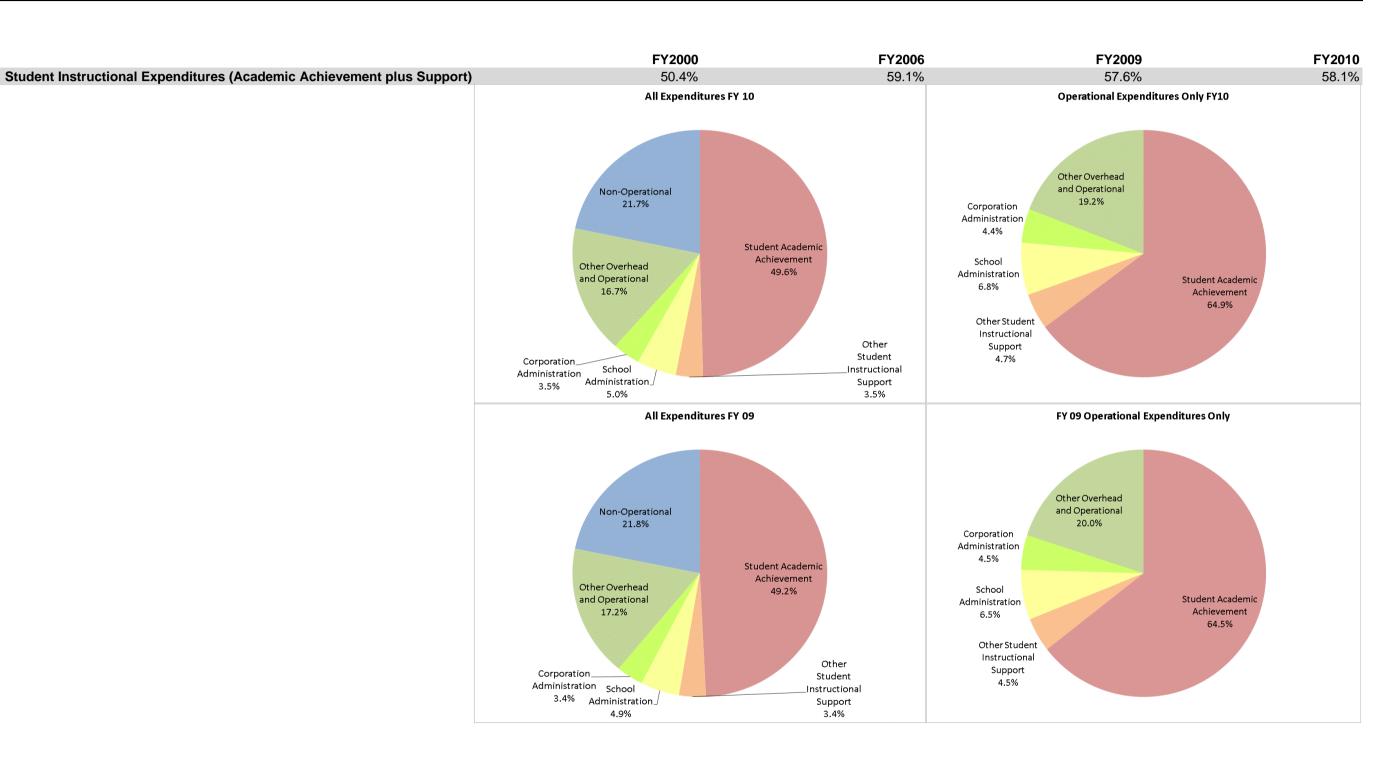

## Frontier School Corporation (8525)

|                                | FY00 % of Total |       | FY06 % of Total |       | FY09 % of Total |       | FY10 % of Total |       |
|--------------------------------|-----------------|-------|-----------------|-------|-----------------|-------|-----------------|-------|
| Student Instructional Category | FY 2000         | Exp   | FY 2006         | Exp   | FY 2009         | Ехр   | FY 2010         | Exp   |
| Student Academic Achievement   | \$3,132,112     | 44.0% | \$3,764,455     | 51.4% | \$4,037,549     | 49.2% | \$4,079,026     | 49.6% |
| Student Instructional Support  | \$450,658       | 6.3%  | \$559,646       | 7.6%  | \$684,884       | 8.4%  | \$698,726       | 8.5%  |
| Overhead and Operational       | \$1,185,840     | 16.7% | \$1,334,043     | 18.2% | \$1,689,666     | 20.6% | \$1,661,435     | 20.2% |
| Nonoperational                 | \$2,344,205     | 33.0% | \$1,663,118     | 22.7% | \$1,788,922     | 21.8% | \$1,786,721     | 21.7% |
| Grand Total                    | \$7,112,815     |       | \$7,321,261     |       | \$8,201,022     |       | \$8,225,908     |       |