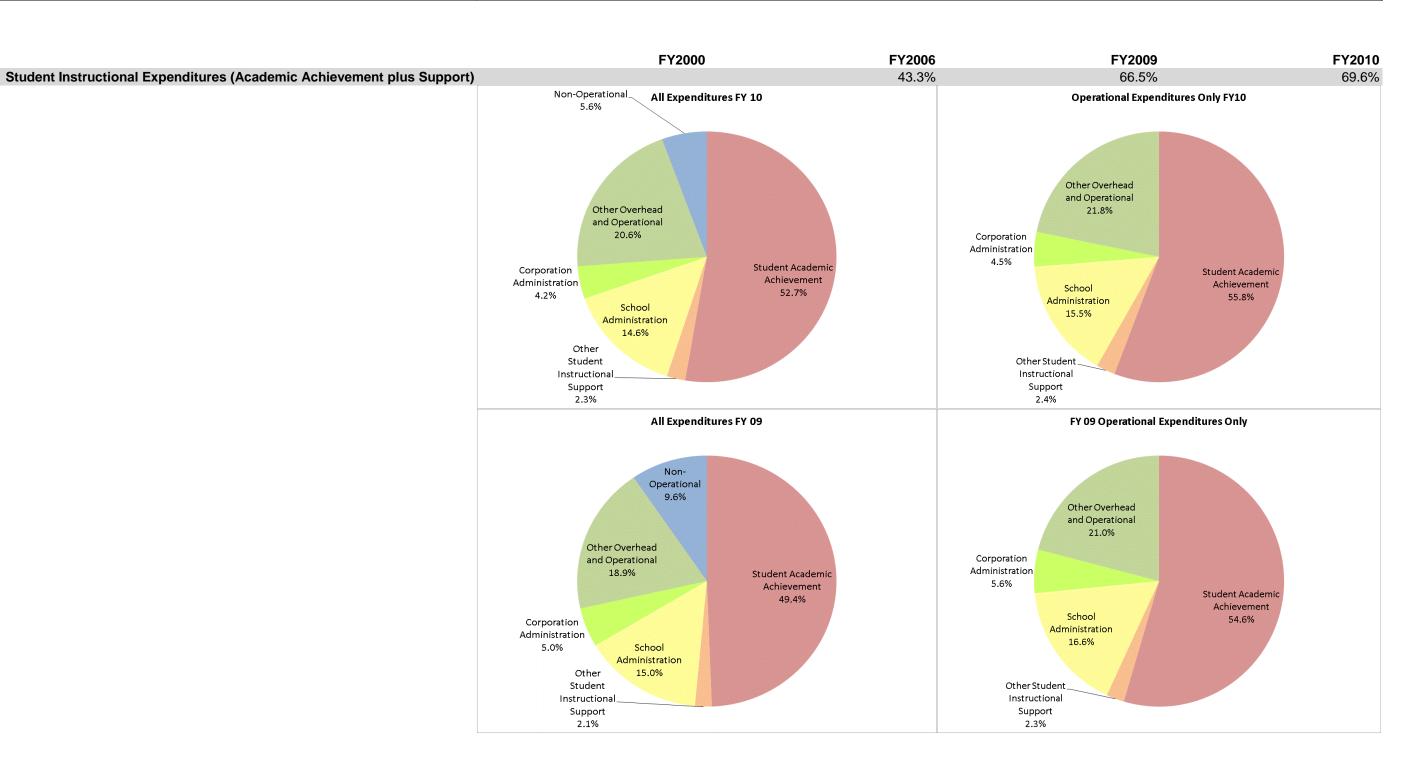

## Galileo Charter School (9565)

|                                | FY00 % of Total |     | FY06 % of Total |       | FY09 % of Total |       | FY10 % of Total |       |
|--------------------------------|-----------------|-----|-----------------|-------|-----------------|-------|-----------------|-------|
| Student Instructional Category | FY 2000         | Exp | FY 2006         | Exp   | FY 2009         | Exp   | FY 2010         | Exp   |
| Student Academic Achievement   | \$0             |     | \$567,911       | 29.5% | \$1,020,511     | 49.4% | \$1,134,876     | 52.7% |
| Student Instructional Support  | \$0             |     | \$267,124       | 13.9% | \$352,569       | 17.1% | \$364,230       | 16.9% |
| Overhead and Operational       | \$0             |     | \$248,189       | 12.9% | \$495,349       | 24.0% | \$533,666       | 24.8% |
| Nonoperational                 | \$0             |     | \$844,191       | 43.8% | \$197,799       | 9.6%  | \$121,130       | 5.6%  |
| Grand Total                    | \$0             |     | \$1,927,414     |       | \$2,066,228     |       | \$2,153,902     |       |