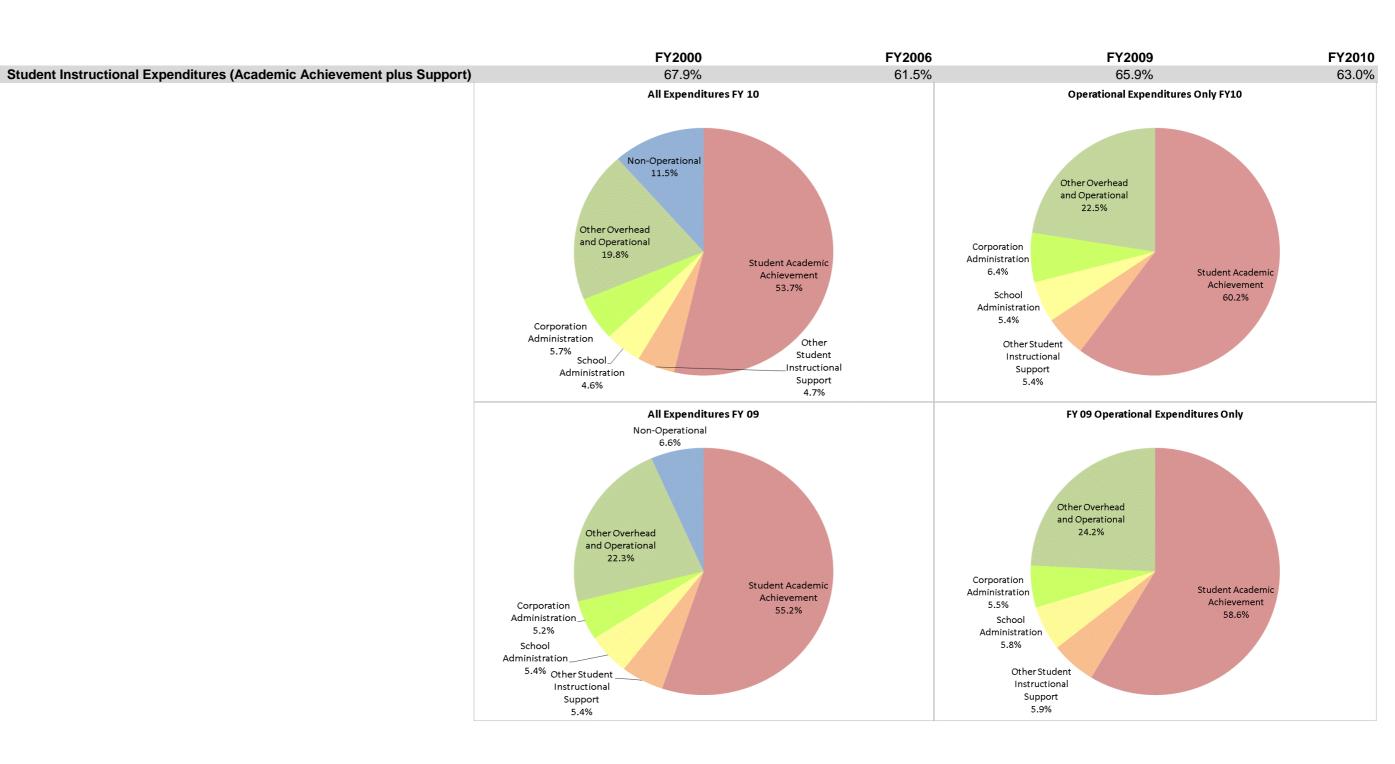

#### **Gary Community School Corp (4690)**

|                                |               | FY00 % of Total |               | FY06 % of Total |               | FY09 % of Total |               | FY10 % of Total |
|--------------------------------|---------------|-----------------|---------------|-----------------|---------------|-----------------|---------------|-----------------|
| Student Instructional Category | FY 2000       | Exp             | FY 2006       | Ехр             | FY 2009       | Exp             | FY 2010       | Exp             |
| Student Academic Achievement   | \$100,313,022 | 56.9%           | \$102,665,653 | 52.1%           | \$97,040,063  | 55.2%           | \$94,222,752  | 53.7%           |
| Student Instructional Support  | \$19,446,535  | 11.0%           | \$18,594,537  | 9.4%            | \$18,851,493  | 10.7%           | \$16,386,870  | 9.3%            |
| Overhead and Operational       | \$47,290,038  | 26.8%           | \$54,799,322  | 27.8%           | \$48,302,559  | 27.5%           | \$44,696,196  | 25.5%           |
| Nonoperational                 | \$9,328,938   | 5.3%            | \$21,080,303  | 10.7%           | \$11,613,351  | 6.6%            | \$20,214,989  | 11.5%           |
| Grand Total                    | \$176,378,532 |                 | \$197,139,814 |                 | \$175,807,466 |                 | \$175,520,807 |                 |