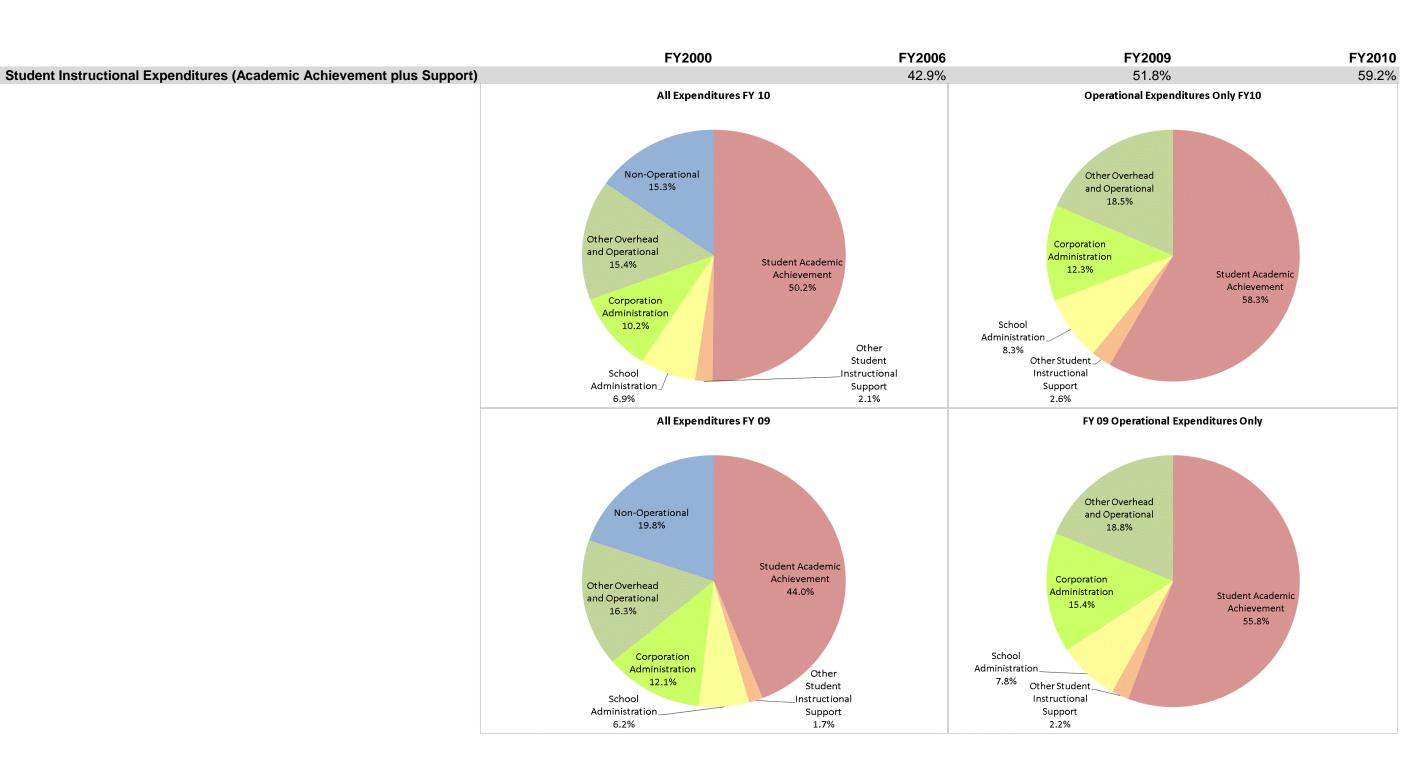

## **Gary Lighthouse Charter School (9535)**

|                                |         | FY00 % of Total |             | FY06 % of Total | I           | FY09 % of Total |             | FY10 % of Total |
|--------------------------------|---------|-----------------|-------------|-----------------|-------------|-----------------|-------------|-----------------|
| Student Instructional Category | FY 2000 | Ехр             | FY 2006     | Ехр             | FY 2009     | Ехр             | FY 2010     | Ехр             |
| Student Academic Achievement   | \$0     |                 | \$1,067,213 | 31.4%           | \$2,783,751 | 44.0%           | \$3,498,346 | 50.2%           |
| Student Instructional Support  | \$0     |                 | \$390,580   | 11.5%           | \$499,466   | 7.9%            | \$627,559   | 9.0%            |
| Overhead and Operational       | \$0     |                 | \$1,050,369 | 30.9%           | \$1,798,297 | 28.4%           | \$1,780,991 | 25.5%           |
| Nonoperational                 | \$0     |                 | \$890,073   | 26.2%           | \$1,251,324 | 19.8%           | \$1,067,186 | 15.3%           |
| Grand Total                    | \$0     |                 | \$3,398,235 |                 | \$6,332,838 |                 | \$6,974,082 |                 |