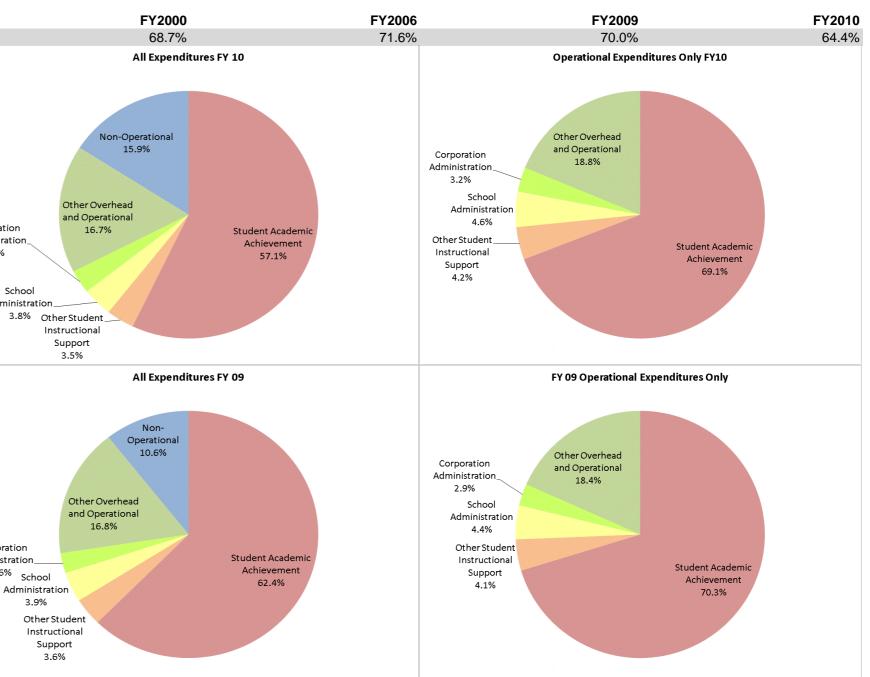

## School Corporation Expenditures by Expenditure Type Biannual Financial Report Data July 2009 - June 2010 Greater Clark County Schools (1010)

Greater Clark County Schools (1010)

|                                |              | FY00 % of Total |               | FY06 % of Total |               | FY09 % of Total |               | FY10 % of Total |
|--------------------------------|--------------|-----------------|---------------|-----------------|---------------|-----------------|---------------|-----------------|
| Student Instructional Category | FY 2000      | Exp             | FY 2006       | Exp             | FY 2009       | Exp             | FY 2010       | Exp             |
| Student Academic Achievement   | \$45,580,516 | 60.9%           | \$66,887,069  | 64.3%           | \$68,070,717  | 62.4%           | \$66,004,742  | 57.1%           |
| Student Instructional Support  | \$5,901,611  | 7.9%            | \$7,610,998   | 7.3%            | \$8,223,519   | 7.5%            | \$8,365,105   | 7.2%            |
| Overhead and Operational       | \$14,835,990 | 19.8%           | \$19,549,816  | 18.8%           | \$21,191,375  | 19.4%           | \$22,787,334  | 19.7%           |
| Nonoperational                 | \$8,582,914  | 11.5%           | \$10,009,643  | 9.6%            | \$11,578,488  | 10.6%           | \$18,375,492  | 15.9%           |
| Not Categorized                | \$1,695,831  |                 | \$880,167     |                 | \$0           |                 | \$0           |                 |
| Grand Total                    | \$76,596,861 |                 | \$104,937,693 |                 | \$109,064,099 |                 | \$115,532,673 |                 |