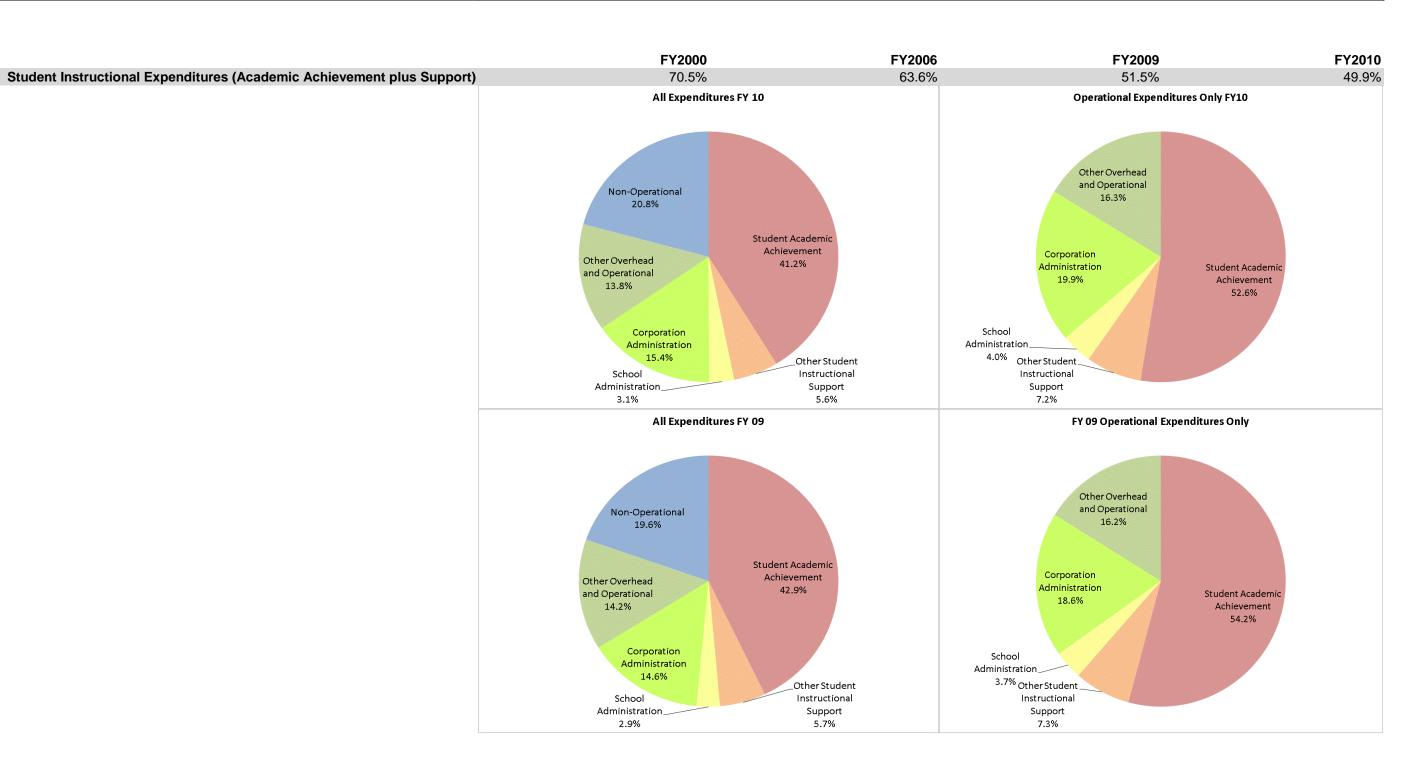

$17,379,420 | 62.7%           | \$22,663,581 | 55.3%           | \$18,015,265 | 42.9%           | \$17,617,964 | 41.2%           |
| Student Instructional Support  | \$2,160,453  | 7.8%            | \$3,391,075  | 8.3%            | \$3,626,758  | 8.6%            | \$3,713,297  | 8.7%            |
| Overhead and Operational       | \$4,772,703  | 17.2%           | \$7,432,372  | 18.1%           | \$12,127,652 | 28.9%           | \$12,504,204 | 29.3%           |
| Nonoperational                 | \$3,415,322  | 12.3%           | \$7,467,988  | 18.2%           | \$8,253,286  | 19.6%           | \$8,887,333  | 20.8%           |
| Grand Total                    | \$27,727,898 |                 | \$40,955,016 |                 | \$42,022,962 |                 | \$42,722,797 |                 |



| Student Instructional Category     | Account                                                                                                                                      | FY 2000                   | FY 2006                | FY 2009                | FY 2010 10            | Year Increase   | 4 Year Increase | 1 Year Increase     |
|------------------------------------|----------------------------------------------------------------------------------------------------------------------------------------------|---------------------------|------------------------|------------------------|-----------------------|-----------------|-----------------|---------------------|
| Student Academic Achievement       |