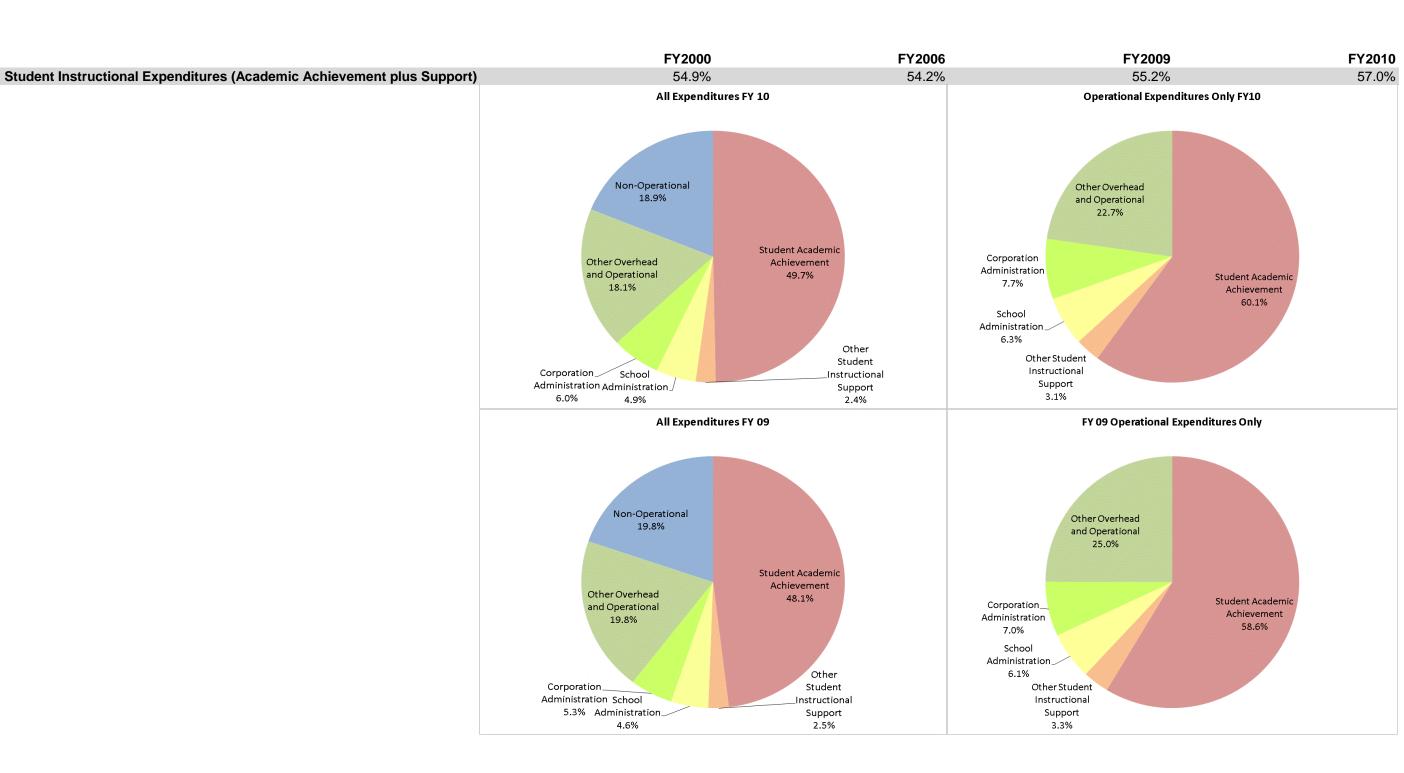

## **Greencastle Community Sch Corp (6755)**

|                                | FY00 % of Total |       | FY06 % of Total FY09 % of Total |       | FY10 % of Total |       |              |       |
|--------------------------------|-----------------|-------|---------------------------------|-------|-----------------|-------|--------------|-------|
| Student Instructional Category | FY 2000         | Exp   | FY 2006                         | Ехр   | FY 2009         | Ехр   | FY 2010      | Exp   |
| Student Academic Achievement   | \$7,888,253     | 47.6% | \$10,016,206                    | 47.3% | \$10,411,791    | 48.1% | \$10,308,652 | 49.7% |
| Student Instructional Support  | \$1,220,841     | 7.4%  | \$1,460,824                     | 6.9%  | \$1,536,339     | 7.1%  | \$1,526,878  | 7.4%  |
| Overhead and Operational       | \$3,370,145     | 20.3% | \$4,834,894                     | 22.8% | \$5,430,478     | 25.1% | \$4,995,263  | 24.1% |
| Nonoperational                 | \$4,101,117     | 24.7% | \$4,848,480                     | 22.9% | \$4,277,177     | 19.8% | \$3,919,006  | 18.9% |
| Grand Total                    | \$16,580,356    |       | \$21,160,403                    |       | \$21,655,784    |       | \$20,749,799 |       |