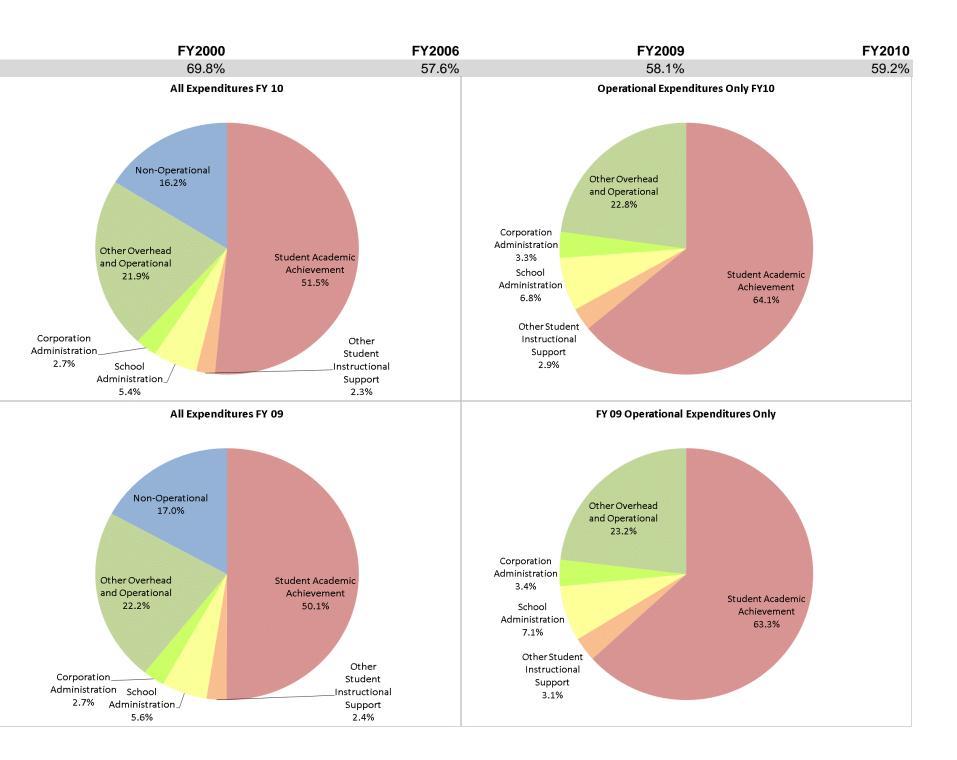

## School Corporation Expenditures by Expenditure Type Biannual Financial Report Data July 2009 - June 2010 Greensburg Community Schools (1730)

|                                | I            | FY00 % of Total |              | FY06 % of Total | I            | FY09 % of Total |              | FY10 % of Total |
|--------------------------------|--------------|-----------------|--------------|-----------------|--------------|-----------------|--------------|-----------------|
| Student Instructional Category | FY 2000      | Exp             | FY 2006      | Exp             | FY 2009      | Ехр             | FY 2010      | Exp             |
| Student Academic Achievement   | \$8,382,972  | 62.2%           | \$9,646,427  | 50.3%           | \$10,658,216 | 50.1%           | \$11,380,790 | 51.5%           |
| Student Instructional Support  | \$1,020,646  | 7.6%            | \$1,396,044  | 7.3%            | \$1,706,559  | 8.0%            | \$1,713,654  | 7.8%            |
| Overhead and Operational       | \$3,077,913  | 22.8%           | \$4,531,486  | 23.6%           | \$5,295,848  | 24.9%           | \$5,439,668  | 24.6%           |
| Nonoperational                 | \$995,743    | 7.4%            | \$3,592,976  | 18.7%           | \$3,625,742  | 17.0%           | \$3,570,920  | 16.2%           |
| Grand Total                    | \$13,477,275 |                 | \$19,166,932 |                 | \$21,286,365 |                 | \$22,105,032 |                 |
|                                |              |                 |              |                 |              |                 |              |                 |