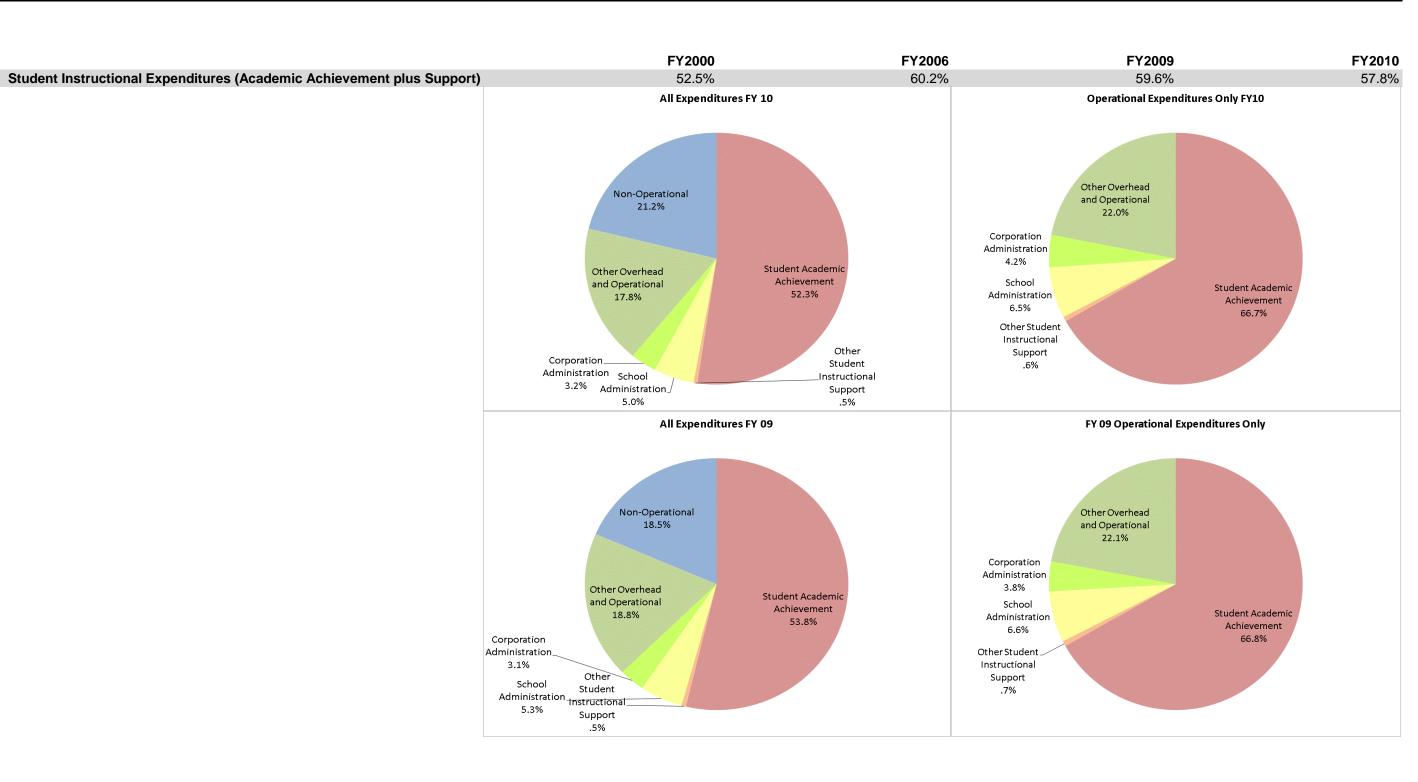

## **Greenwood Community Sch Corp (4245)**

|                                | FY00 % of Total |       | FY06 % of Total |       | FY09 % of Total |       | FY10 % of Total |       |  |
|--------------------------------|-----------------|-------|-----------------|-------|-----------------|-------|-----------------|-------|--|
| Student Instructional Category | FY 2000         | Exp   | FY 2006         | Exp   | FY 2009         | Exp   | FY 2010         | Exp   |  |
| Student Academic Achievement   | \$14,016,971    | 48.0% | \$17,842,623    | 54.9% | \$18,548,001    | 53.8% | \$19,370,514    | 52.3% |  |
| Student Instructional Support  | \$1,305,100     | 4.5%  | \$1,709,419     | 5.3%  | \$2,007,387     | 5.8%  | \$2,015,938     | 5.4%  |  |
| Overhead and Operational       | \$5,109,729     | 17.5% | \$6,732,074     | 20.7% | \$7,563,917     | 21.9% | \$7,789,831     | 21.0% |  |
| Nonoperational                 | \$8,747,412     | 30.0% | \$6,192,516     | 19.1% | \$6,383,113     | 18.5% | \$7,834,075     | 21.2% |  |
| Grand Total                    | \$29,179,211    |       | \$32,476,632    |       | \$34,502,417    |       | \$37,010,358    |       |  |