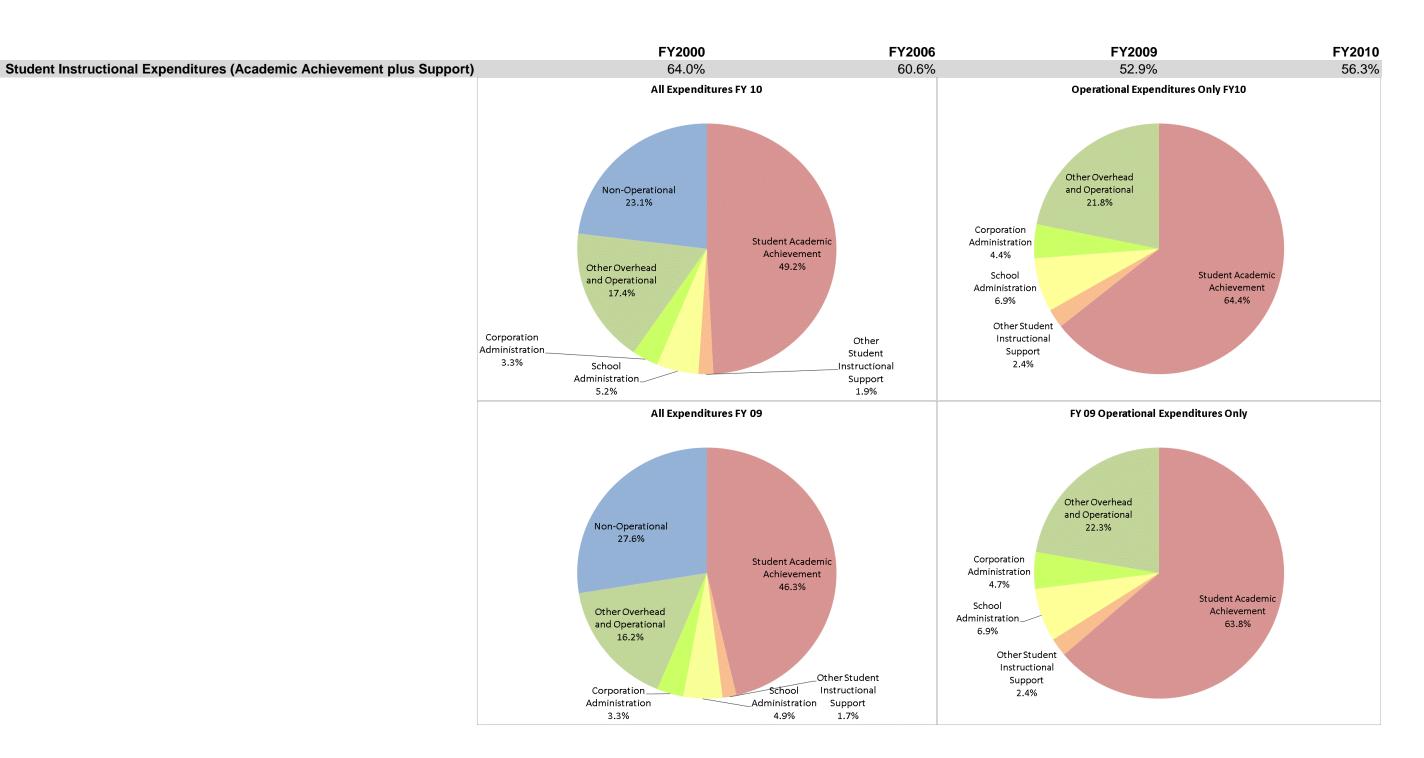

FY 2000

\$11,263,711

\$1,489,729 \$3,192,567

\$3,992,458

\$19,938,465

Grand Total

| Griffith Public Schools (4700) | Student Instructional Category |
|--------------------------------|--------------------------------|
|                                | Student Academic Achievement   |
|                                | Student Instructional Support  |
|                                | Overhead and Operational       |
|                                | Nonoperational                 |

| FY00 % of Total |              | FY06 % of Total | FY09 % of Total |       | 6 % of Total FY09 % of Total |       |  | FY10 % of Total |
|-----------------|--------------|-----------------|-----------------|-------|------------------------------|-------|--|-----------------|
| Ехр             | FY 2006      | Exp             | FY 2009         | Ехр   | FY 2010                      | Ехр   |  |                 |
| 56.5%           | \$15,219,861 | 55.2%           | \$12,735,301    | 46.3% | \$12,967,633                 | 49.2% |  |                 |
| 7.5%            | \$1,490,614  | 5.4%            | \$1,811,833     | 6.6%  | \$1,862,818                  | 7.1%  |  |                 |
| 16.0%           | \$4,922,176  | 17.8%           | \$5,365,483     | 19.5% | \$5,449,131                  | 20.7% |  |                 |
| 20.0%           | \$5,958,888  | 21.6%           | \$7,578,665     | 27.6% | \$6,077,822                  | 23.1% |  |                 |
|                 | \$27,591,540 |                 | \$27,491,281    |       | \$26,357,403                 |       |  |                 |