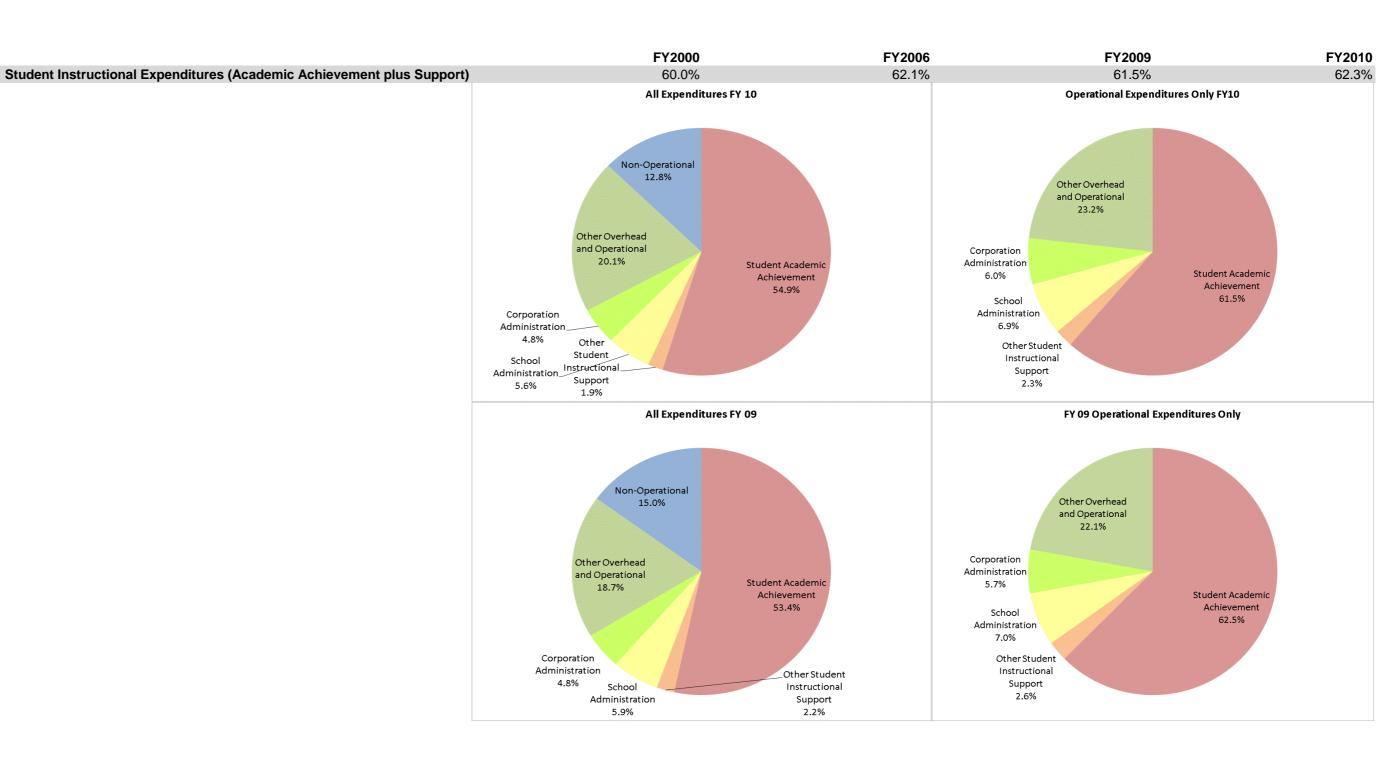

## **Hamilton Community Schools (7610)**

|                                | FY00 % of Total |       | FY06 % of Total |       | FY09 % of Total |       | FY10 % of Total |       |
|--------------------------------|-----------------|-------|-----------------|-------|-----------------|-------|-----------------|-------|
| Student Instructional Category | FY 2000         | Exp   | FY 2006         | Exp   | FY 2009         | Exp   | FY 2010         | Exp   |
| Student Academic Achievement   | \$2,791,605     | 52.6% | \$3,414,636     | 55.7% | \$3,324,009     | 53.4% | \$3,477,497     | 54.9% |
| Student Instructional Support  | \$391,366       | 7.4%  | \$393,228       | 6.4%  | \$505,750       | 8.1%  | \$470,904       | 7.4%  |
| Overhead and Operational       | \$1,270,290     | 23.9% | \$1,503,433     | 24.5% | \$1,462,570     | 23.5% | \$1,578,590     | 24.9% |
| Nonoperational                 | \$852,443       | 16.1% | \$820,192       | 13.4% | \$932,926       | 15.0% | \$811,321       | 12.8% |
| Grand Total                    | \$5,305,704     |       | \$6,131,488     |       | \$6,225,255     |       | \$6,338,313     |       |